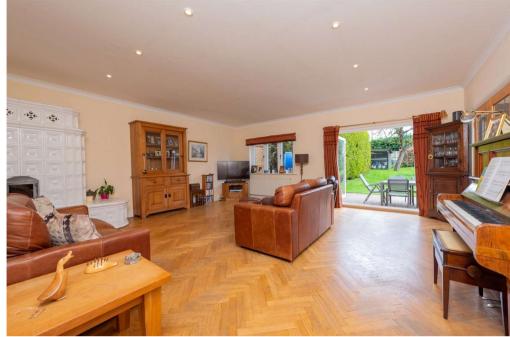

The versatile accommodation comprises reception hall, rear aspect living room with herringbone parquet flooring and French doors leading to the private garden, open kitchen/dining room with adjoining utility room, cloakroom and family room. On the first floor there are four spacious bedrooms including two with en suite facilities and a generous family bathroom. Additionally accessed from bedroom two is a home office/bedroom five. The well stocked private garden extends to the side of the house with paved patio and steps leading to a further patio and summer house. To the front is a gated sweep in gravel drive with ample parking which leads to the attached double garage with remote controlled garage doors, light, power and inspection pit.