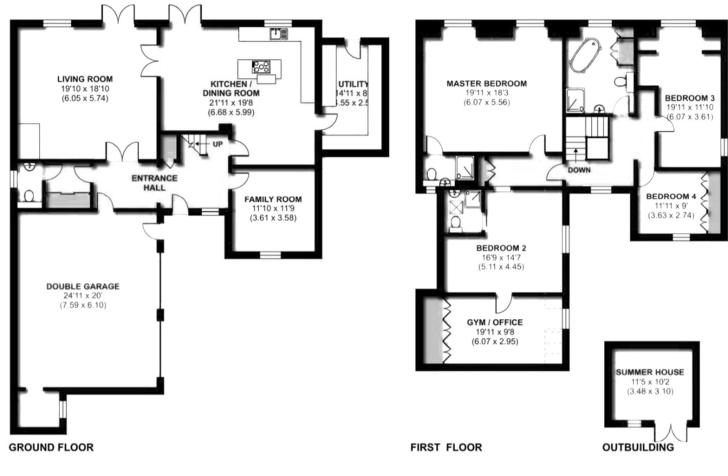

The versatile accommodation comprises reception hall, rear aspect living room with herringbone parquet flooring and French doors leading to the private garden, open kitchen/dining room with adjoining utility room, cloakroom and family room. On the first floor there are four spacious bedrooms including two with en suite facilities and a generous family bathroom. Additionally accessed from bedroom two is a home office/bedroom five. The well stocked private garden extends to the side of the house with paved patio and steps leading to a further patio and summer house. To the front is a gated sweep in gravel drive with ample parking which leads to the attached double garage with remote controlled garage doors, light, power and inspection pit.

## Fleet Hill, Finchampstead

Approximate Area = 3209 sq ft / 298.1 sq m (includes garage) Outbuilding = 116 sq ft / 10.8 sq m Total = 3465 sq ft / 321.9 sq m

Wokingham | 01189 072777 | wokingham@winkworth.co.uk