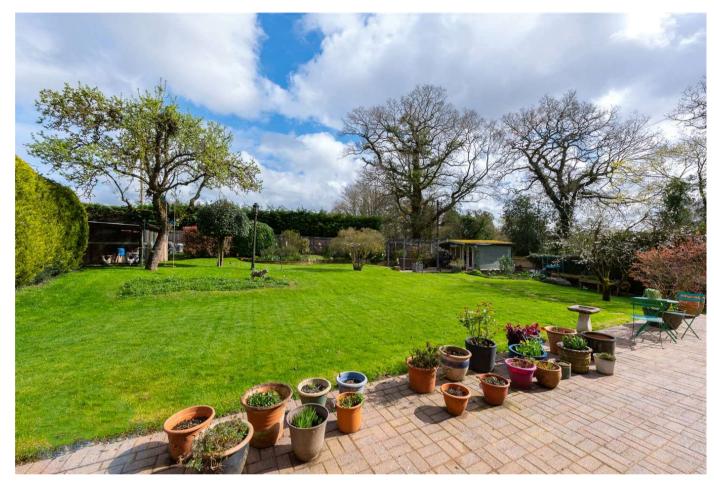

The versatile accommodation comprises reception hall, rear aspect living room with herringbone parquet flooring and French doors leading to the private garden, open kitchen/dining room with adjoining utility room, cloakroom and family room. On the first floor there are four spacious bedrooms including two with en suite facilities and a generous family bathroom. Additionally accessed from bedroom two is a home office/bedroom five. The well stocked private garden extends to the side of the house with paved patio and steps leading to a further patio and summer house. To the front is a gated sweep in gravel drive with ample parking which leads to the attached double garage with remote controlled garage doors, light, power and inspection pit.