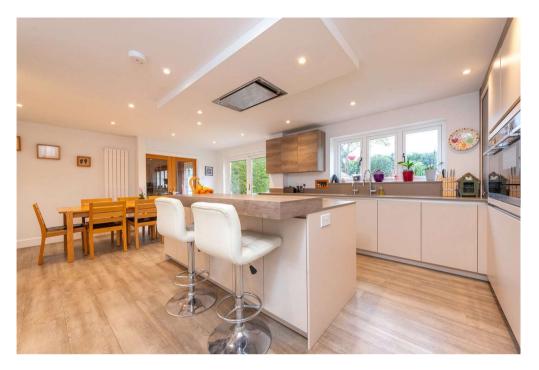

The versatile accommodation comprises reception hall, rear aspect living room with herringbone parquet flooring and French doors leading to the private garden, open kitchen/dining room with adjoining utility room, cloakroom and family room. On the first floor there are four spacious bedrooms including two with en suite facilities and a generous family bathroom. Additionally accessed from bedroom two is a home office/bedroom five. The well stocked private garden extends to the side of the house with paved patio and steps leading to a further patio and summer house. To the front is a gated sweep in gravel drive with ample parking which leads to the attached double garage with remote controlled garage doors, light, power and inspection pit.