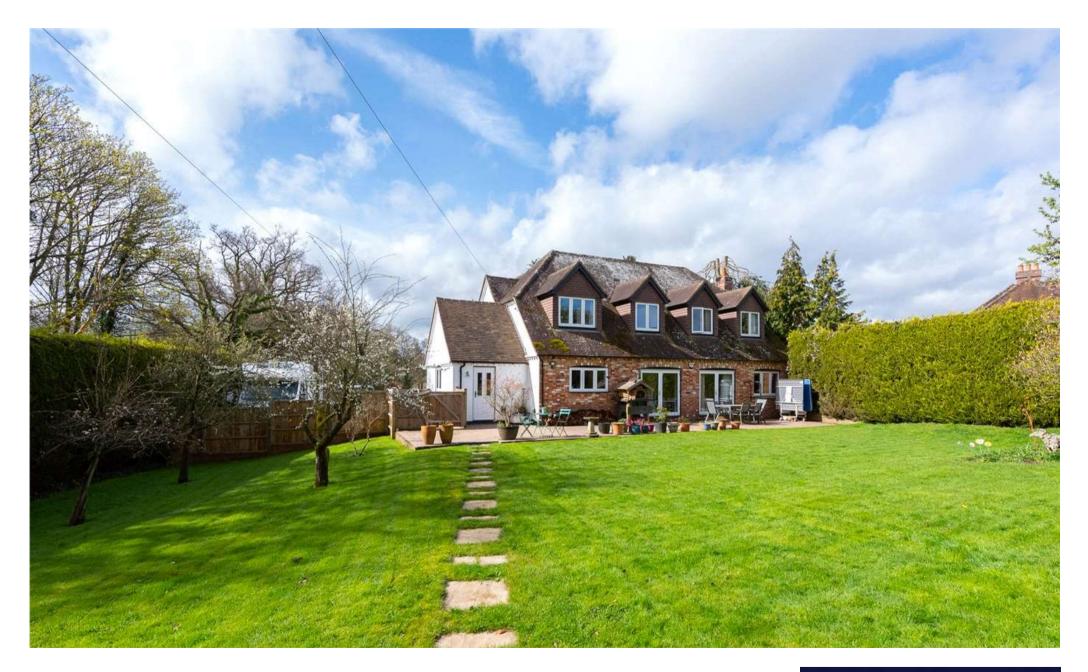

## FLEET HILL

Situated in one of Finchampsteads most prestigious locations is this attractive family home originally dating back to the late 1800's. The property itself has been thoughtfully and sympathetically extended over the years, most recently by the current owners.

The versatile accommodation comprises reception hall, rear aspect living room with herringbone parquet flooring and French doors leading to the private garden, open kitchen/dining room with adjoining utility room, cloakroom and family room. On the first floor there are four spacious bedrooms including two with en suite facilities and a generous family bathroom. Additionally accessed from bedroom two is a home office/bedroom five. The well stocked private garden extends to the side of the house with paved patio and steps leading to a further patio and summer house. To the front is a gated sweep in gravel drive with ample parking which leads to the attached double garage with remote controlled garage doors, light, power and inspection pit.