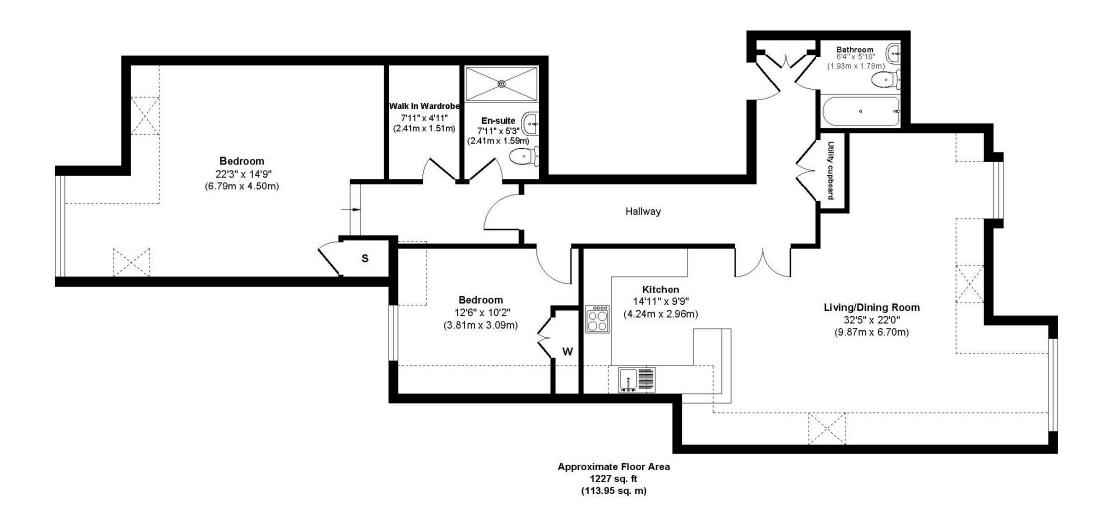

## OFFERS IN EXCESS OF £400,000 FREEHOLD

Stunning two double bedroom two bathroom penthouse apartment (second floor with lift) located in a luxury development of just eight apartments overlooking Ferndown Championship Golf Course.

This lovely apartment has a share of the freehold and has been built to a very high specification throughout, with a modern and luxury finish.

Further benefitting from an external storage unit, landscaped communal gardens, allocated parking and NO ONWARD CHAIN

Two Double Bedrooms
Stunning Penthouse Apartment
Master With Walk In Wardrobe
& En-suite
Luxury Specification Throughout
Allocated Off Road Parking
External Storage Unit
Lift Access
Sought After Location With Views Over Golf
Course
Share Of Freehold
Communal Landscaped Garden
No Onward Chain