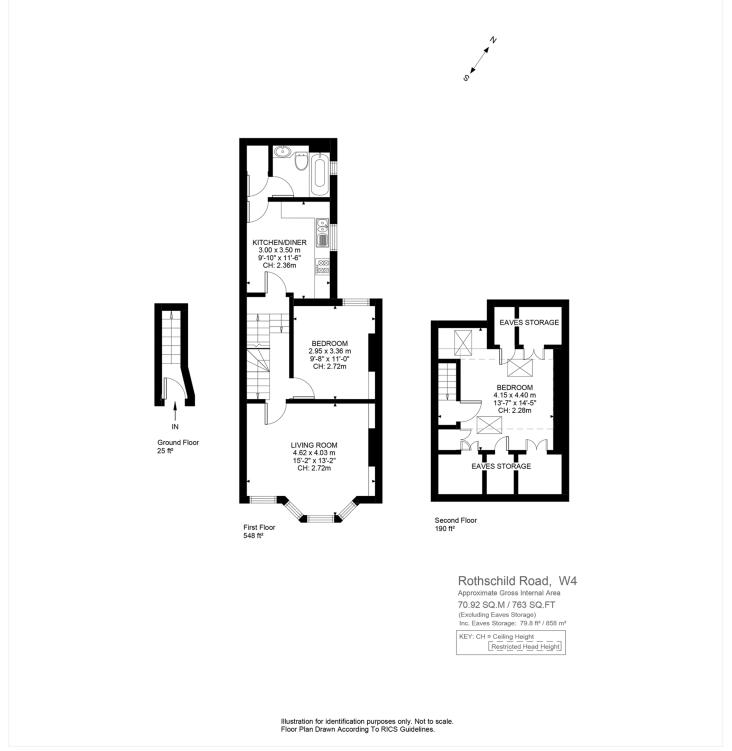

## **ACCOMMODATION**

2 bedrooms Bathroom Reception room EPC: E

Council Tax band: D 763 Approx Sq Ft

This floorplan is for illustration purposes only and is not to scale. The position and size of doors, windows, appliances and other features are approximate.