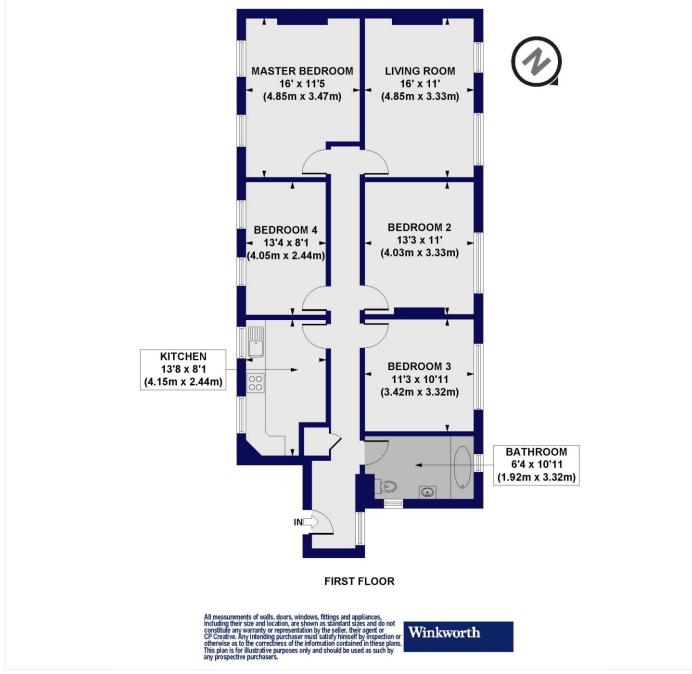

#### **DESCRIPTION:**

We are pleased to offer this spacious, first floor, flat - boasting over 1000 sq.ft of living space, and ideally located for all the amenities on Ballards Lane, Victoria Park and transport links, such as Finchley Central underground station. The property is comprised of two options, being a four bedroom with one reception, or the option of having three bedrooms and two reception rooms.

#### AT A GLANCE

- Ideal location for amenities & transport links
- First floor
- Over 1000 sq ft of living space
- Three / Four bedrooms
- Option of having two reception rooms
- Original features
- Chain free

This floorplan is for illustration purposes only and is not to scale. The position and size of doors, windows, appliances and other features are approximate.

Tenure: Leasehold

Term: 85 yr lease - will extend the lease in line with the sale Ground Rent: £75