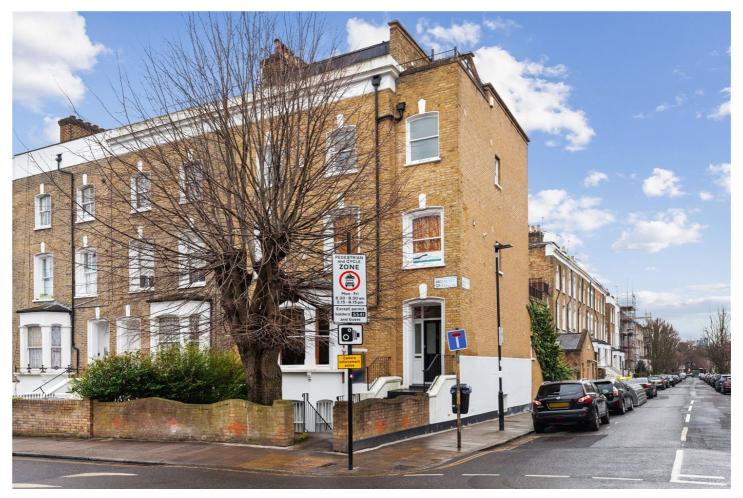

#### **DESCRIPTION:**

A sensational, two bedroom period conversion positioned on the raised ground floor of this handsome, end of terrace, Victorian building in Highbury. Accommodation comprises of a wonderfully spacious living room spanning 18' in width, with cleverly designed built in storage, feature fireplace and bay window. The rear of the building includes a newly refurbished kitchen with direct access to a stunning, south facing, mature, private garden. The master bedroom is equally as well proportioned as the other rooms and also benefits from ample storage, while the property is completed with a further good sized second bedroom and modern family bathroom.