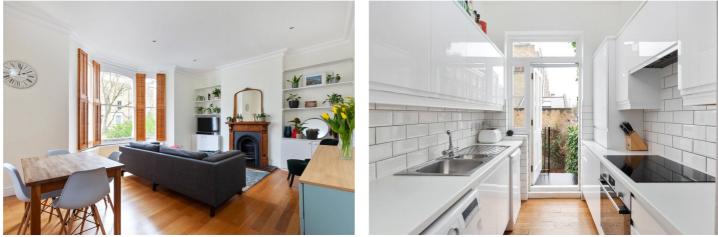

#### **DESCRIPTION:**

A sensational, two bedroom period conversion positioned on the raised ground floor of this handsome, end of terrace, Victorian building in Highbury. Accommodation comprises of a wonderfully spacious living room spanning 18' in width, with cleverly designed built in storage, feature fireplace and bay window. The rear of the building includes a newly refurbished kitchen with direct access to a stunning, south facing, mature, private garden. The master bedroom is equally as well proportioned as the other rooms and also benefits from ample storage, while the property is completed with a further good sized second bedroom and modern family bathroom.