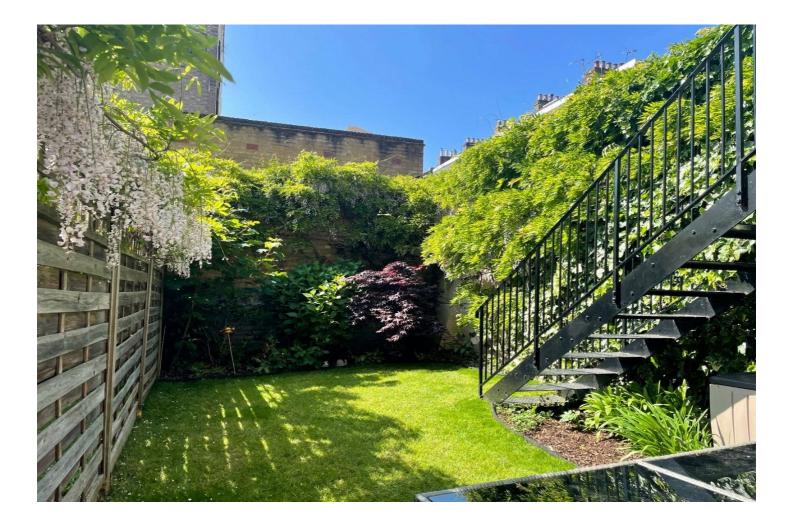

#### **DESCRIPTION:**

A sensational, two bedroom period conversion positioned on the raised ground floor of this handsome, end of terrace, Victorian building in Highbury. Accommodation comprises of a wonderfully spacious living room spanning 18' in width, with cleverly designed built in storage, feature fireplace and bay window. The rear of the building includes a newly refurbished kitchen with direct access to a stunning, south facing, mature, private garden. The master bedroom is equally as well proportioned as the other rooms and also benefits from ample storage, while the property is completed with a further good sized second bedroom and modern family bathroom.