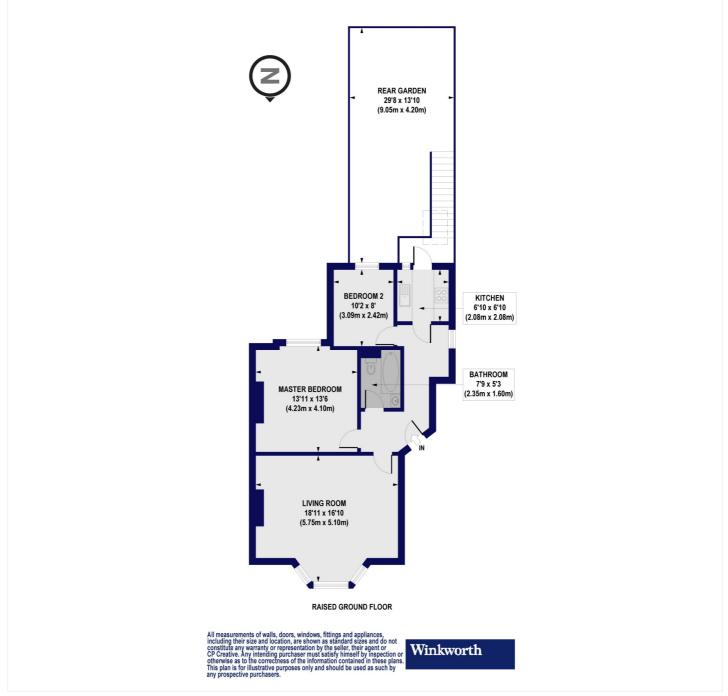

#### Highbury Grange, N5 Approx. Gross Internal Floor Area 780 sq. ft / 72.46 sq. m

This floorplan is for illustration purposes only and is not to scale. The position and size of doors, windows, appliances and other features are approximate.