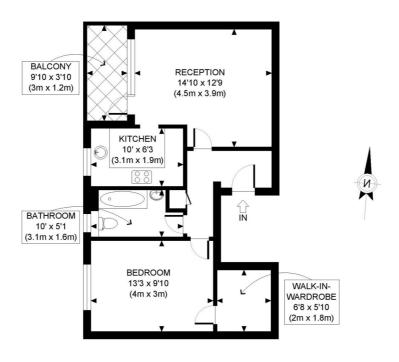

## **LOCATION:**

APPROX. GROSS INTERNAL FLOOR AREA: 533 SQ FT/ 50 SQM

THIRD FLOOR GROSS INTERNAL FLOOR AREA 533 SQ FT

## PROPERTY PHOTO PLANS.COUK

This plan is for illustrative purposes only and should be used as such by any prospective client.

Whilst every attempt has been made to ensure the accuracy of the Floor Plan contained here, measurements of the doors, windows, rooms and any other items are approximate and no responsibility is taken for any errors, omissions, or misstatement.