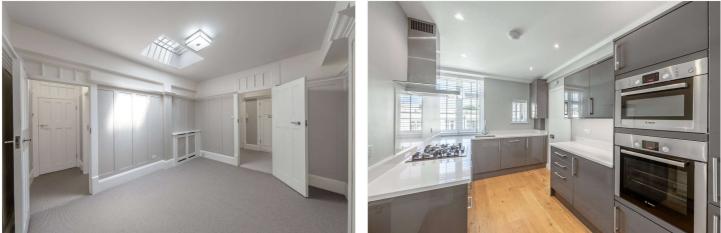

## CLIFTON COURT, LONDON, NW8 £1,000,000 LEASEHOLD

A spacious, well-proportioned, two double bedroom top floor apartment (with a lift), forming part of this well-known sought-after purpose-built block, with wonderful communal gardens and a porter. The property is ready for immediate occupation and is being offered in excellent decorative order with a fully integrated kitchen/breakfast room, a separate dining room, a spacious reception area overlooking communal gardens, a principal bedroom and a second double bedroom. Clifton Court is located on the borders of both Little Venice and St John's Wood; close to all the local amenities offered by both areas including boutique shops, cafes, the famous Regents Canal (0.1 mile), Lord's Cricket Ground (0.7 miles) and the Underground at Warwick Avenue (Bakerloo line - 0.4 miles). The service charge includes communal heating and hot water. The block has off-street parking subject to availability.

Two Double Bedrooms | Family Bathroom | Two Reception Rooms | Kitchen | Eaves Storage | Communal Heating & Hot Water | Lift | Porterage | Communal Gardens | Share of Freehold