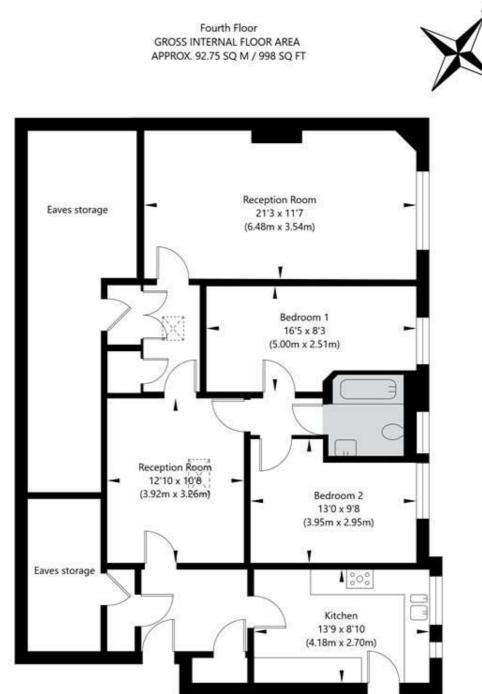

# Winkworth

for every step...

Clifton Court, Northwick Terrace, London, NW8 8HT

APPROXIMATE GROSS INTERNAL FLOOR AREA 92.75 SQ M / 998 SQ FT THIS FLOOR PLAN IS FOR ILLUSTRATIVE PURPOSES ONLY AND SHOULD BE USED FOR THIS PURPOSE BY PROSPECTIVE APPLICANTS AS ITS NOT TO SCALE.