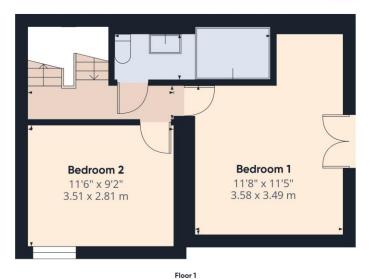

The property is a wonderful opportunity to purchase a wellmove-in-ready home, and early recommended.

Upstairs, there are three well-proportioned bedrooms. The main bedroom benefits from its own en-suite shower room, while the family bathroom is particularly eye-catching, with a fabulous bath that gives it a real sense of luxury.

## AT A GLANCE:

**End Terrace Property** 

Three Double Bedrooms

Gas Central Heating

Beautifully Renovated Throughout

Master Bedroom With En-Suite

Good Sized Enclosed Garden

Convenient & Central Location