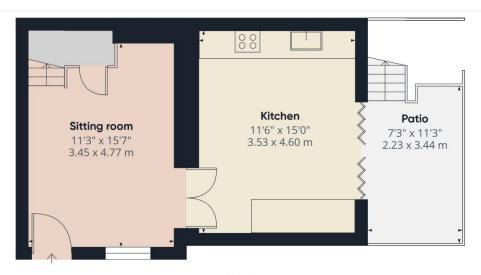

comfortable, well-planned accommodation in a convenient reach of a range of local shops, cafes, and services, with excellent transport links nearby for commuting to Exeter and beyond.

Inside, the property features a spacious and bright living area, offering a welcoming space for both relaxing and finished, entertaining. The kitchen has been fitted with quality units and appliances, providing a practical and attractive workspace that flows well for day-to-day living.

## PLEASE NOTE:

Outside, the terraced garden is well designed, with a patio area that's ideal for outdoor dining, neat planting beds, and a tidy lawn, creating a lovely spot to enjoy the outdoors with minimal upkeep.