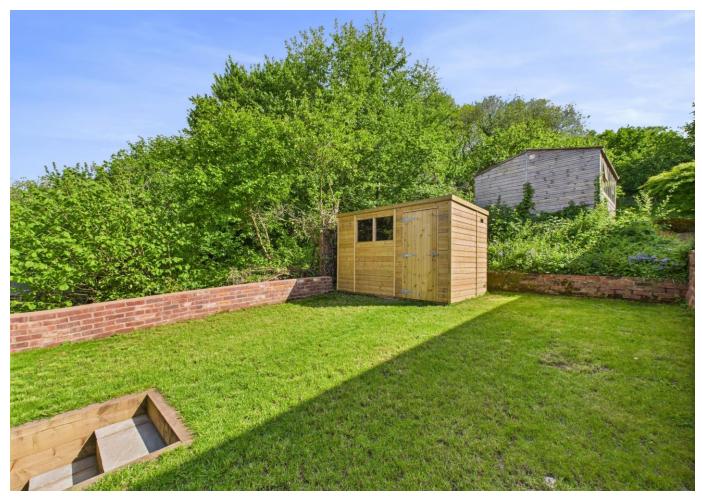

## PLEASE NOTE:

Outside, the terraced garden is well designed, with a patio area that's ideal for outdoor dining, neat planting beds, and a tidy lawn, creating a lovely spot to enjoy the outdoors with minimal upkeep.