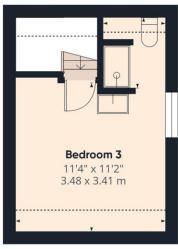

The property is a wonderful opportunity to purchase a wellmove-in-ready home, and early recommended.

Upstairs, there are three well-proportioned bedrooms. The main bedroom benefits from its own en-suite shower room, while the family bathroom is particularly eye-catching, with a fabulous bath that gives it a real sense of luxury.

## AT A GLANCE:

**End Terrace Property** 

Three Double Bedrooms

Gas Central Heating

Beautifully Renovated Throughout

Master Bedroom With En-Suite

Good Sized Enclosed Garden

Convenient & Central Location