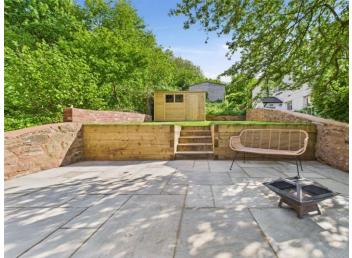

## PLEASE NOTE:

Outside, the terraced garden is well designed, with a patio area that's ideal for outdoor dining, neat planting beds, and a tidy lawn, creating a lovely spot to enjoy the outdoors with minimal upkeep.