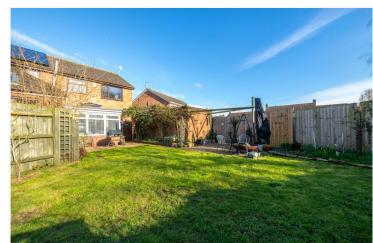

To the first floor, there are Three Well Proportioned Bedrooms, and a Family Bathroom boasting a three piece suite with a Shower over the Bath.

Outside, to the side of the property, there is a gravel driveway offering off street parking for numerous vehicles leading to the detached garage. The rear garden is south/westerly aspected, principally laid to lawn with fencing and hedging to all aspects, numerous plants and trees, a log store, gravelled seating area, outside light and outside tap.