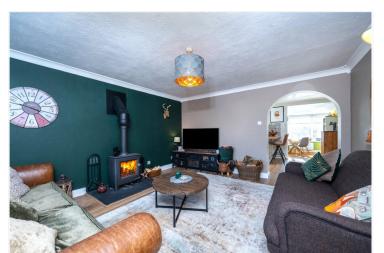

## £220,000 Freehold

We are delighted to offer for sale this well presented Three Bedroom Semi-Detached Home which has been tastefully updated and modernised throughout by the current owners.

The Lounge has been recently re-decorated with the addition of a lovely Log Burning stove being the focal point of the room along with new flooring.

**Entrance Hall** 

**Lounge** - 14'7" x 13'10" (4.45m x 4.22m)

**Kitchen/Diner** - 16'5" x 12'1" (5m x 3.68m)

**Garden Room** - 9'4" x 9'1" (2.84m x 2.77m)

**Bedroom One** - 11'9" x 10'4" (3.58m x 3.15m)

**Bedroom Two** - 12'3" x 6'8" (3.73m x 2.03m)