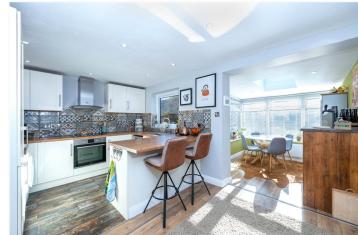

The Kitchen has recently been opened up into the Dining Room creating a really nice open and airy Kitchen/Diner with a newly fitted Kitchen offering ample storage and worktop space, and stunning tiled splashbacks. This then leads into the Garden Room which boasts a solid roof with roof lantern, door to the side aspect and windows overlooking the garden.