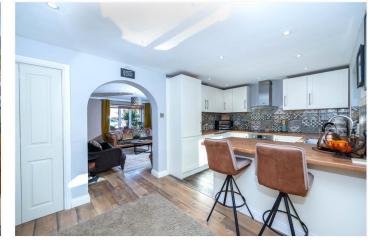

The Kitchen has recently been opened up into the Dining Room creating a really nice open and airy Kitchen/Diner with a newly fitted Kitchen offering ample storage and worktop space, and stunning tiled splashbacks. This then leads into the Garden Room which boasts a solid roof with roof lantern, door to the side aspect and windows overlooking the garden.

**Entrance Hall** 

**Lounge** - 14'7" x 13'10" (4.45m x 4.22m)

**Kitchen/Diner** - 16'5" x 12'1" (5m x 3.68m)

**Garden Room** - 9'4" x 9'1" (2.84m x 2.77m)

**Bedroom One** - 11'9" x 10'4" (3.58m x 3.15m)

**Bedroom Two** - 12'3" x 6'8" (3.73m x 2.03m)