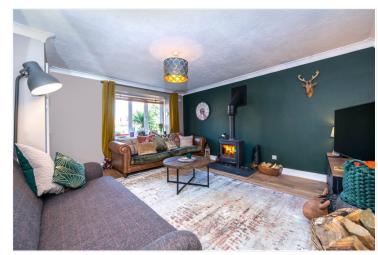

## £220,000 Freehold

We are delighted to offer for sale this well presented Three Bedroom Semi-Detached Home which has been tastefully updated and modernised throughout by the current owners.

The Lounge has been recently re-decorated with the addition of a lovely Log Burning stove being the focal point of the room along with new flooring.

**Entrance Hall** 

**Lounge** - 14'7" x 13'10" (4.45m x 4.22m)

**Kitchen/Diner** - 16'5" x 12'1" (5m x 3.68m)

**Garden Room** - 9'4" x 9'1" (2.84m x 2.77m)

**Bedroom One** - 11'9" x 10'4" (3.58m x 3.15m)

**Bedroom Two** - 12'3" x 6'8" (3.73m x 2.03m)