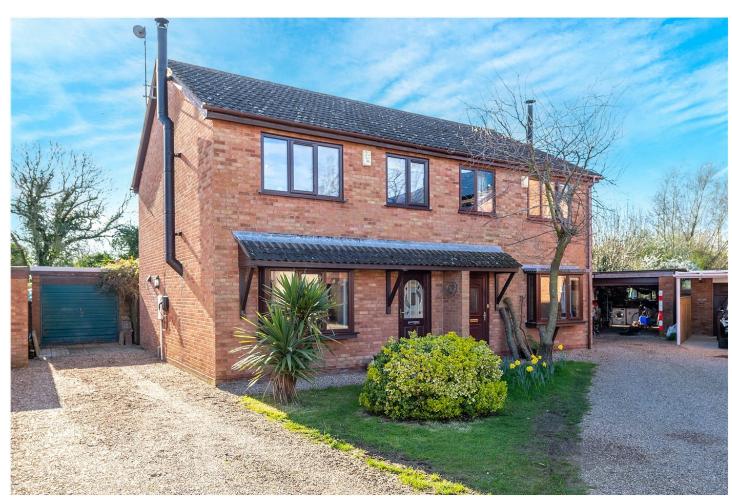

## 43 The Hurn, Digby, Lincoln, Lincolnshire, LN4 3NH

## £220,000 Freehold

We are delighted to offer for sale this well presented Three Bedroom Semi-Detached Home which has been tastefully updated and modernised throughout by the current owners.

The Lounge has been recently re-decorated with the addition of a lovely Log Burning stove being the focal point of the room along with new flooring.