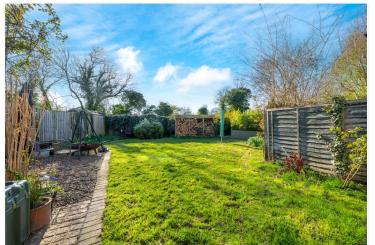

To the first floor, there are Three Well Proportioned Bedrooms, and a Family Bathroom boasting a three piece suite with a Shower over the Bath.

Outside, to the side of the property, there is a gravel driveway offering off street parking for numerous vehicles leading to the detached garage. The rear garden is south/westerly aspected, principally laid to lawn with fencing and hedging to all aspects, numerous plants and trees, a log store, gravelled seating area, outside light and outside tap.