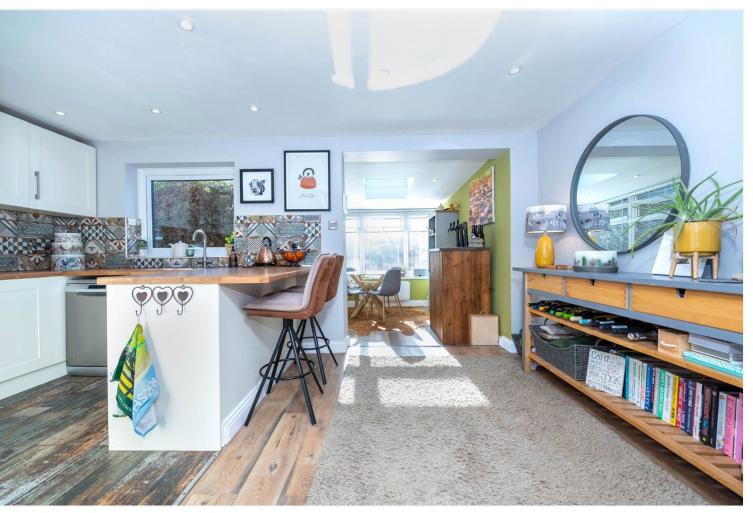

The Kitchen has recently been opened up into the Dining Room creating a really nice open and airy Kitchen/Diner with a newly fitted Kitchen offering ample storage and worktop space, and stunning tiled splashbacks. This then leads into the Garden Room which boasts a solid roof with roof lantern, door to the side aspect and windows overlooking the garden.

**Entrance Hall** 

**Lounge** - 14'7" x 13'10" (4.45m x 4.22m)

**Kitchen/Diner** - 16'5" x 12'1" (5m x 3.68m)

**Garden Room** - 9'4" x 9'1" (2.84m x 2.77m)

**Bedroom One** - 11'9" x 10'4" (3.58m x 3.15m)

**Bedroom Two** - 12'3" x 6'8" (3.73m x 2.03m)