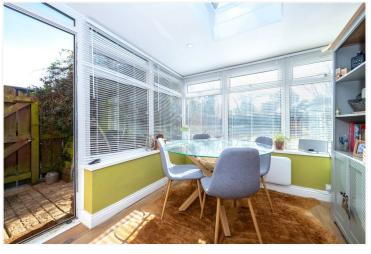

The Kitchen has recently been opened up into the Dining Room creating a really nice open and airy Kitchen/Diner with a newly fitted Kitchen offering ample storage and worktop space, and stunning tiled splashbacks. This then leads into the Garden Room which boasts a solid roof with roof lantern, door to the side aspect and windows overlooking the garden.

**Entrance Hall** 

**Lounge** - 14'7" x 13'10" (4.45m x 4.22m)

**Kitchen/Diner** - 16'5" x 12'1" (5m x 3.68m)

**Garden Room** - 9'4" x 9'1" (2.84m x 2.77m)

**Bedroom One** - 11'9" x 10'4" (3.58m x 3.15m)

**Bedroom Two** - 12'3" x 6'8" (3.73m x 2.03m)