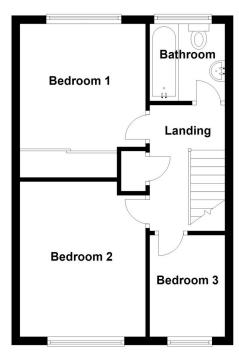

To the first floor, there are Three Well Proportioned Bedrooms, and a Family Bathroom boasting a three piece suite with a Shower over the Bath.

Outside, to the side of the property, there is a gravel driveway offering off street parking for numerous vehicles leading to the detached garage. The rear garden is south/westerly aspected, principally laid to lawn with fencing and hedging to all aspects, numerous plants and trees, a log store, gravelled seating area, outside light and outside tap.

**Bedroom Three** - 7'9" x 6'8" (2.36m x 2.03m)

**Family Bathroom** 

Garage

**LOCAL AUTHORITY** 

North Kesteven District Council

TENURE

Freehold

**COUNCIL TAX BAND** 