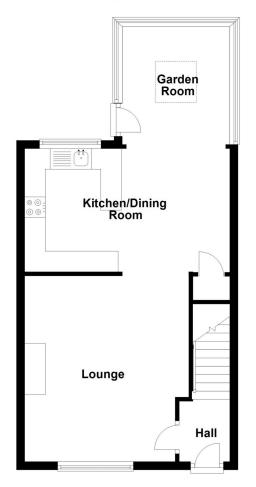

## **Ground Floor**

The Kitchen has recently been opened up into the Dining Room creating a really nice open and airy Kitchen/Diner with a newly fitted Kitchen offering ample storage and worktop space, and stunning tiled splashbacks. This then leads into the Garden Room which boasts a solid roof with roof lantern, door to the side aspect and windows overlooking the garden.

**Entrance Hall** 

**Lounge** - 14'7" x 13'10" (4.45m x 4.22m)

**Kitchen/Diner** - 16'5" x 12'1" (5m x 3.68m)

**Garden Room** - 9'4" x 9'1" (2.84m x 2.77m)

**Bedroom One** - 11'9" x 10'4" (3.58m x 3.15m)

**Bedroom Two** - 12'3" x 6'8" (3.73m x 2.03m)