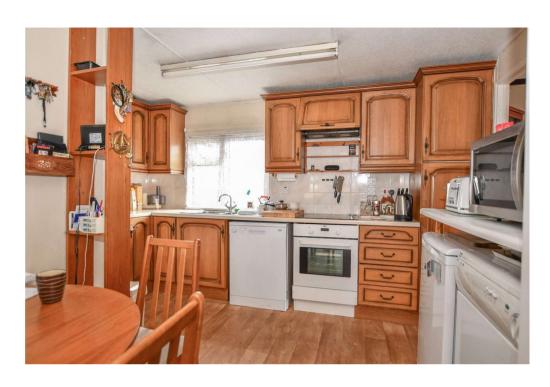

You enter this property into a porch area perfect for removing your shoes and coats. Inside the accommodation includes; main lounge, dining room/bedroom 3, kitchen, utility room with separate WC, family bathroom & two double bedrooms.