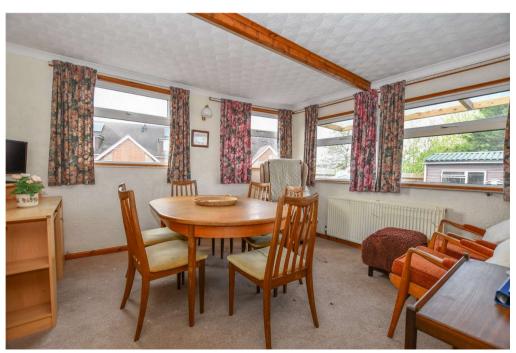

You enter this property into a porch area perfect for removing your shoes and coats. Inside the accommodation includes; main lounge, dining room/bedroom 3, kitchen, utility room with separate WC, family bathroom & two double bedrooms.