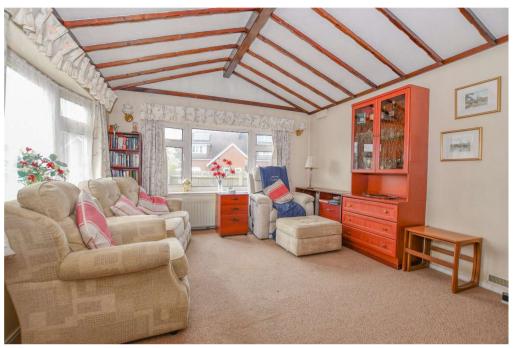

You enter this property into a porch area perfect for removing your shoes and coats. Inside the accommodation includes; main lounge, dining room/bedroom 3, kitchen, utility room with separate WC, family bathroom & two double bedrooms.