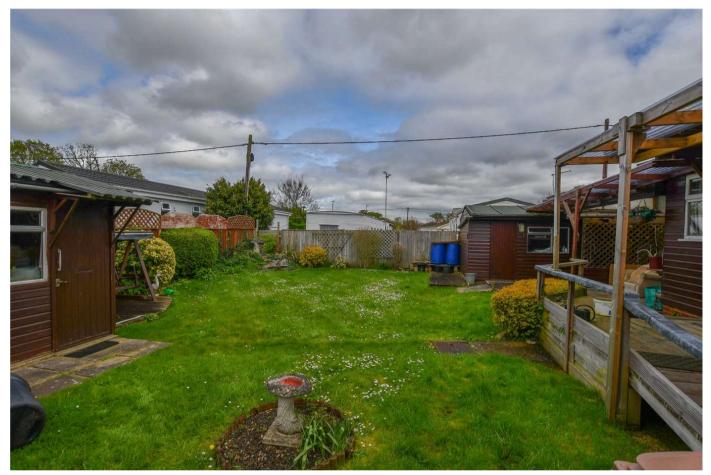

To the rear you'll find an magnificent garden space laid mainly to lawn with multiple sheds and a decking area. The whole property also benefits from an abundance of light coming through the many windows, gas central heating, multiple spaces for off road parking. private garden space.