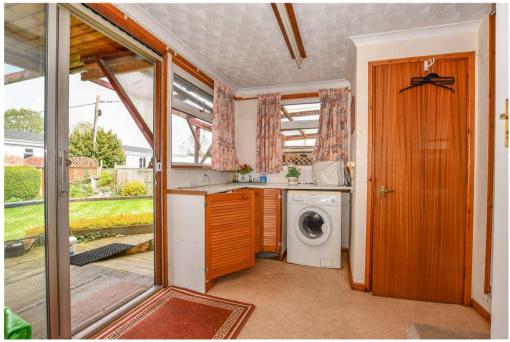

You enter this property into a porch area perfect for removing your shoes and coats. Inside the accommodation includes; main lounge, dining room/bedroom 3, kitchen, utility room with separate WC, family bathroom & two double bedrooms.