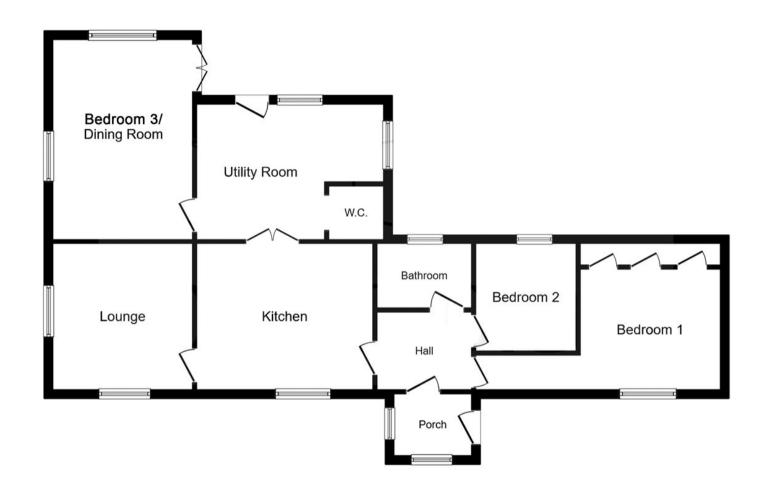

12 GROVELANDS PARK, WINNERSH, WOKINGHAM, BERKSHIRE, RG41 5LD £195,000

This extended three bedroom park home sits on a wonderful double plot and is conveniently situated on the family and pet friendly Grovelands Park in Winnersh within close proximity to amenities.

You enter this property into a porch area perfect for removing your shoes and coats. Inside the accommodation includes; main lounge, dining room/bedroom 3, kitchen, utility room with separate WC, family bathroom & two double bedrooms.