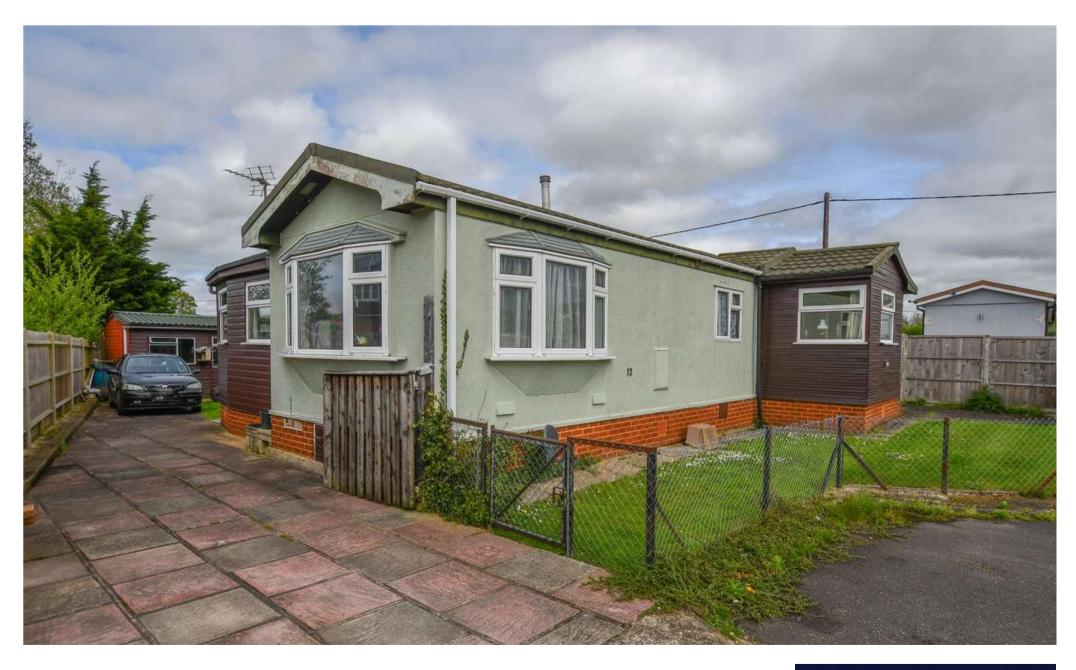

12 GROVELANDS PARK, WINNERSH, WOKINGHAM, BERKSHIRE, RG41 5LD £195,000

This extended three bedroom park home sits on a wonderful double plot and is conveniently situated on the family and pet friendly Grovelands Park in Winnersh within close proximity to amenities.

To the rear you'll find an magnificent garden space laid mainly to lawn with multiple sheds and a decking area. The whole property also benefits from an abundance of light coming through the many windows, gas central heating, multiple spaces for off road parking. private garden space.