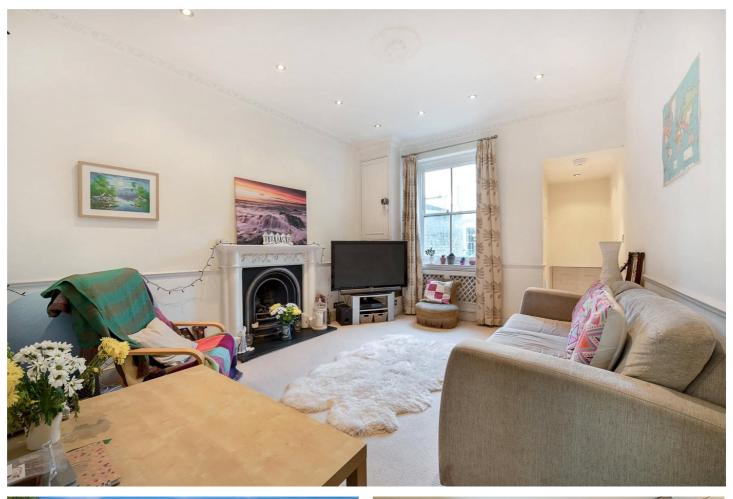

#### ST GEORGES SQUARE, SW1V £750,000 SHARE OF FREEHOLD

This fabulous 1st floor flat offers c.620 sq ft of accommodation which briefly comprises two spacious double bedrooms with storage, a lovely, bright reception room, large eat-in kitchen with ample dining space and modern bathroom with underfloor heating.

One of the premier addresses in Pimlico, St Georges Square offers excellent green space on your doorstep and the flat comes with a share of the freehold and relatively low outgoings. This flat would make an ideal London base, 1st time buy or rental investment.