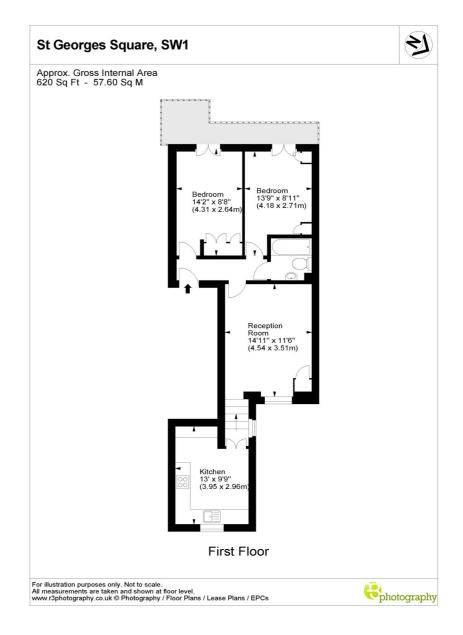

#### ST GEORGES SQUARE, SW1V £750,000 SHARE OF FREEHOLD

This fabulous 1st floor flat offers c.620 sq ft of accommodation which briefly comprises two spacious double bedrooms with storage, a lovely, bright reception room, large eat-in kitchen with ample dining space and modern bathroom with underfloor heating.