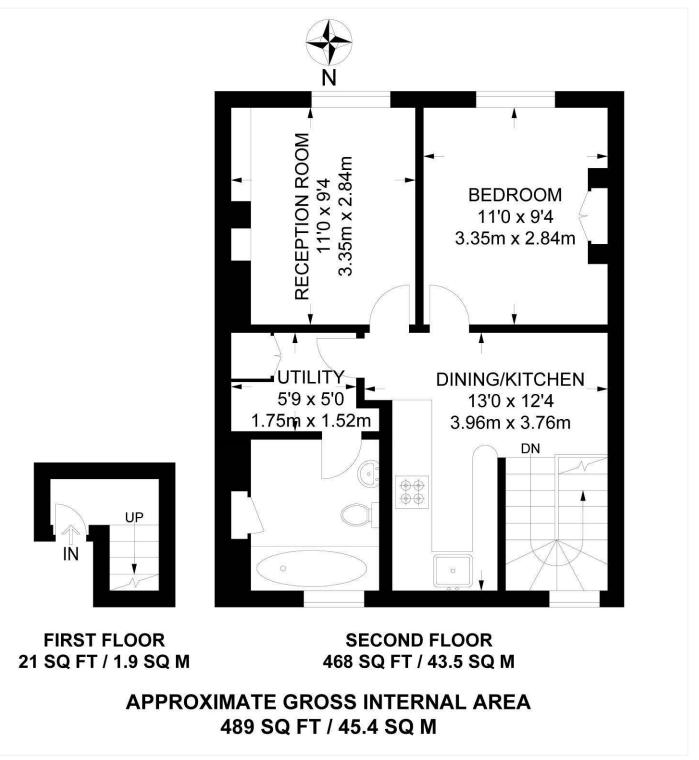

## **AT A GLANCE**

- One Double Bedroom
- Top Floor Flat
- Reception Room
- Kitchen-Diner
- Utility Area
- Bathroom
- Share of Freehold

Winkworth

This floorplan is for illustration purposes only and is not to scale. The position and size of doors, windows, appliances and other features are approximate.