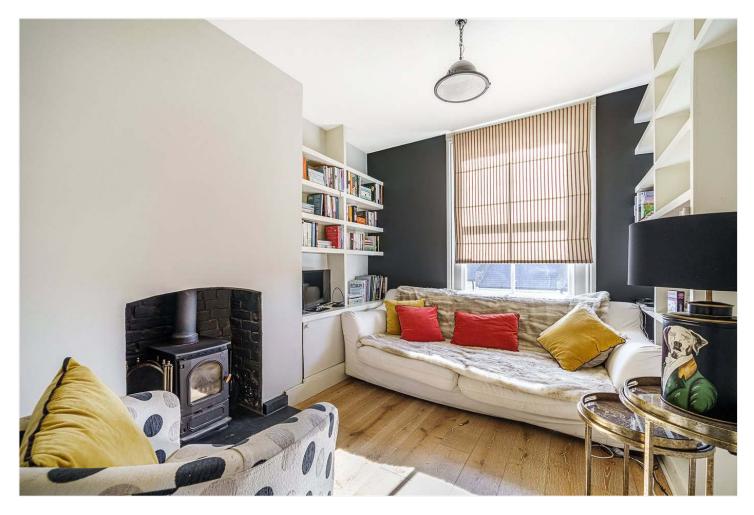

## **DESCRIPTION:**

A fantastic, bright, and spacious one-bedroom flat, situated on a prime road in the heart of SE22. Perched on the top of an impressive Victorian townhouse is this beautiful, top floor, one-bedroom flat. Boasting a large landing with views towards the city, a fully fitted kitchen, a large double bedroom, and separate reception, all boasting engineered oak flooring. There is planning in place for a loft conversion for a further two bedrooms and a bathroom. The location offers fantastic access to all the shops, bars, and restaurants on Lordship Lane. Transport links are provided via East Dulwich for direct links to London Bridge or Peckham Rye for the overground. Large green open spaces can be found at Dulwich Park, Goose Green, or Peckham Rye Park, all within a short 10-minute walk.