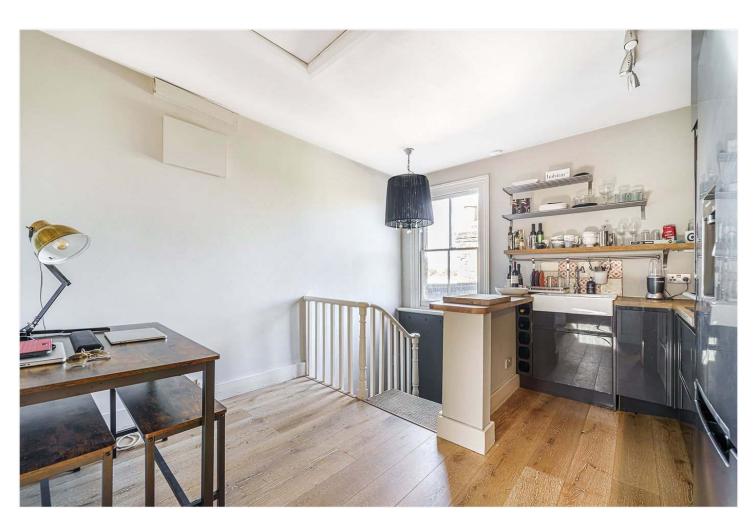

## **DESCRIPTION:**

A fantastic, bright, and spacious one-bedroom flat, situated on a prime road in the heart of SE22. Perched on the top of an impressive Victorian townhouse is this beautiful, top floor, one-bedroom flat. Boasting a large landing with views towards the city, a fully fitted kitchen, a large double bedroom, and separate reception, all boasting engineered oak flooring. There is planning in place for a loft conversion for a further two bedrooms and a bathroom. The location offers fantastic access to all the shops, bars, and restaurants on Lordship Lane. Transport links are provided via East Dulwich for direct links to London Bridge or Peckham Rye for the overground. Large green open spaces can be found at Dulwich Park, Goose Green, or Peckham Rye Park, all within a short 10-minute walk.