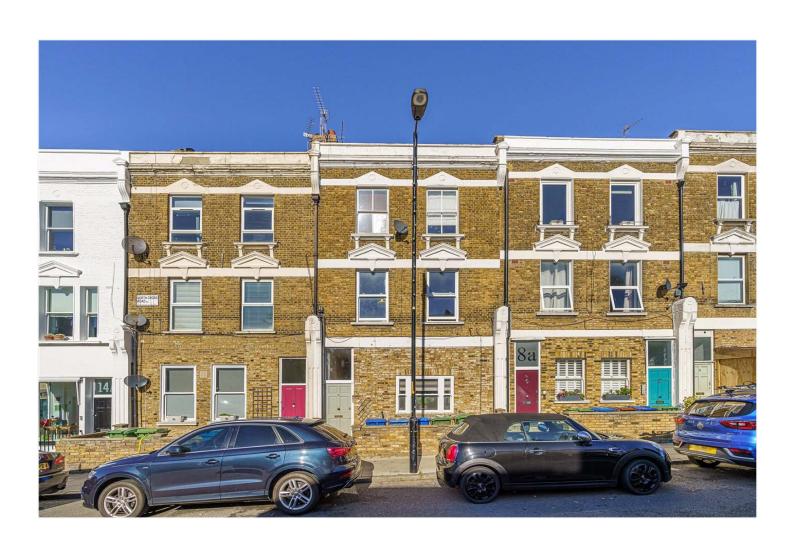

## **DESCRIPTION:**

A fantastic, bright, and spacious one-bedroom flat, situated on a prime road in the heart of SE22. Perched on the top of an impressive Victorian townhouse is this beautiful, top floor, one-bedroom flat. Boasting a large landing with views towards the city, a fully fitted kitchen, a large double bedroom, and separate reception, all boasting engineered oak flooring. There is planning in place for a loft conversion for a further two bedrooms and a bathroom. The location offers fantastic access to all the shops, bars, and restaurants on Lordship Lane. Transport links are provided via East Dulwich for direct links to London Bridge or Peckham Rye for the overground. Large green open spaces can be found at Dulwich Park, Goose Green, or Peckham Rye Park, all within a short 10-minute walk.