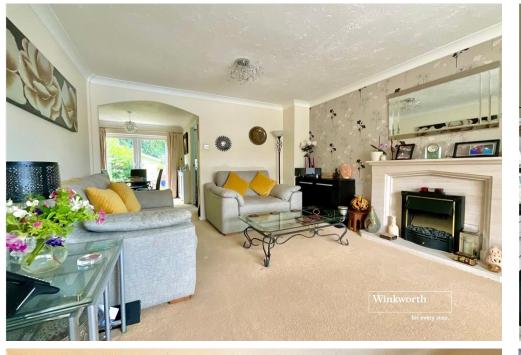

#### **Description:**

Door to entrance hall with stairs to first floor, cupboard housing electric and gas meters and consumer unit.

Sitting room with feature Limestone fireplace and inset electric fire. Feature UPVC double glazed bay window to the front elevation. Open plan to: