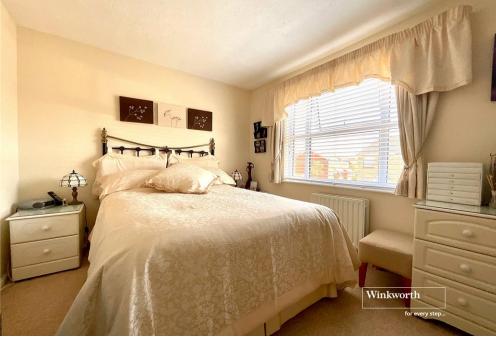

Principal bedroom is a light and bright room with UPVC double glazed window to the front elevation. Large mirror fronted double wardrobe with hanging rail and shelving. Cupboard with hanging rail and shelf over.

Bedroom two with UPVC double glazed window with views over the well kept garden and meadows beyond. Built-in storage cupboard with various shelving.

Bedroom three with UPVC double glazed window with views over the garden and meadows beyond. Recess area suitable for wardrobe.