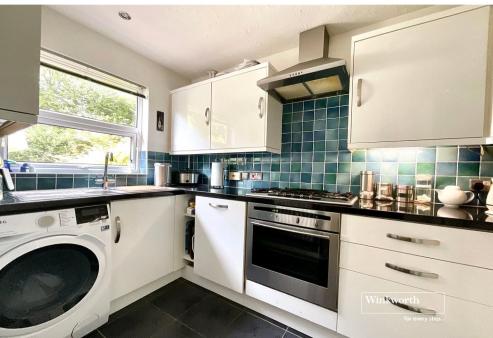

Dining room with double glazed double doors providing access to the rear garden. Door to large under stairs storage cupboard. Doorway to:

Kitchen fitted with a range of matching wall and base units with a roll top work surface over. Inset sink unit with mixer tap. Neff built-in oven with Neff

five burner gas hob and extractor over. Slimline Electrolux built-in dishwasher. Space and plumbing for washing machine. Space for tall fridge/freezer. Cupboard housing Baxi conventional boiler.

First floor landing with fitted smoke alarm, carbon monoxide alarm, hatch with built-in sliding ladder to loft space, airing cupboard housing hot water tank with slatted shelving over.