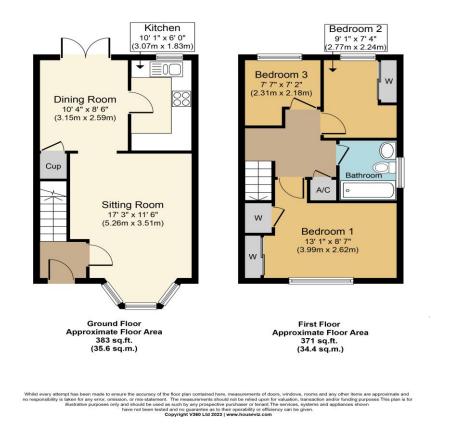

#### **Description:**

Door to entrance hall with stairs to first floor, cupboard housing electric and gas meters and consumer unit.

Sitting room with feature Limestone fireplace and inset electric fire. Feature UPVC double glazed bay window to the front elevation. Open plan to:

Dining room with double glazed double doors providing access to the rear garden. Door to large under stairs storage cupboard. Doorway to:

Kitchen fitted with a range of matching wall and base units with a roll top work surface over. Inset sink unit with mixer tap. Neff built-in oven with Neff

five burner gas hob and extractor over. Slimline Electrolux built-in dishwasher. Space and plumbing for washing machine. Space for tall fridge/freezer. Cupboard housing Baxi conventional boiler.

First floor landing with fitted smoke alarm, carbon monoxide alarm, hatch with built-in sliding ladder to loft space, airing cupboard housing hot water tank with slatted shelving over.

Principal bedroom is a light and bright room with UPVC double glazed window to the front elevation. Large mirror fronted double wardrobe with hanging rail and shelving. Cupboard with hanging rail and shelf over.

Bedroom two with UPVC double glazed window with views over the well kept garden and meadows beyond. Built-in storage cupboard with various shelving.

Bedroom three with UPVC double glazed window with views over the garden and meadows beyond. Recess area suitable for wardrobe.

Family bathroom with white suite comprising low level WC, wash hand basin with mixer tap and storage cupboard under. Panelled bath with mixer tap and shower, fully tiled walls, heated towel rail with corner display cabinet and wall mounted medicine cabinet.