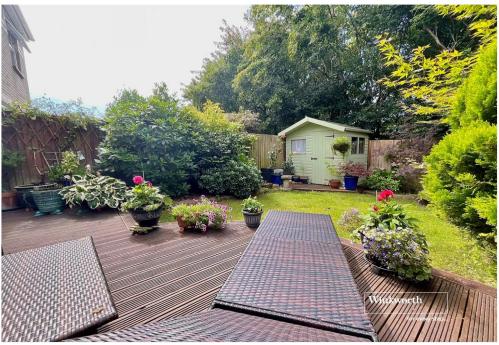

#### Outside

Tarmacadum driveway providing off road parking for two vehicles at the front with a side pathway providing access to the rear garden.

Beautifully maintained sunny and secluded rear garden that backs directly onto Purewell Meadows with a raised decked area perfect for the afternoon sunshine. The remainder of the garden has been laid to lawn with some raised flower and shrub borders. Timber framed Shed 6'9 x 4'9 and outside tap.