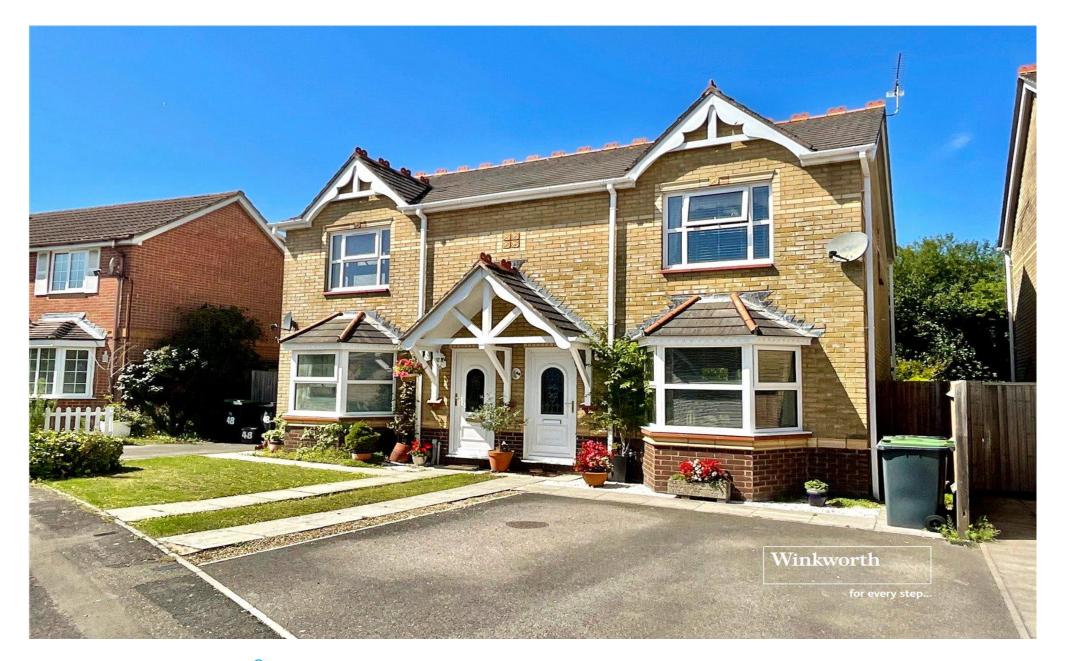

46 LE PATOUREL CLOSE, CHRISTCHURCH, BH23 3EE OFFERS IN EXCESS OF £350,000 FREEHOLD

Winkworth

for every step ...

# Very well presented semi detached house in a quiet residential cul-de-sac within a short walk of local shops, schools, bus stops and doctors surgery.

## 46 Le Patourel Close, Christchurch, BH23 3EE Offers in excess of £350,000 Tenure: Freehold

#### Outside

Tarmacadum driveway providing off road parking for two vehicles at the front with a side pathway providing access to the rear garden.

Beautifully maintained sunny and secluded rear garden that backs directly onto Purewell Meadows with a raised decked area perfect for the afternoon sunshine. The remainder of the garden has been laid to lawn with some raised flower and shrub borders. Timber framed Shed 6'9 x 4'9 and outside tap.