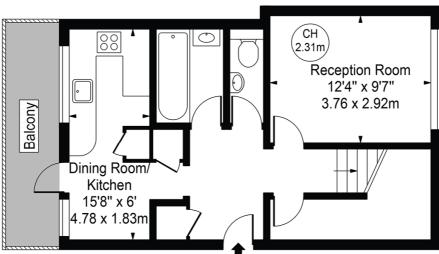

## Elm House Approx. Gross Internal Area 759 Sq Ft - 70.51 Sq M

## Second Floor

(437 Sq Ft - 40.60 Sq M)

## For Illustration Purposes Only - Not To Scale

This floor plan should be used as a general outline for guidance only and does not constitute in whole or in part an offer or contract.

Any intending purchaser or lessee should satisfy themselves by inspection, searches, enquiries and full survey as to the correctness of each statement.

Any areas, measurements or distances quoted are approximate and should not be used to value a property or be the basis of any sale or let.

Copyright Morriarti Photography & Design LTD

This floorplan is for illustration purposes only and is not to scale. The position and size of doors, windows, appliances and other features are approximate.