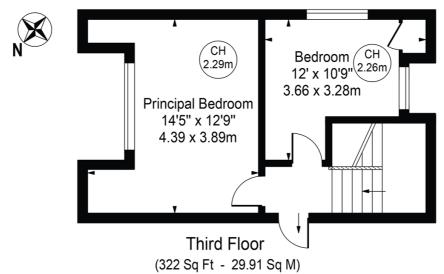

## Elm House Approx. Gross Internal Area 759 Sq Ft - 70.51 Sq M

## Second Floor

(437 Sq Ft - 40.60 Sq M)

## For Illustration Purposes Only - Not To Scale

This floor plan should be used as a general outline for guidance only and does not constitute in whole or in part an offer or contract.

Any intending purchaser or lessee should satisfy themselves by inspection, searches, enquiries and full survey as to the correctness of each statement.

Any areas, measurements or distances quoted are approximate and should not be used to value a property or be the basis of any sale or let.

Copyright Morriarti Photography & Design LTD

This floorplan is for illustration purposes only and is not to scale. The position and size of doors, windows, appliances and other features are approximate.