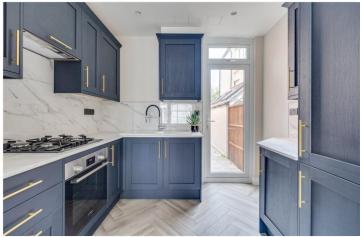

## **DESCRIPTION:**

This flat is arranged on one level, and you enter directly into a light and bright, open plan reception room with space for a dining table and with smart parquet flooring throughout. The fully equipped kitchen with good storage, sits centrally and has access to the garden. Adjacent to the kitchen is a small hallway with further storage space. Two double bedrooms are located towards the rear of the flat. The spacious principal bedroom has a window with direct view of the private garden. There is also a family bathroom situated between the two bedrooms. The flat is being sold with no onward chain.