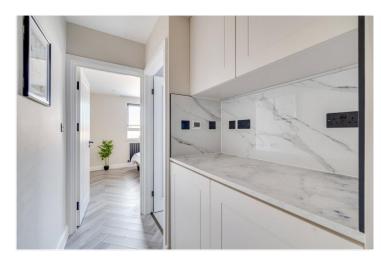

## **DESCRIPTION:**

This flat is arranged on one level, and you enter directly into a light and bright, open plan reception room with space for a dining table and with smart parquet flooring throughout. The fully equipped kitchen with good storage, sits centrally and has access to the garden. Adjacent to the kitchen is a small hallway with further storage space. Two double bedrooms are located towards the rear of the flat. The spacious principal bedroom has a window with direct view of the private garden. There is also a family bathroom situated between the two bedrooms. The flat is being sold with no onward chain.