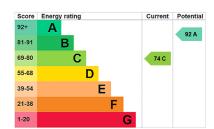

oth Fulham Broadway and Parsons Green, both District Line, are a few minutes' walk away.















## STEPHENDALE ROAD, SW6

Approximate gross internal area 599 sq ft / 55.65 sq m





## **GROUND FLOOR**

The floor plan is not to scale and measurements and areas shown are approximate and therefore should be used for illustrative purposes only. The plan has been prepared in accordance with the RICS code of Measuring Practice and whilst we have confidence in the information produced, it must not be relied on. If there is any aspect of particular importance, you should carry out or commission your own inspection of the property.

This floorplan is for illustration purposes only and is not to scale. The position and size of doors, windows, appliances and other features are approximate.



Fulham & Parsons Green | 020 7731 3388 | fulham@winkworth.co.uk

**Tenure:** Leasehold **Term:** 125 years

Service Charge: £2136 per annum

Ground Rent: £100 Annually (subject to increase)

Council Tax Band: D

Where no figures are shown, we have been unable to ascertain the information. All figures that are shown were correct at the time of printing.



for every step...

## winkworth.co.uk