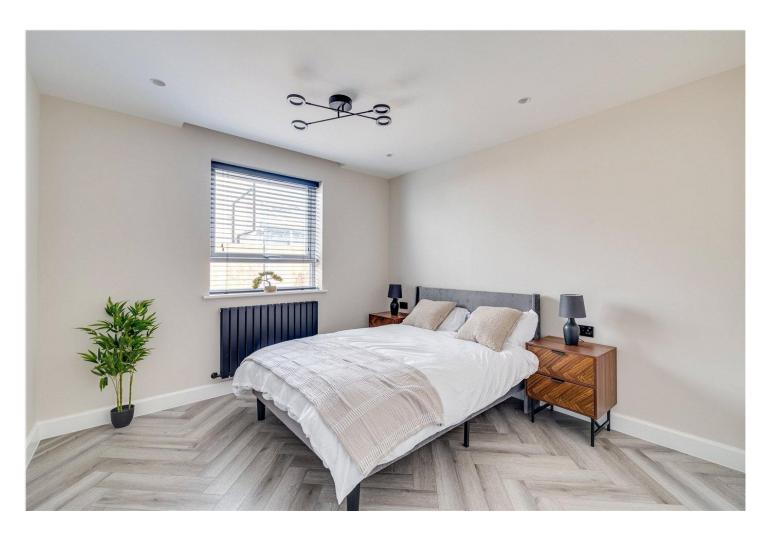

## **DESCRIPTION:**

This flat is arranged on one level, and you enter directly into a light and bright, open plan reception room with space for a dining table and with smart parquet flooring throughout. The fully equipped kitchen with good storage, sits centrally and has access to the garden. Adjacent to the kitchen is a small hallway with further storage space. Two double bedrooms are located towards the rear of the flat. The spacious principal bedroom has a window with direct view of the private garden. There is also a family bathroom situated between the two bedrooms. The flat is being sold with no onward chain.