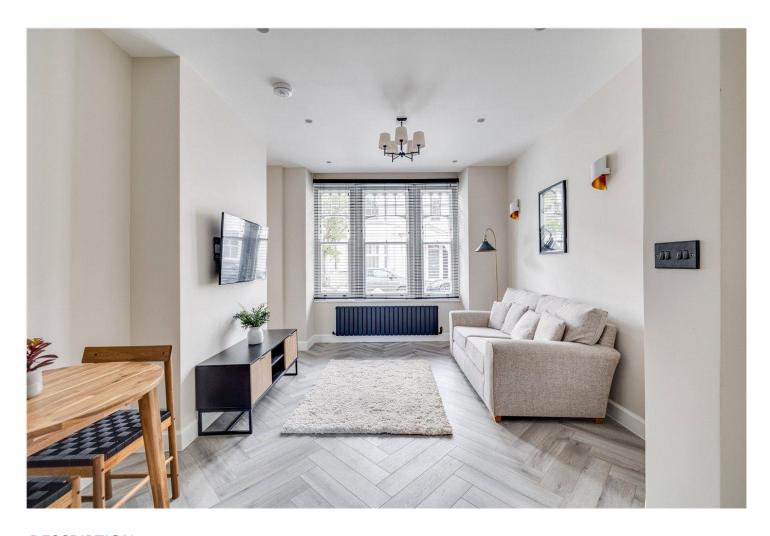

## **DESCRIPTION:**

This flat is arranged on one level, and you enter directly into a light and bright, open plan reception room with space for a dining table and with smart parquet flooring throughout. The fully equipped kitchen with good storage, sits centrally and has access to the garden. Adjacent to the kitchen is a small hallway with further storage space. Two double bedrooms are located towards the rear of the flat. The spacious principal bedroom has a window with direct view of the private garden. There is also a family bathroom situated between the two bedrooms. The flat is being sold with no onward chain.