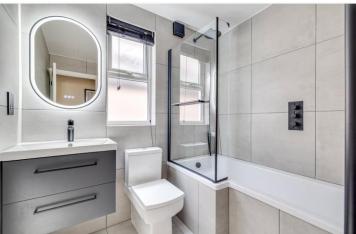

## **DESCRIPTION:**

This flat is arranged on one level, and you enter directly into a light and bright, open plan reception room with space for a dining table and with smart parquet flooring throughout. The fully equipped kitchen with good storage, sits centrally and has access to the garden. Adjacent to the kitchen is a small hallway with further storage space. Two double bedrooms are located towards the rear of the flat. The spacious principal bedroom has a window with direct view of the private garden. There is also a family bathroom situated between the two bedrooms. The flat is being sold with no onward chain.