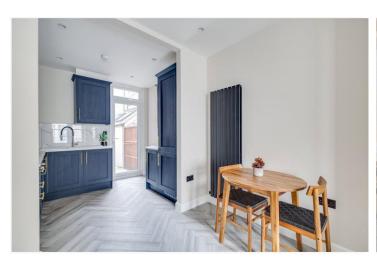

## **DESCRIPTION:**

This flat is arranged on one level, and you enter directly into a light and bright, open plan reception room with space for a dining table and with smart parquet flooring throughout. The fully equipped kitchen with good storage, sits centrally and has access to the garden. Adjacent to the kitchen is a small hallway with further storage space. Two double bedrooms are located towards the rear of the flat. The spacious principal bedroom has a window with direct view of the private garden. There is also a family bathroom situated between the two bedrooms. The flat is being sold with no onward chain.