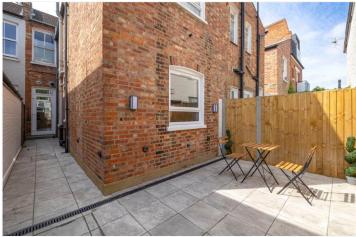

## **DESCRIPTION:**

This flat is arranged on one level, and you enter directly into a light and bright, open plan reception room with space for a dining table and with smart parquet flooring throughout. The fully equipped kitchen with good storage, sits centrally and has access to the garden. Adjacent to the kitchen is a small hallway with further storage space. Two double bedrooms are located towards the rear of the flat. The spacious principal bedroom has a window with direct view of the private garden. There is also a family bathroom situated between the two bedrooms. The flat is being sold with no onward chain.