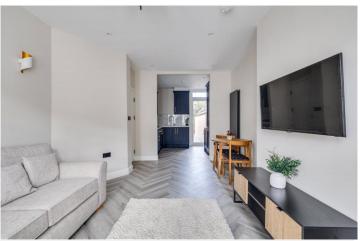

## **DESCRIPTION:**

This flat is arranged on one level, and you enter directly into a light and bright, open plan reception room with space for a dining table and with smart parquet flooring throughout. The fully equipped kitchen with good storage, sits centrally and has access to the garden. Adjacent to the kitchen is a small hallway with further storage space. Two double bedrooms are located towards the rear of the flat. The spacious principal bedroom has a window with direct view of the private garden. There is also a family bathroom situated between the two bedrooms. The flat is being sold with no onward chain.