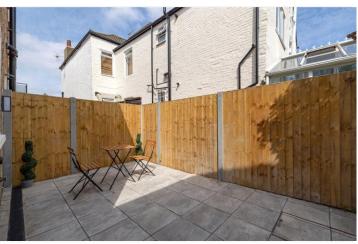

## **DESCRIPTION:**

This flat is arranged on one level, and you enter directly into a light and bright, open plan reception room with space for a dining table and with smart parquet flooring throughout. The fully equipped kitchen with good storage, sits centrally and has access to the garden. Adjacent to the kitchen is a small hallway with further storage space. Two double bedrooms are located towards the rear of the flat. The spacious principal bedroom has a window with direct view of the private garden. There is also a family bathroom situated between the two bedrooms. The flat is being sold with no onward chain.