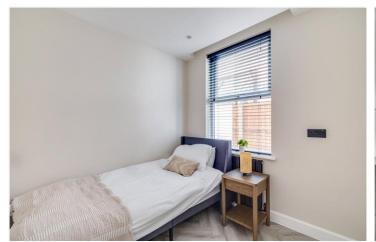

## **DESCRIPTION:**

This flat is arranged on one level, and you enter directly into a light and bright, open plan reception room with space for a dining table and with smart parquet flooring throughout. The fully equipped kitchen with good storage, sits centrally and has access to the garden. Adjacent to the kitchen is a small hallway with further storage space. Two double bedrooms are located towards the rear of the flat. The spacious principal bedroom has a window with direct view of the private garden. There is also a family bathroom situated between the two bedrooms. The flat is being sold with no onward chain.