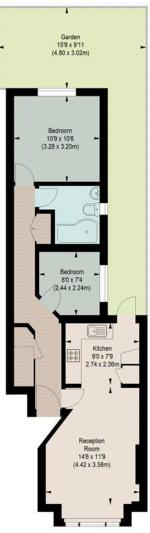

## STEPHENDALE ROAD, SW6

Approximate gross internal area 599 sq ft / 55.65 sq m

## **GROUND FLOOR**

The floor plan is not to scale and measurements and areas shown are approximate and therefore should be used for illustrative purposes only. The plan has been prepared in accordance with the RICS code of Measuring Practice and whilst we have confidence in the information produced, it must not be relied on. If there is any aspect of particular importance, you should carry out or commission your own inspection of the property.

This floorplan is for illustration purposes only and is not to scale. The position and size of doors, windows, appliances and other features are approximate.

Fulham & Parsons Green | 020 7731 3388 | fulham@winkworth.co.uk