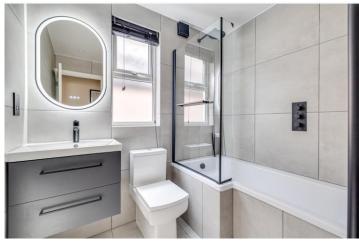

#### **DESCRIPTION:**

This flat is arranged on one level, and you enter directly into a light and bright, open plan reception room with space for a dining table and with smart parquet flooring throughout. The fully equipped kitchen with good storage, sits centrally and has access to the garden. Adjacent to the kitchen is a small hallway with further storage space. Two double bedrooms are located towards the rear of the flat. The spacious principal bedroom has a window with direct view of the private garden. There is also a family bathroom situated between the two bedrooms. The flat is being sold with no onward chain.