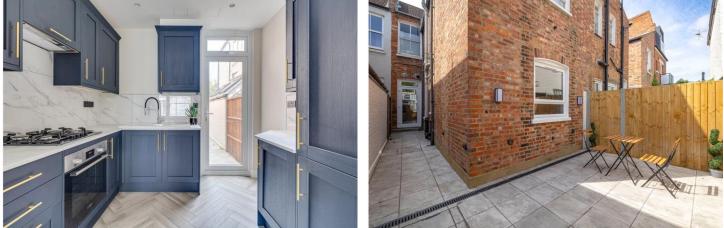

#### **DESCRIPTION:**

This flat is arranged on one level, and you enter directly into a light and bright, open plan reception room with space for a dining table and with smart parquet flooring throughout. The fully equipped kitchen with good storage, sits centrally and has access to the garden. Adjacent to the kitchen is a small hallway with further storage space. Two double bedrooms are located towards the rear of the flat. The spacious principal bedroom has a window with direct view of the private garden. There is also a family bathroom situated between the two bedrooms. The flat is being sold with no onward chain.