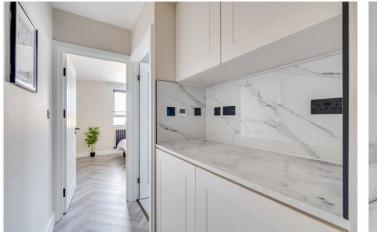

#### **DESCRIPTION:**

This flat is arranged on one level, and you enter directly into a light and bright, open plan reception room with space for a dining table and with smart parquet flooring throughout. The fully equipped kitchen with good storage, sits centrally and has access to the garden. Adjacent to the kitchen is a small hallway with further storage space. Two double bedrooms are located towards the rear of the flat. The spacious principal bedroom has a window with direct view of the private garden. There is also a family bathroom situated between the two bedrooms. The flat is being sold with no onward chain.