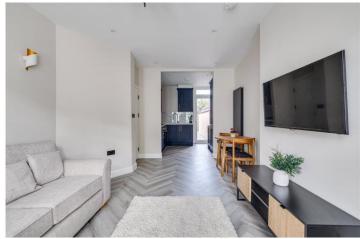

#### **DESCRIPTION:**

This flat is arranged on one level, and you enter directly into a light and bright, open plan reception room with space for a dining table and with smart parquet flooring throughout. The fully equipped kitchen with good storage, sits centrally and has access to the garden. Adjacent to the kitchen is a small hallway with further storage space. Two double bedrooms are located towards the rear of the flat. The spacious principal bedroom has a window with direct view of the private garden. There is also a family bathroom situated between the two bedrooms. The flat is being sold with no onward chain.