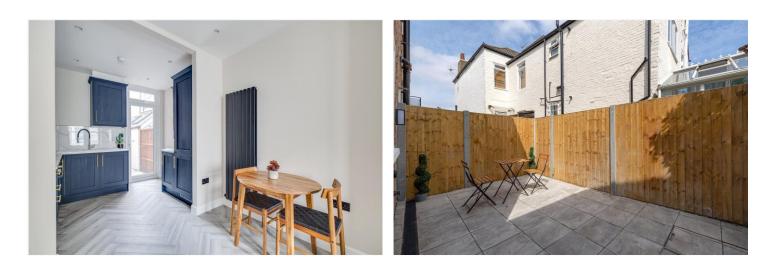

#### **DESCRIPTION:**

This flat is arranged on one level, and you enter directly into a light and bright, open plan reception room with space for a dining table and with smart parquet flooring throughout. The fully equipped kitchen with good storage, sits centrally and has access to the garden. Adjacent to the kitchen is a small hallway with further storage space. Two double bedrooms are located towards the rear of the flat. The spacious principal bedroom has a window with direct view of the private garden. There is also a family bathroom situated between the two bedrooms. The flat is being sold with no onward chain.