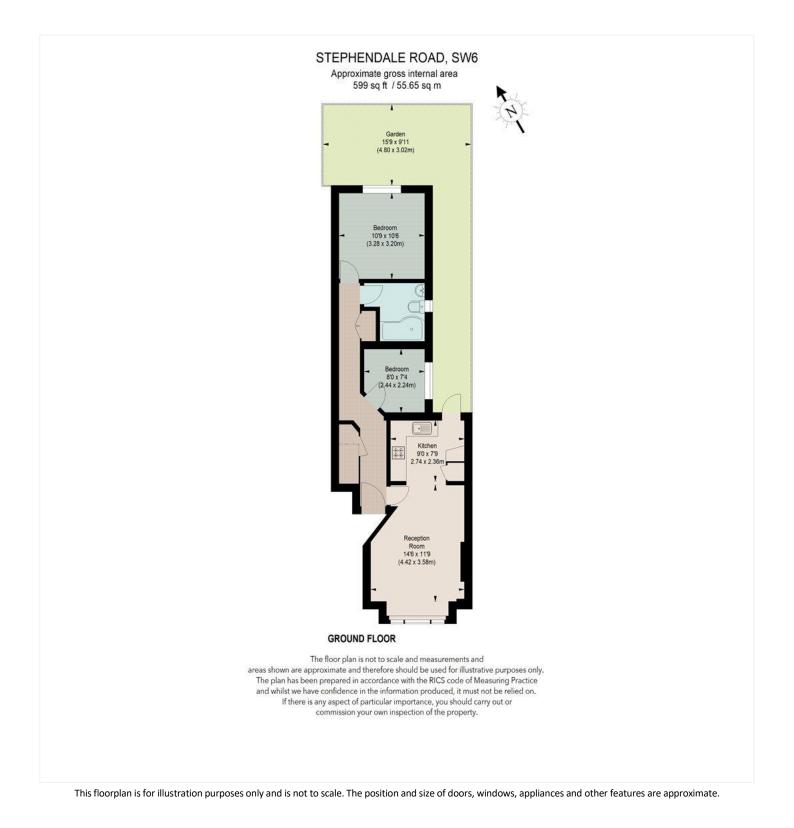

#### **DESCRIPTION:**

This flat is arranged on one level, and you enter directly into a light and bright, open plan reception room with space for a dining table and with smart parquet flooring throughout. The fully equipped kitchen with good storage, sits centrally and has access to the garden. Adjacent to the kitchen is a small hallway with further storage space. Two double bedrooms are located towards the rear of the flat. The spacious principal bedroom has a window with direct view of the private garden. There is also a family bathroom situated between the two bedrooms. The flat is being sold with no onward chain.

Tenure: Leasehold
Term: 125 years
Service Charge: £2136 per annum
Ground Rent: £100 Annually (subject to increase)
Council Tax Band: D
Where no figures are shown, we have been unable to ascertain the information. All figures that are shown were correct at the time of printing.