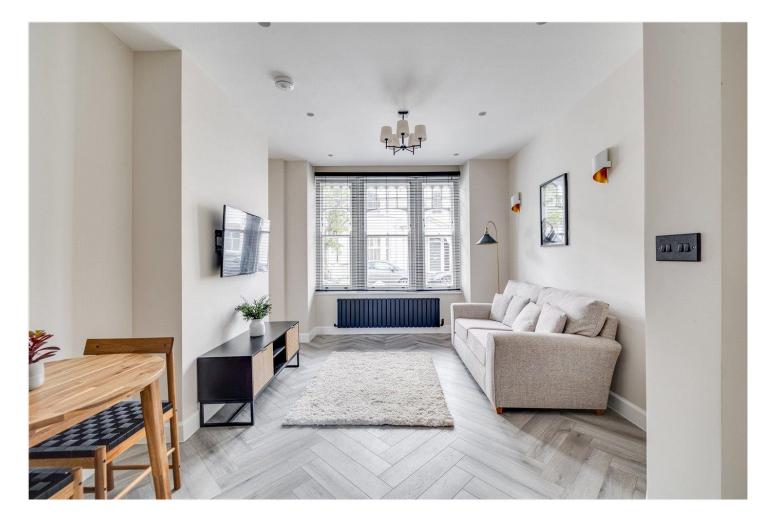

#### **DESCRIPTION:**

This flat is arranged on one level, and you enter directly into a light and bright, open plan reception room with space for a dining table and with smart parquet flooring throughout. The fully equipped kitchen with good storage, sits centrally and has access to the garden. Adjacent to the kitchen is a small hallway with further storage space. Two double bedrooms are located towards the rear of the flat. The spacious principal bedroom has a window with direct view of the private garden. There is also a family bathroom situated between the two bedrooms. The flat is being sold with no onward chain.