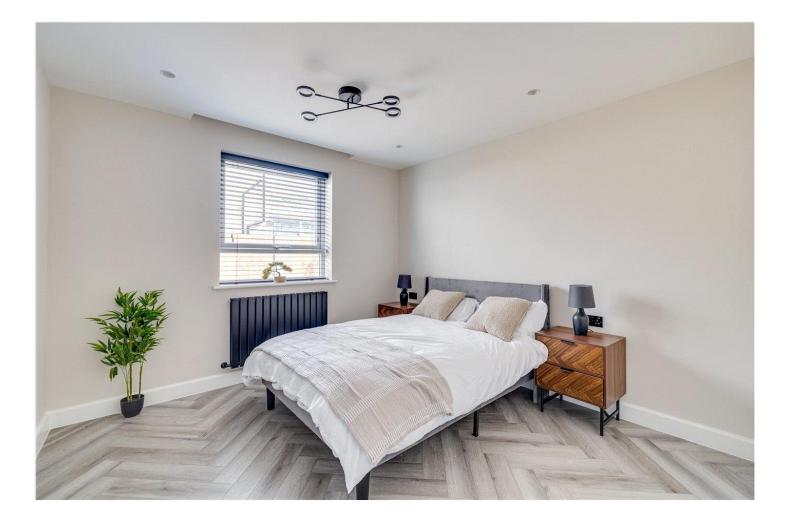

#### **DESCRIPTION:**

This flat is arranged on one level, and you enter directly into a light and bright, open plan reception room with space for a dining table and with smart parquet flooring throughout. The fully equipped kitchen with good storage, sits centrally and has access to the garden. Adjacent to the kitchen is a small hallway with further storage space. Two double bedrooms are located towards the rear of the flat. The spacious principal bedroom has a window with direct view of the private garden. There is also a family bathroom situated between the two bedrooms. The flat is being sold with no onward chain.