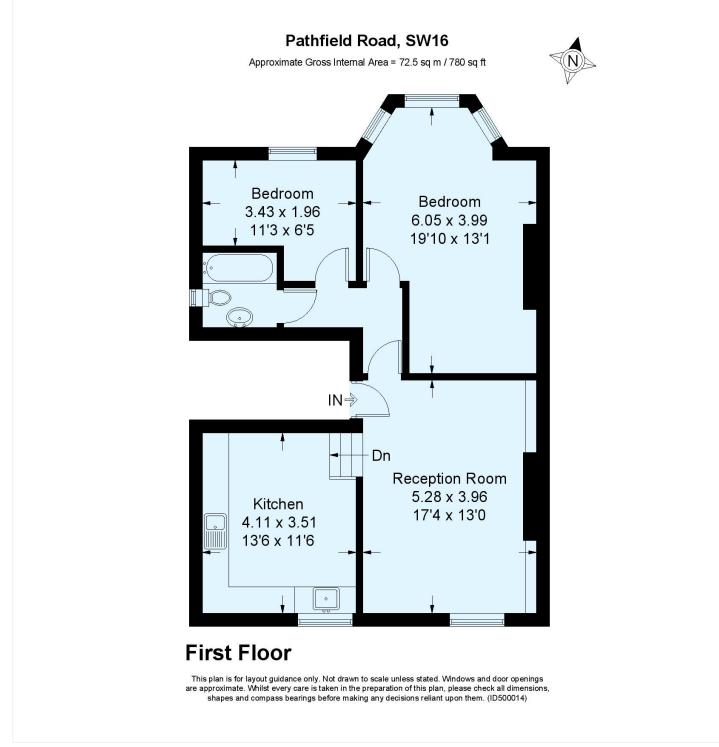

#### AT A GLANCE

- Victorian Conversion Apartment
- Kitchen/Diner
- Reception Room
- Two bedrooms
- Bathroom
- Lambeth Council Tax Band: B
- Flexible Furnishing
- Available now

This floorplan is for illustration purposes only and is not to scale. The position and size of doors, windows, appliances and other features are approximate.