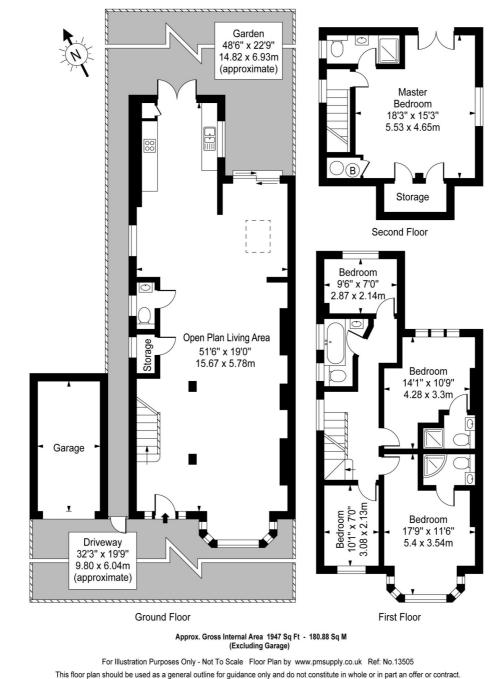

## **DESCRIPTION:**

An extended beautifully presented five bedroom detached family home set on a prestigious turning off Regents Park Road, within easy access to local amenities, transport links and recreational parkland, such as Stephens House & Gardens.

The ground floor comprises of an open plan living/dining/kitchen area and downstairs wc. The First floor has four bedrooms (two with en suite) and family bathroom and additional bedroom with en suite to the top floor. Further benefits include a well-presented rear garden with patio area, off street parking and garage. Offered on a chain free basis, an internal viewing is recommended!

## AT A GLANCE

- Detached house
- Open plan living
- Five bedrooms
- Three en suites
- Family bathroom
- Rear garden with patio
- Parking & Garage
- Offered chain free

This floor plan should be used as a general outline for guidance only and do not constitute in whole or in part an offer or contract. Any intending purchaser or lessee should satisfy themselves by inspection, searches, enquiries and full survey as to the correctness of each statement. Any areas, measurements or distances quoted are approximate and should not be used to value a property or be the basis of any sale or let.