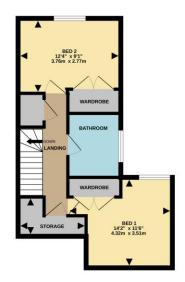

## Description

A split level two bedroom top floor apartment is conveniently positioned within walking distance to the town centre and local amenities is available in June, subject to references.

The accommodation is laid out over two floors, downstairs you have a galley kitchen with a breakfast bar plus a good size living room. There is also a handy storage area under the stairs.

Upstairs there are two double bedrooms with built in wardrobes in both. Out on the landing there are two further storage cupboards so you are not short of options.

Externally, there are non allocated parking spaces.

## Accommodation

Top floor split level apartment Two double bedrooms Living room Kitchen Non allocated parking spaces Unfurnished

All details are given in good faith and are believed to be correct at time of printing. Winkworth give no representation as to their accuracy and potential purchasers or tenants must satisfy themselves by inspection or otherwise as to their correctness. No employee of Winkworth has authority to make or give any representation or warranty in relation to this property.