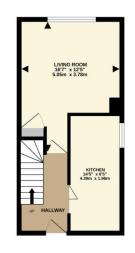

## Description

A split level two bedroom top floor apartment is conveniently positioned within walking distance to the town centre and local amenities is available in June, subject to references.

The accommodation is laid out over two floors, downstairs you have a galley kitchen with a breakfast bar plus a good size living room. There is also a handy storage area under the stairs.

## Accommodation

Top floor split level apartment Two double bedrooms Living room Kitchen Non allocated parking spaces Unfurnished

All details are given in good faith and are believed to be correct at time of printing. Winkworth give no representation as to their accuracy and potential purchasers or tenants must satisfy themselves by inspection or otherwise as to their correctness. No employee of Winkworth has authority to make or give any representation or warranty in relation to this property.