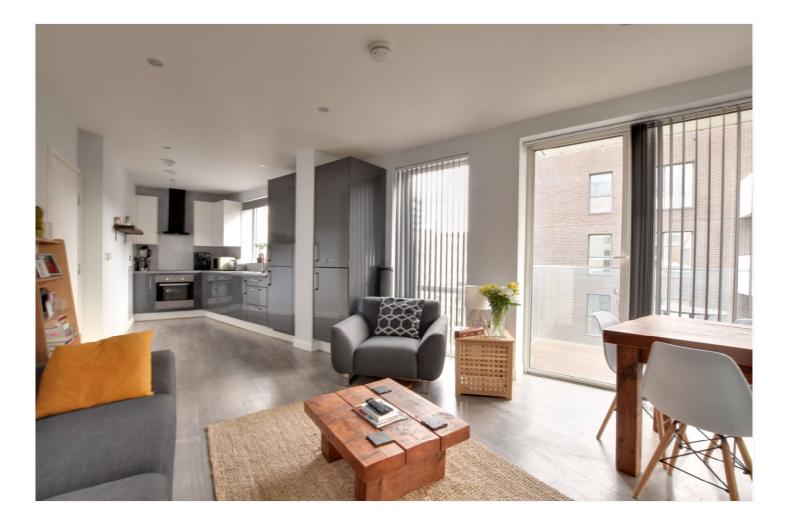

#### **DESCRIPTION:**

We are pleased to offer this stunning one bedroom, 7th floor, apartment that measures circa 506 square foot and features a secure parking space. EWS1 COMPLIANT!

In perfect order throughout the property sits in a corner position in the development, so it extremely bright with double aspect and a good sized balcony, with views across to the O2 arena. The kitchen diner measures 26ft. There is a good sized double bedroom with extensive wardrobe space and a lovely family bathroom. Added benefits include a large storage cupboard off the hallway, lift service and video entry.

## AT A GLANCE

- superb one bedroom apartment
- 7th floor with lift
- bright double aspect
- balcony
- reserved parking space
- stunning condition
- circa 506 square foot
- 26ft kitchen diner
- ample storage
- moments from river and cable car
- close to Jubilee line extension