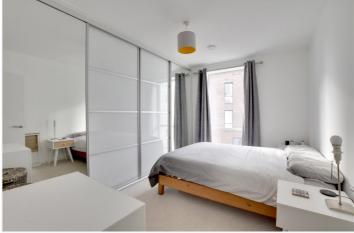

#### **DESCRIPTION:**

We are pleased to offer this stunning one bedroom, 7th floor, apartment that measures circa 506 square foot and features a secure parking space. EWS1 COMPLIANT!

In perfect order throughout the property sits in a corner position in the development, so it extremely bright with double aspect and a good sized balcony, with views across to the O2 arena. The kitchen diner measures 26ft. There is a good sized double bedroom with extensive wardrobe space and a lovely family bathroom. Added benefits include a large storage cupboard off the hallway, lift service and video entry.

## AT A GLANCE

- superb one bedroom apartment
- 7th floor with lift
- bright double aspect
- balcony
- reserved parking space
- stunning condition
- circa 506 square foot
- 26ft kitchen diner
- ample storage
- moments from river and cable car
- close to Jubilee line extension