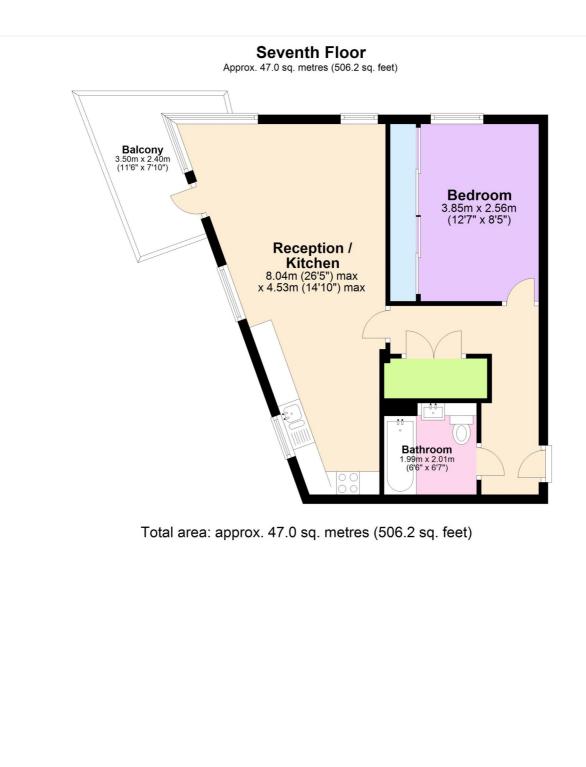

#### **DESCRIPTION:**

We are pleased to offer this stunning one bedroom, 7th floor, apartment that measures circa 506 square foot and features a secure parking space. EWS1 COMPLIANT!

In perfect order throughout the property sits in a corner position in the development, so it extremely bright with double aspect and a good sized balcony, with views across to the O2 arena. The kitchen diner measures 26ft. There is a good sized double bedroom with extensive wardrobe space and a lovely family bathroom. Added benefits include a large storage cupboard off the hallway, lift service and video entry.

## AT A GLANCE

- superb one bedroom apartment
- 7th floor with lift
- bright double aspect
- balcony
- reserved parking space
- stunning condition
- circa 506 square foot
- 26ft kitchen diner
- ample storage
- moments from river and cable car
- close to Jubilee line extension

This floorplan is for illustration purposes only and is not to scale. The position and size of doors, windows, appliances and other features are approximate.

Greenwich | 02030533033 | greenwich@winkworth.co.uk