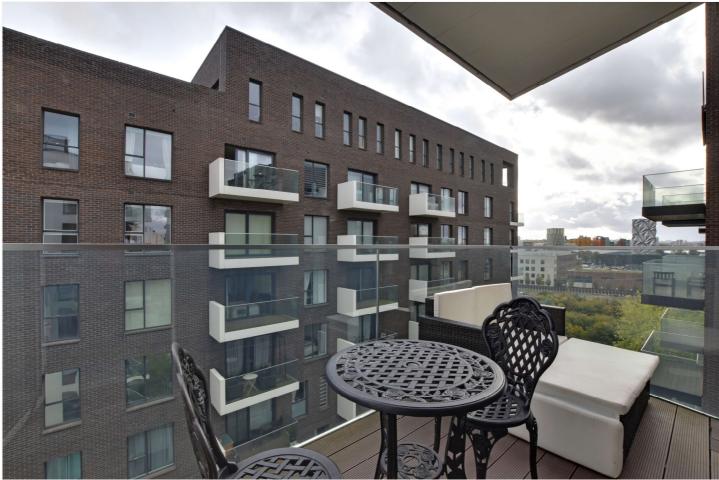

#### **DESCRIPTION:**

We are pleased to offer this stunning one bedroom, 7th floor, apartment that measures circa 506 square foot and features a secure parking space. EWS1 COMPLIANT!

In perfect order throughout the property sits in a corner position in the development, so it extremely bright with double aspect and a good sized balcony, with views across to the O2 arena. The kitchen diner measures 26ft. There is a good sized double bedroom with extensive wardrobe space and a lovely family bathroom. Added benefits include a large storage cupboard off the hallway, lift service and video entry.

## AT A GLANCE

- superb one bedroom apartment
- 7th floor with lift
- bright double aspect
- balcony
- reserved parking space
- stunning condition
- circa 506 square foot
- 26ft kitchen diner
- ample storage
- moments from river and cable car
- close to Jubilee line extension