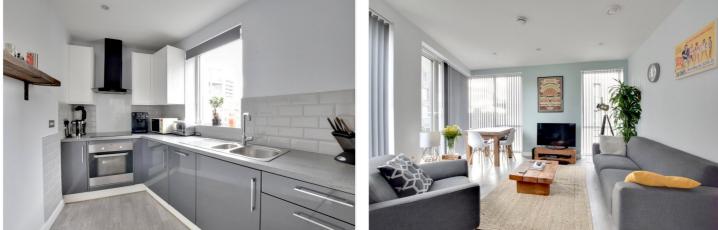

#### **DESCRIPTION:**

We are pleased to offer this stunning one bedroom, 7th floor, apartment that measures circa 506 square foot and features a secure parking space. EWS1 COMPLIANT!

In perfect order throughout the property sits in a corner position in the development, so it extremely bright with double aspect and a good sized balcony, with views across to the O2 arena. The kitchen diner measures 26ft. There is a good sized double bedroom with extensive wardrobe space and a lovely family bathroom. Added benefits include a large storage cupboard off the hallway, lift service and video entry.