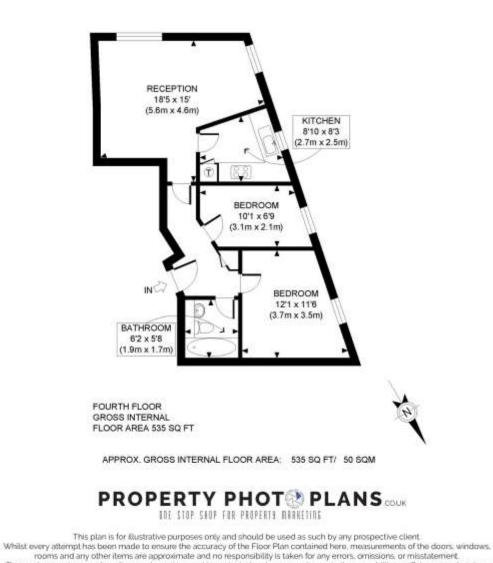

## A TWO BEDROOM APARTMENT, SITUATED ON THE SECOND FLOOR OF THIS MODERN PURPOSE-BUILT DEVELOPMENT.

Leasehold: To 2138 so 114 remaining | Service Charge: £4200 PA incl. reserve fund | Ground Rent: £25 PA | Islington Band E £2218

## **DESCRIPTION:**

Comprising double bedroom and a good single bedroom, separate fitted kitchen, bathroom, and twin aspect reception. The property is in fair condition, but most buyers would wish to update and refresh. Rosebery Court has lift access, half day porterage and communal gardens. The building is well located on Rosebery Avenue, within walking distance to Farringdon and Angel tube stations and is very close to Exmouth Market and Sadler's Wells Theatre. It is ideal for an easy commute both to the West End and the City.

for every step...

This floorplan is for illustration purposes only and is not to scale. The position and size of doors, windows, appliances and other features are approximate.

The services, systems and appliances shown have not been tested and no guarantee as to the operability or efficiency can be given.