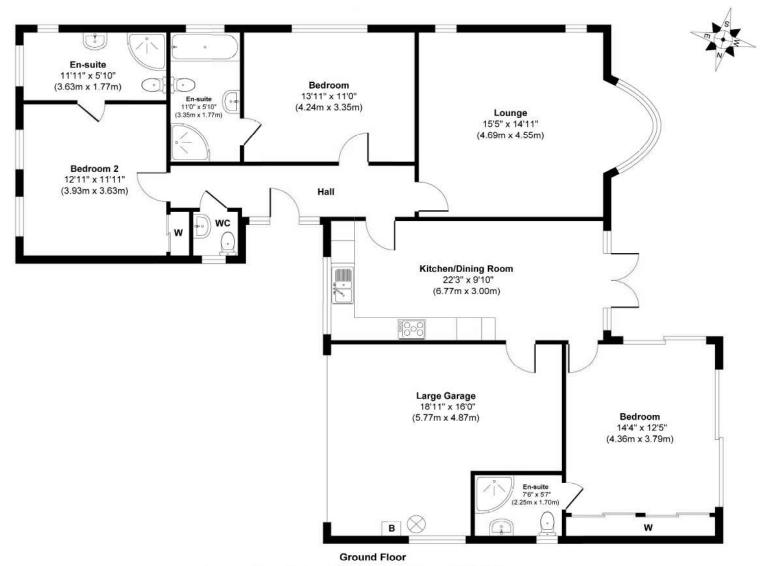

Further benefits include NO ONWARD CHAIN.

01202 434365 ferndown@winkworth.co.uk

Approx. Gross Internal Floor Area 1537 sq. ft / 142.80 sq. m