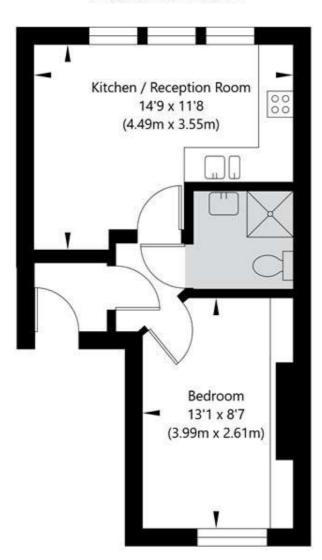

## West End Lane, London NW6 2UU

First Floor GROSS INTERNAL FLOOR AREA APPROX. 31.17 SQ M / 335 SQ FT

APPROXIMATE GROSS INTERNAL FLOOR AREA 31.17 SQ M / 335 SQ FT
THIS FLOOR PLAN IS FOR ILLUSTRATIVE PURPOSES ONLY AND
SHOULD BE USED FOR THIS PURPOSE BY PROSPECTIVE APPLICANTS AS ITS NOT TO SCALE.