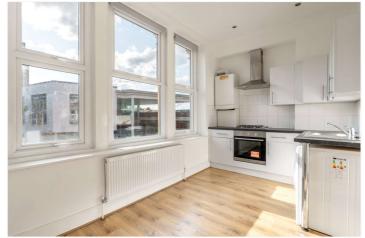

## WEST END LANE, NW6 £1,750 PER MONTH UNFURNISHED

A well presented first floor apartment ideally situated on the vibrant West End Lane within walking distance to tube and underground lines and the cosmopolitan cafes and boutiques.

Bedroom | Shower Room | Reception | Kitchen



for every step...











## West End Lane, London NW6 2UU

First Floor GROSS INTERNAL FLOOR AREA APPROX. 31.17 SQ M / 335 SQ FT





APPROXIMATE GROSS INTERNAL FLOOR AREA 31.17 SQ M / 335 SQ FT
THIS FLOOR PLAN IS FOR ILLUSTRATIVE PURPOSES ONLY AND
SHOULD BE USED FOR THIS PURPOSE BY PROSPECTIVE APPLICANTS AS ITS NOT TO SCALE.

(c) AMBERSHORE PIX LIMITED / PHOTO - VIDEO - FLOOR PLANS / 0800 999 1577 / WWW.AMBERSHOREPIX.CO.UK



Tenancy Deposit: £2,019.23

Holding Deposit: 1 weeks rent where the rent is up to £