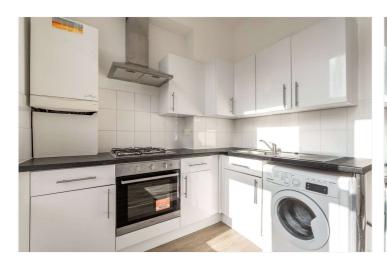

## WEST END LANE, NW6 £1,750 PER MONTH UNFURNISHED

A well presented first floor apartment ideally situated on the vibrant West End Lane within walking distance to tube and underground lines and the cosmopolitan cafes and boutiques.

Bedroom | Shower Room | Reception | Kitchen

for every step...