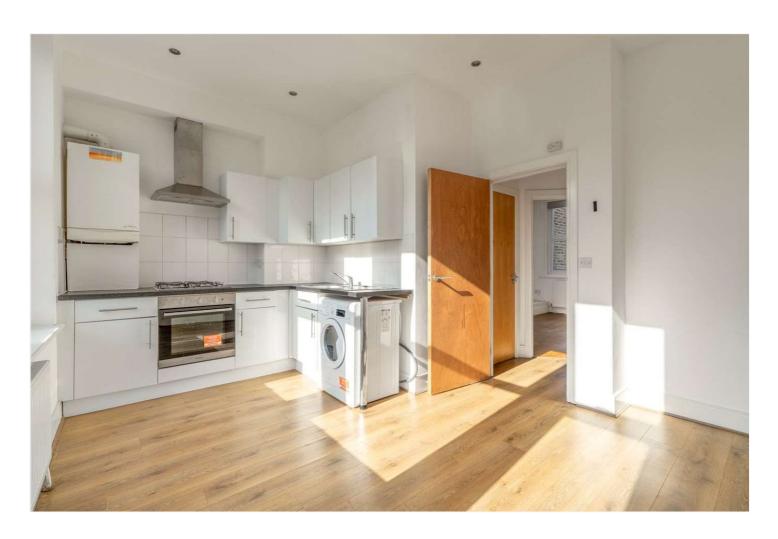

## WEST END LANE, NW6 £1,750 PER MONTH UNFURNISHED

A well presented first floor apartment ideally situated on the vibrant West End Lane within walking distance to tube and underground lines and the cosmopolitan cafes and boutiques.

Bedroom | Shower Room | Reception | Kitchen



for every step...











## West End Lane, London NW6 2UU

First Floor GROSS INTERNAL FLOOR AREA APPROX. 31.17 SQ M / 335 SQ FT





APPROXIMATE GROSS INTERNAL FLOOR AREA 31.17 SQ M / 335 SQ FT
THIS FLOOR PLAN IS FOR ILLUSTRATIVE PURPOSES ONLY AND
SHOULD BE USED FOR THIS PURPOSE BY PROSPECTIVE APPLICANTS AS ITS NOT TO SCALE.

(c) AMBERSHORE PIX LIMITED / PHOTO - VIDEO - FLOOR PLANS / 0800 999 1577 / WWW.AMBERSHOREPIX.CO.UK



Tenancy Deposit: £2,019.23

Holding Deposit: 1 weeks rent where the rent is up to £50,000 per annum, 2 weeks rent where the rent is over £50,000 per annum

Council Tax Band: D

Where no figures are shown, we have been unable to ascertain the information. All figures that are shown were correct at the time of printing.

Where no figures are shown, we have been unable to ascertain the