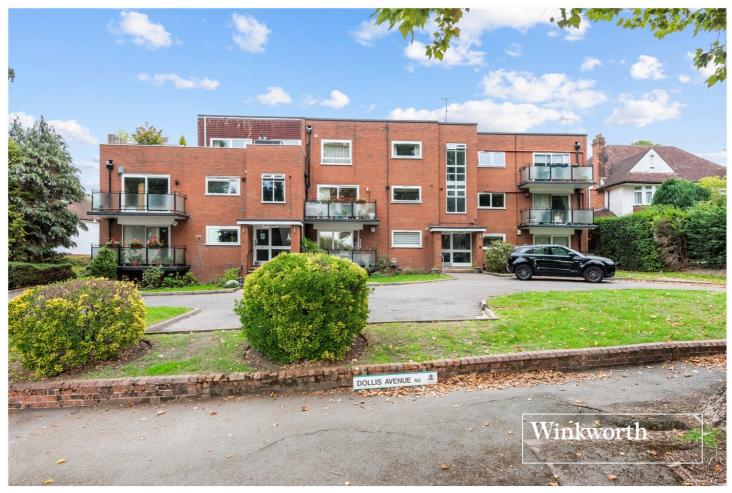

DOLLIS AVENUE, FINCHLEY, LONDON, N3
OFFERS IN THE REGION OF £700,000 SHARE OF FREEHOLD

A SPACIOUS THREE BEDROOM GROUND FLOOR FLAT SET IN A PRIME N3 LOCATION

Finchley | 020 8349 3388 | finchley@winkworth.co.uk

## **DESCRIPTION:**

We are pleased to offer this spacious and well-presented purpose built flat. The property is located in a premier location, within walking distance to Finchley Central underground station and shopping facilities. Benefiting from over 1000 sq.ft of living space the property comprises of large living/dining room with access to balcony, eat-in kitchen, three bedrooms, with en suite to the main bedroom, fitted bathroom, residents' parking, garage and communal gardens. Further benefits include a share of freehold and being sold on a chain free basis. An internal viewing is highly recommended!

## **AT A GLANCE**

- Prime Location
- Purpose built block
- Over 1000 sq.ft
- Three bedrooms
- Large reception room
- En suite
- Parking & Garage
- Share of Freehold