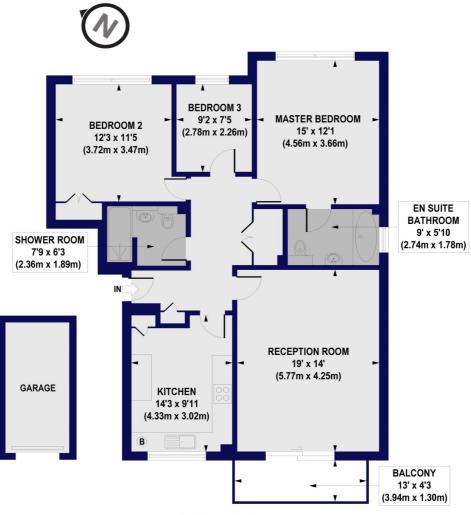

## The Lintons, Dollis Avenue, N3 Approx. Gross Internal Floor Area 1076 sq. ft / 100.00 sq. m

**GROUND FLOOR** 

All measurements of walls, doors, windows, fittings and appliances, including their size and location, are shown as standard sizes and do not constitute any warranty or representation by the seller, their agent or CP Creative. Any intending purchaser must satisfy himself by inspection or otherwise as to the correctness of the information contained in these plans. This plan is for illustrative purposes only and should be used as such by any prospective purchasers.