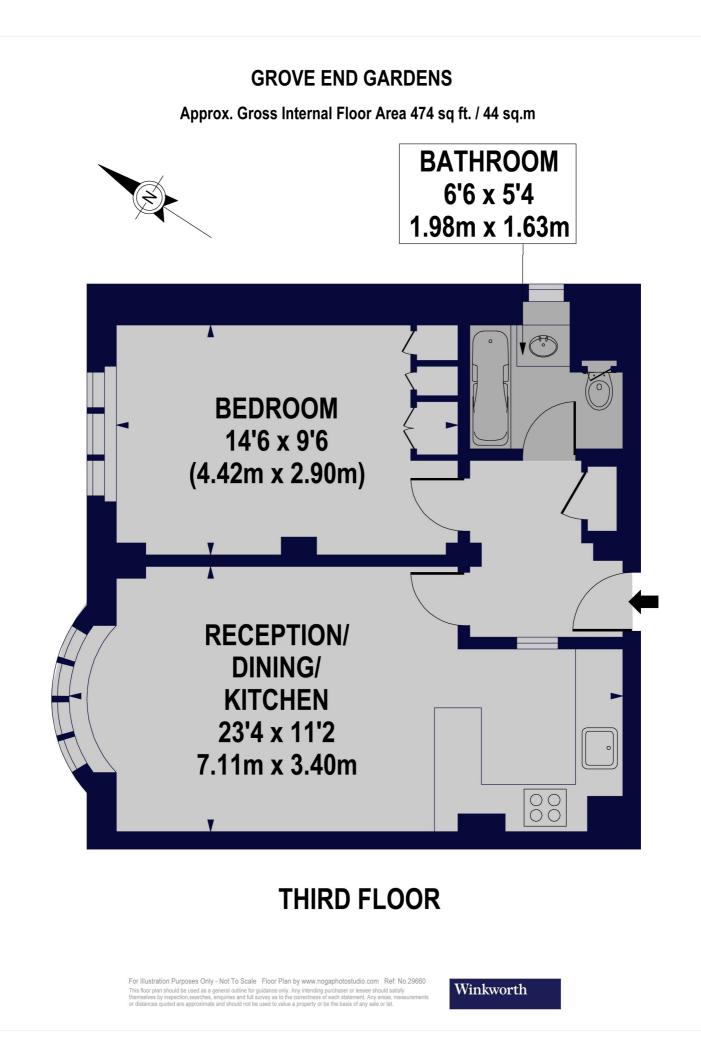

## GROVE END GARDENS, ST JOHN'S WOOD, LONDON, NW8 **£610 PER WEEK** FURNISHED

A one bedroom third floor flat in this purpose built mansion block with 24 hour concierge and communal gardens. The rent includes communal heating and hot water and parking on a first come first served basis. Grove End Gardens is ideally situated for St John's Wood High Street and Underground Station (Jubilee line). Please note a programme of external repairs is in progress which will involve a phased programme of scaffolding being erected to the building. Please also note a rolling program of individual flat refurbishments is also in process. Please call for further details.

Bedroom | Bathroom | Reception Room | Kitchen | 24 hour Concierge | Communal Heating & Hot Water | Communal Garden | Parking on a First Come First Served Basis | Parcel, Dry Cleaning and Key Holding App | Bike Storage | Entrance Phone | Passenger Lifts Win<u>kworth</u>