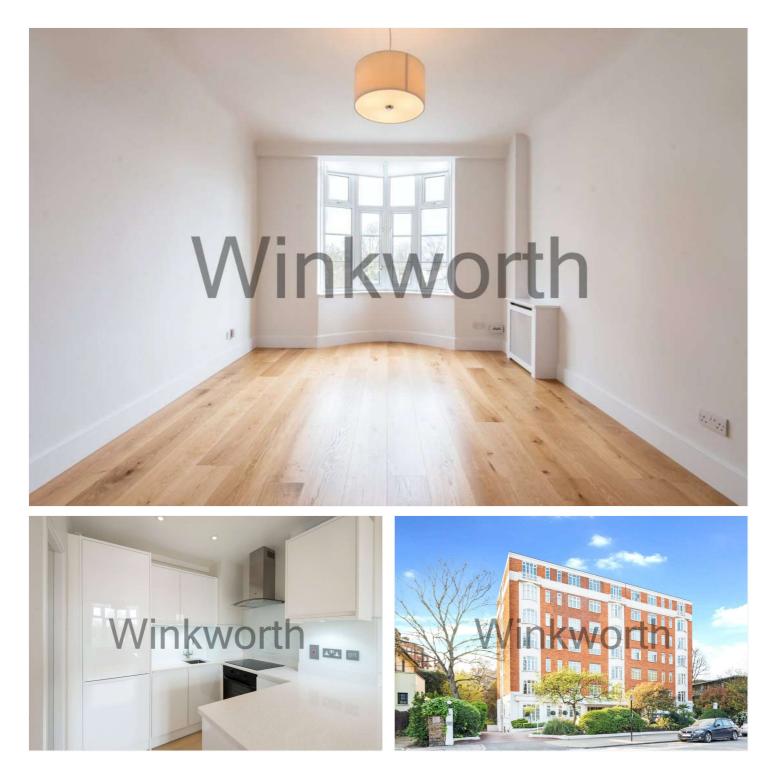

## GROVE END GARDENS, ST JOHN'S WOOD, LONDON, NW8 **£610 PER WEEK** FURNISHED

A one bedroom third floor flat in this purpose built mansion block with 24 hour concierge and communal gardens. The rent includes communal heating and hot water and parking on a first come first served basis. Grove End Gardens is ideally situated for St John's Wood High Street and Underground Station (Jubilee line). Please note a programme of external repairs is in progress which will involve a phased programme of scaffolding being erected to the building. Please also note a rolling program of individual flat refurbishments is also in process. Please call for further details.

Bedroom | Bathroom | Reception Room | Kitchen | 24 hour Concierge | Communal Heating & Hot Water | Communal Garden | Parking on a First Come First Served Basis | Parcel, Dry Cleaning and Key Holding App | Bike Storage | Entrance Phone | Passenger Lifts Win<u>kworth</u>