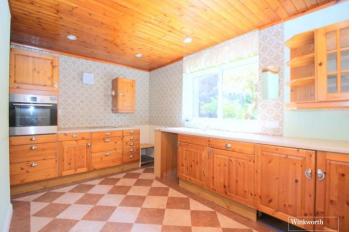

## **DESCRIPTION:**

Offered for sale on a chain free basis is this three bedroom tunnel linked family house.

Positioned in a quiet and sought after cul de sac, within walking distance of local shops and places of worship, the property provides circa 1157 square feet of well proportioned, bright and spacious accommodation that is complimented by a secluded Southerly facing rear garden and off street parking for two cars to the front.

## **AT A GLANCE**

- 3 Bedrooms
- Quiet Sought After Location
- Chain Free
- Southerly Rear Garden
- Off Street Parking
- 1157 Square Feet
- Conservatory
- Guest Cloakroom
- Gas Central Heating

This floorplan is for illustration purposes only and is not to scale. The position and size of doors, windows, appliances and other features are approximate.