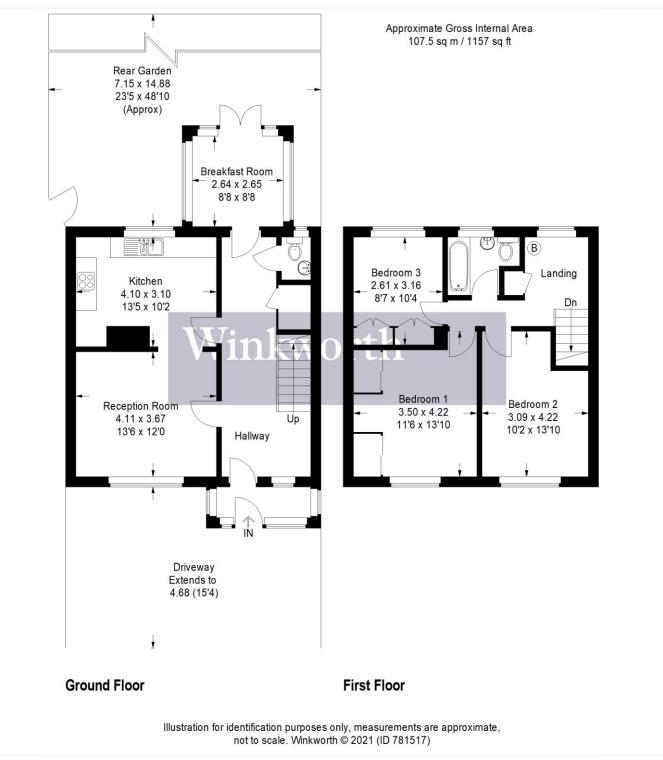

## **AT A GLANCE**

- 3 Bedrooms
- Quiet Sought After Location
- Chain Free
- Southerly Rear Garden
- Off Street Parking
- 1157 Square Feet
- Conservatory
- Guest Cloakroom
- Gas Central Heating

This floorplan is for illustration purposes only and is not to scale. The position and size of doors, windows, appliances and other features are approximate.