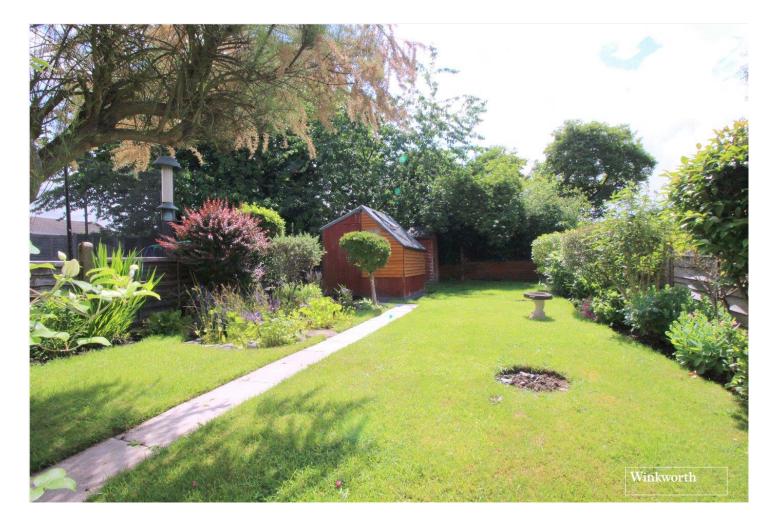

## **DESCRIPTION:**

Offered for sale on a chain free basis is this three bedroom tunnel linked family house.

Positioned in a quiet and sought after cul de sac, within walking distance of local shops and places of worship, the property provides circa 1157 square feet of well proportioned, bright and spacious accommodation that is complimented by a secluded Southerly facing rear garden and off street parking for two cars to the front.

## **AT A GLANCE**

- 3 Bedrooms
- Quiet Sought After Location
- Chain Free
- Southerly Rear Garden
- Off Street Parking
- 1157 Square Feet
- Conservatory
- Guest Cloakroom
- Gas Central Heating

This floorplan is for illustration purposes only and is not to scale. The position and size of doors, windows, appliances and other features are approximate.