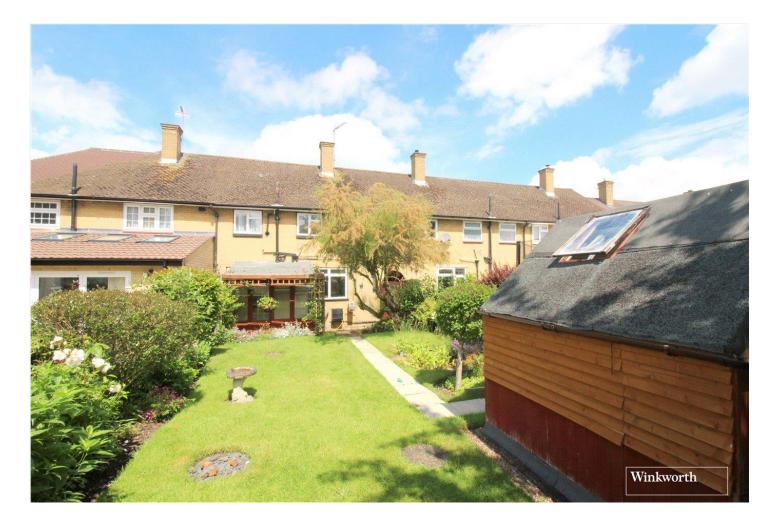

## **DESCRIPTION:**

Offered for sale on a chain free basis is this three bedroom tunnel linked family house.

Positioned in a quiet and sought after cul de sac, within walking distance of local shops and places of worship, the property provides circa 1157 square feet of well proportioned, bright and spacious accommodation that is complimented by a secluded Southerly facing rear garden and off street parking for two cars to the front.

## **AT A GLANCE**

- 3 Bedrooms
- Quiet Sought After Location
- Chain Free
- Southerly Rear Garden
- Off Street Parking
- 1157 Square Feet
- Conservatory
- Guest Cloakroom
- Gas Central Heating

This floorplan is for illustration purposes only and is not to scale. The position and size of doors, windows, appliances and other features are approximate.