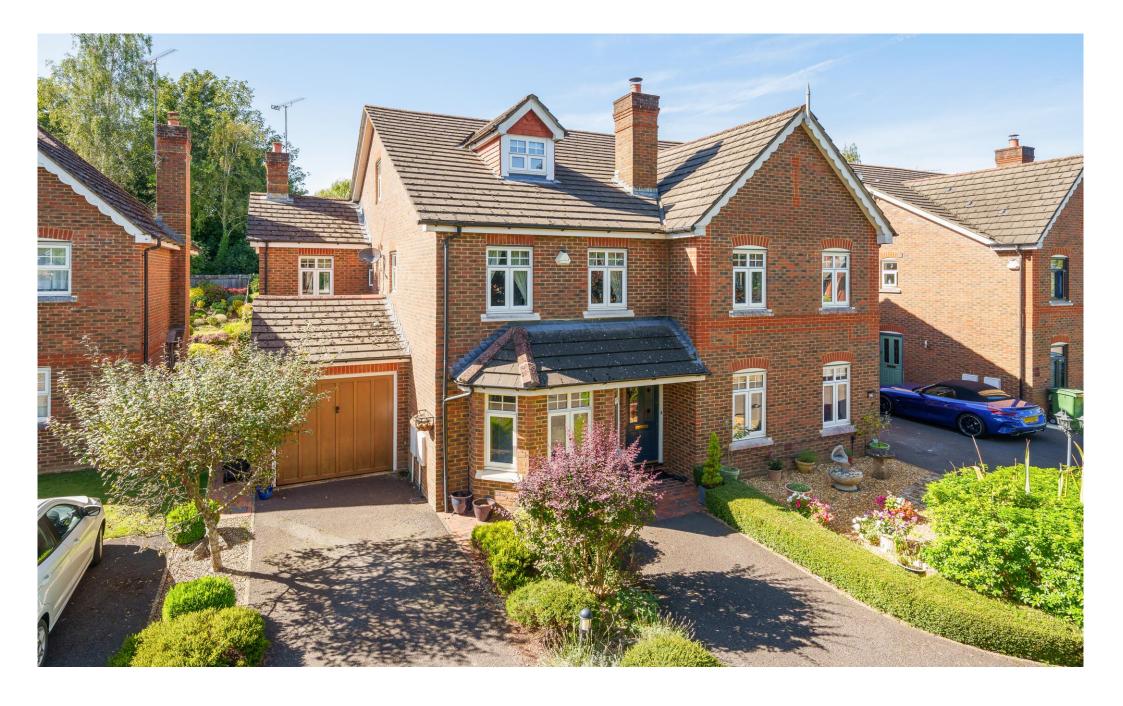

# **Description**

A modern semi-detached home built to replicate the grandeur and elegance of the Edwardian houses in this sought after road on the northern edge of Basingstoke's town centre, within walking distance of the mainline railway station.

With accommodation spread over three floors it has plenty of room and having so many facilities and amenities within walking distance, it will make a perfect long term family home.

The long wide entrance hall works its way through the ground floor with double doors opening out into the stunning kitchen/breakfast room. This has a vaulted ceiling at the far end and an extensive range of high gloss finish units complemented by polished granite work surfaces and a ceramic 1½ bowl sink unit. It also has an integrated fridge/freezer and dishwasher and french doors to the back garden.