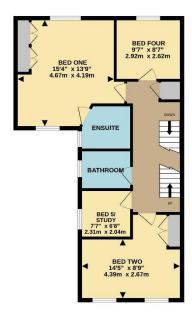

The twin aspect living room has a central fireplace and further french doors to the garden.

The dining room is set to the front and has a deep bay window. Completing the ground floor is a utility room and downstairs loo. Heading up to the first floor, the main bedroom has windows to the front and rear and two built-in double wardrobes. The en-suite is stylishly fitted with a large shower cubicle, wc and wash basin. There are two further bedrooms and a fifth bedroom currently used as a study. The family bathroom has a white suite with a bath, wc and wash basin. Heading up again to the top floor, there is a large bedroom, perfect for a teenager or hobby room.

### Basingstoke RG21 3ER

TOTAL FLOOR AREA: 1947 sq.ft. (180.9 sq.m.) approx.

White every attempt hea been made to ensure the occurry or the everythm contained here, measurements of doors, windown; cross and any other learns on approximation are officed in the extension of mis-statement. This plan is for illustrative purposes only and should be used as such by any prospective purchaser. The statement of the extension of mis-statement of the extension of