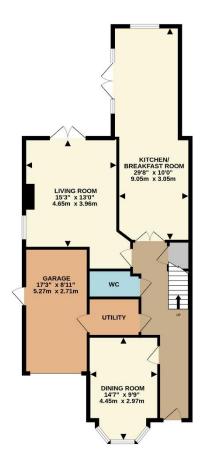

With accommodation spread over three floors it has plenty of room and having so many facilities and amenities within walking distance, it will make a perfect long term family home.

The long wide entrance hall works its way through the ground floor with double doors opening out into the stunning kitchen/breakfast room. This has a vaulted ceiling at the far end and an extensive range of high gloss finish units complemented by polished granite work surfaces and a ceramic 1½ bowl sink unit. It also has an integrated fridge/freezer and dishwasher and french doors to the back garden.

The twin aspect living room has a central fireplace and further french doors to the garden.

The dining room is set to the front and has a deep bay window. Completing the ground floor is a utility room and downstairs loo. Heading up to the first floor, the main bedroom has windows to the front and rear and two built-in double wardrobes. The en-suite is stylishly fitted with a large shower cubicle, wc and wash basin. There are two further bedrooms and a fifth bedroom currently used as a study. The family bathroom has a white suite with a bath, wc and wash basin. Heading up again to the top floor, there is a large bedroom, perfect for a teenager or hobby room.

Externally, there is an attached garage with access from the house. There are two parking spaces to the front.

The west facing rear garden is a bit of a sun trap and has a brick paved terrace with shingle sitting areas. It has tiered well stocked, flower and shrub beds.

### Basingstoke RG21 3ER

TOTAL FLOOR AREA: 1947 sq.ft. (180.9 sq.m.) approx.

White every attempt hea been made to ensure the occurry or the everythm contained here, measurements of doors, windown; cross and any other learns on approximation are officed in the extension of mis-statement. This plan is for illustrative purposes only and should be used as such by any prospective purchaser. The statement of the extension of mis-statement of the extension of