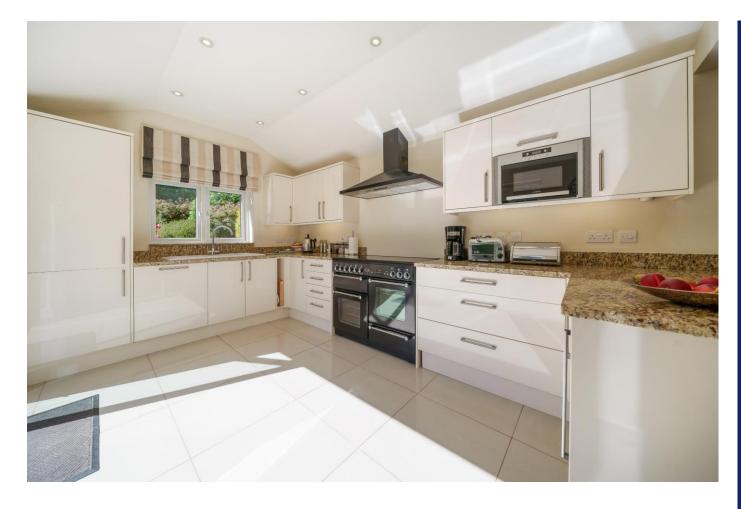

With accommodation spread over three floors it has plenty of room and having so many facilities and amenities within walking distance, it will make a perfect long term family home.

The long wide entrance hall works its way through the ground floor with double doors opening out into the stunning kitchen/breakfast room. This has a vaulted ceiling at the far end and an extensive range of high gloss finish units complemented by polished granite work surfaces and a ceramic 1½ bowl sink unit. It also has an integrated fridge/freezer and dishwasher and french doors to the back garden.