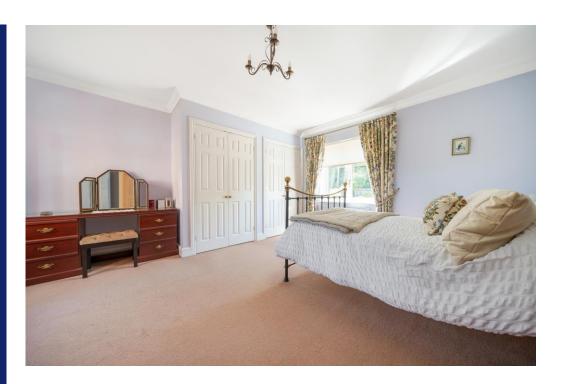

The twin aspect living room has a central fireplace and further french doors to the garden.

The dining room is set to the front and has a deep bay window. Completing the ground floor is a utility room and downstairs loo. Heading up to the first floor, the main bedroom has windows to the front and rear and two built-in double wardrobes. The en-suite is stylishly fitted with a large shower cubicle, wc and wash basin. There are two further bedrooms and a fifth bedroom currently used as a study. The family bathroom has a white suite with a bath, wc and wash basin. Heading up again to the top floor, there is a large bedroom, perfect for a teenager or hobby room.