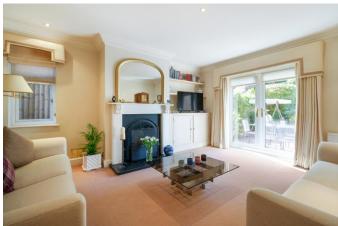

The twin aspect living room has a central fireplace and further french doors to the garden.

The dining room is set to the front and has a deep bay window. Completing the ground floor is a utility room and downstairs loo. Heading up to the first floor, the main bedroom has windows to the front and rear and two built-in double wardrobes. The en-suite is stylishly fitted with a large shower cubicle, wc and wash basin. There are two further bedrooms and a fifth bedroom currently used as a study. The family bathroom has a white suite with a bath, wc and wash basin. Heading up again to the top floor, there is a large bedroom, perfect for a teenager or hobby room.