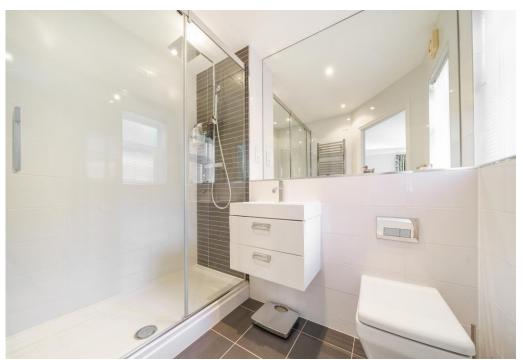

The twin aspect living room has a central fireplace and further french doors to the garden.

The dining room is set to the front and has a deep bay window. Completing the ground floor is a utility room and downstairs loo. Heading up to the first floor, the main bedroom has windows to the front and rear and two built-in double wardrobes. The en-suite is stylishly fitted with a large shower cubicle, wc and wash basin. There are two further bedrooms and a fifth bedroom currently used as a study. The family bathroom has a white suite with a bath, wc and wash basin. Heading up again to the top floor, there is a large bedroom, perfect for a teenager or hobby room.