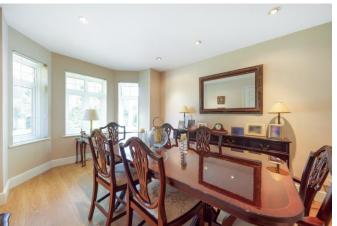

The twin aspect living room has a central fireplace and further french doors to the garden.

The dining room is set to the front and has a deep bay window. Completing the ground floor is a utility room and downstairs loo. Heading up to the first floor, the main bedroom has windows to the front and rear and two built-in double wardrobes. The en-suite is stylishly fitted with a large shower cubicle, wc and wash basin. There are two further bedrooms and a fifth bedroom currently used as a study. The family bathroom has a white suite with a bath, wc and wash basin. Heading up again to the top floor, there is a large bedroom, perfect for a teenager or hobby room.