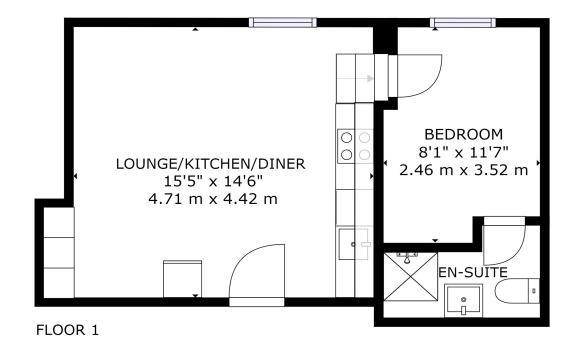

**12 Owls Road** Boscombe, BH5 1AF **ASKING PRICE £117,500** 

GROSS INTERNAL AREA FLOOR 1: 365 sq. ft,34 m2 TOTAL: 365 sq. ft,34 m2 SIZES AND DIMENSIONS ARE APPROXIMATE, ACTUAL MAY VARY.

A brilliant investment opportunity to purchase a one bedroom flat with a long lease and allocated parking.

- Double Bedroom
- Shower Room
- Open Plan lounge/ kitchen
- Built Storage
- Alloctaed Parking
- Short Walk To The Beach

Boscombe is the suburb of Bournemouth and is located to the south east and neighbours both Bournemouth and Southbourne. Boscombe High Street offers a varied shopping experience with a number of well known high street stores. The area benefits from a number of local attractions including the award-winning blue flag sandy beaches with a level walk promenade extending from Hengistbury Head through to Sandbanks.