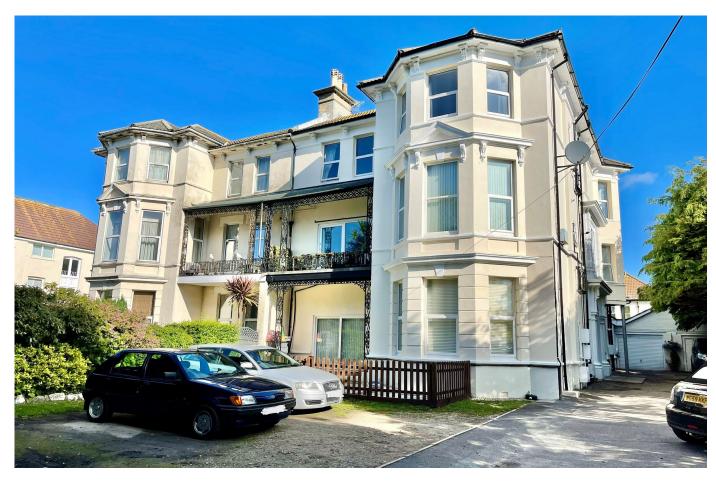

**12 Owls Road** Boscombe, BH5 1AF **ASKING PRICE £117,500** 

GROSS INTERNAL AREA FLOOR 1: 365 sq. ft,34 m2 TOTAL: 365 sq. ft,34 m2 SIZES AND DIMENSIONS ARE APPROXIMATE, ACTUAL MAY VARY.

A brilliant investment opportunity to purchase a one bedroom flat with a long lease and allocated parking.