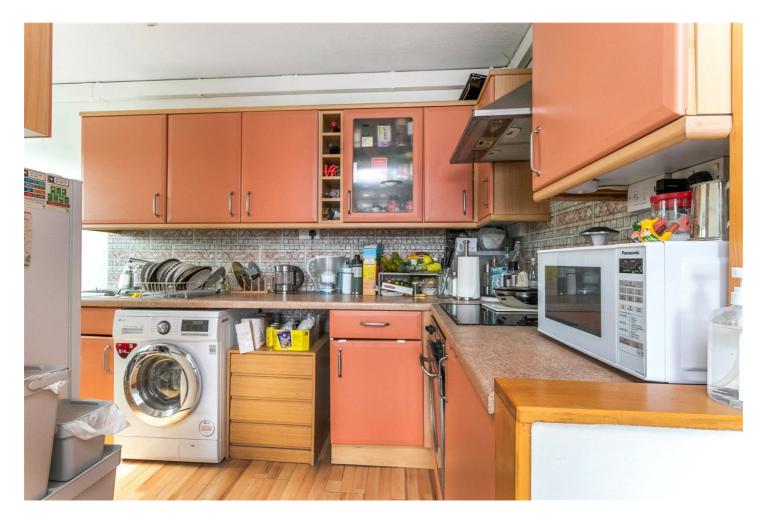

## **DESCRIPTION:**

Winkworth is pleased to offer to market this lovely 509sq.ft., one bedroom flat, with private balcony and truly amazing views of The Gherkin and the City skyline.

The property is located on the top floor and comprises entrance hall with storage cupboard leading to a spacious and bright open plan kitchen/living room with south-west facing balcony, double bedroom with fitted wardrobes, and family bathroom. The apartment also features wood-effect flooring, fully fitted kitchen with gas hob/electric oven, dishwasher, and space for a full-length fridge/freezer.