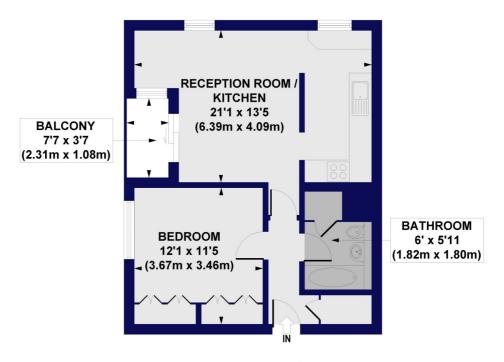

## Petticoat Tower, Petticoat Square, E1 Approx. Gross Internal Floor Area 509 sq. ft / 47.32 sq. m

TWENTY THIRD FLOOR

All measurements of walls, doors, windows, fittings and appliances, including their size and location, are shown as standard sizes and do not constitute any warranty or representation by the seller, their agent or CP Creative. Any intending purchaser must satisfy himself by inspection or otherwise as to the correctness of the information contained in these plans. This plan is for illustrative purposes only and should be used as such by any prospective purchasers.

Winkworth

This floorplan is for illustration purposes only and is not to scale. The position and size of doors, windows, appliances and other features are approximate.

Shoreditch | 020 7749 7650 | shoreditch@winkworth.co.uk