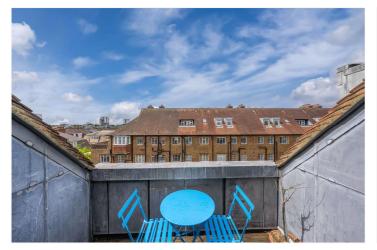

## TUDOR CLOSE, NW3 £725,000 LEASEHOLD

A well-presented two double bedroom, two-bathroom top-floor apartment set within one of Belsize Parks' premier mansion blocks. Offering circa 732 sq. ft of living space with the addition of a balcony on-site porterage, communal gardens and private resident parking available on this private road.

Tudor Close is just 0.2m from the shops, bars and restaurants of Haverstock Hill and Belsize Park Underground station (Northern Line).

Offered chain free.

Two Double Bedrooms I Two Bathrooms I Kitchen I Reception I Balcony I Porterage I Communal Gardens I Private Residents Parking

| Tenure:             | Leasehold            | Notes: | Images have been virtually staged using CGI and are for illustrative purposes |  |
|---------------------|----------------------|--------|-------------------------------------------------------------------------------|--|
| Term:               | Expires - 28/01/2108 |        | only. They are intended to convey the concept and vision for the property.    |  |
| Service Charge:     | £4,000 per annum     |        | They are for guidance only, and may alter and do not necessarily represent a  |  |
| Council Tax Band: E |                      |        | true and accurate depiction of the finished property.                         |  |