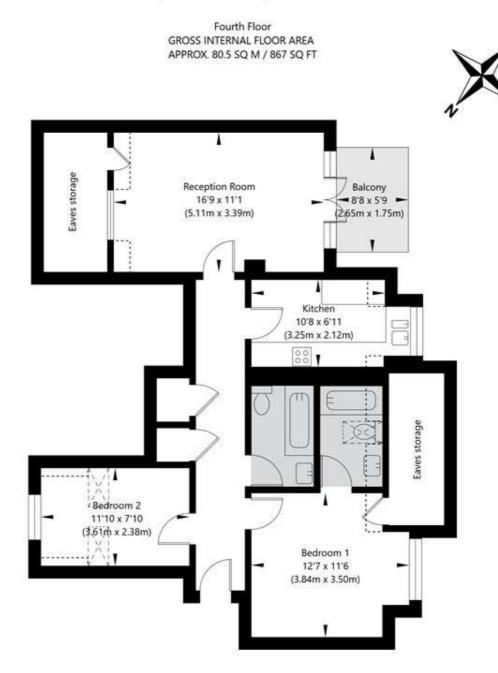

## Tudor Close, Belsize Park, London NW3 4AB

APPROXIMATE GROSS INTERNAL FLOOR AREA 80.5 SQ M / 867 SQ FT APPROXIMATE GROSS INTERNAL FLOOR AREA EXCLUDING RESTRICTED HEIGHT 67.35 SQ M / 725 SQ FT

THIS FLOOR PLAN IS FOR ILLUSTRATIVE PURPOSES ONLY AND SHOULD BE USED FOR THIS PURPOSE BY PROSPECTIVE APPLICANTS AS ITS NOT TO SCALE.