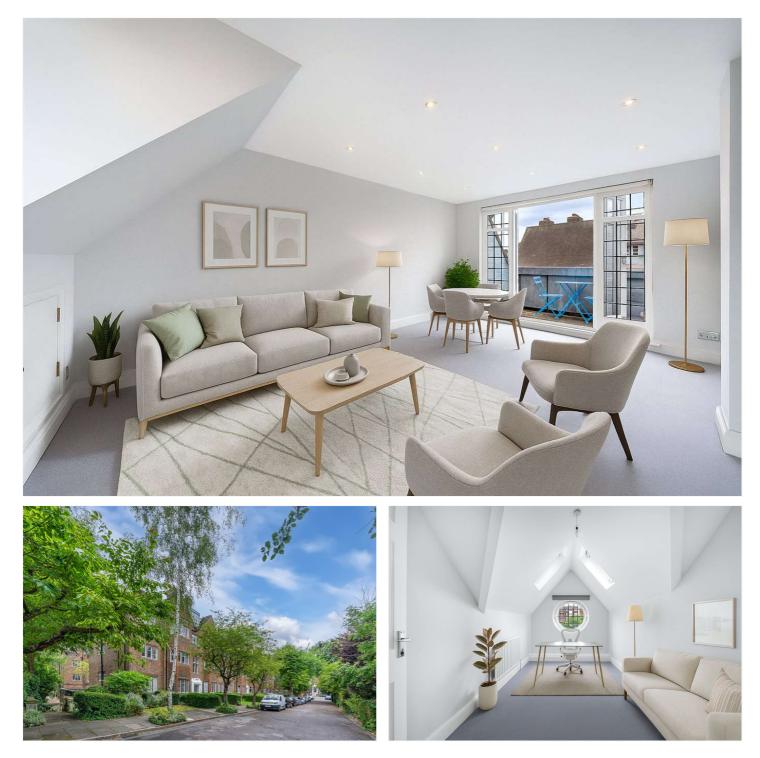

## TUDOR CLOSE, NW3 £725,000 LEASEHOLD

A well-presented two double bedroom, two-bathroom top-floor apartment set within one of Belsize Parks' premier mansion blocks. Offering circa 732 sq. ft of living space with the addition of a balcony on-site porterage, communal gardens and private resident parking available on this private road.

Tudor Close is just 0.2m from the shops, bars and restaurants of Haverstock Hill and Belsize Park Underground station (Northern Line).

Offered chain free.

Two Double Bedrooms I Two Bathrooms I Kitchen I Reception I Balcony I Porterage I Communal Gardens I Private Residents Parking

| Tenure:             | Leasehold            | Notes: | Images have been virtually staged using CGI and are for illustrative purposes |  |
|---------------------|----------------------|--------|-------------------------------------------------------------------------------|--|
| Term:               | Expires - 28/01/2108 |        | only. They are intended to convey the concept and vision for the property.    |  |
| Service Charge:     | £4,000 per annum     |        | They are for guidance only, and may alter and do not necessarily represent a  |  |
| Council Tax Band: E |                      |        | true and accurate depiction of the finished property.                         |  |