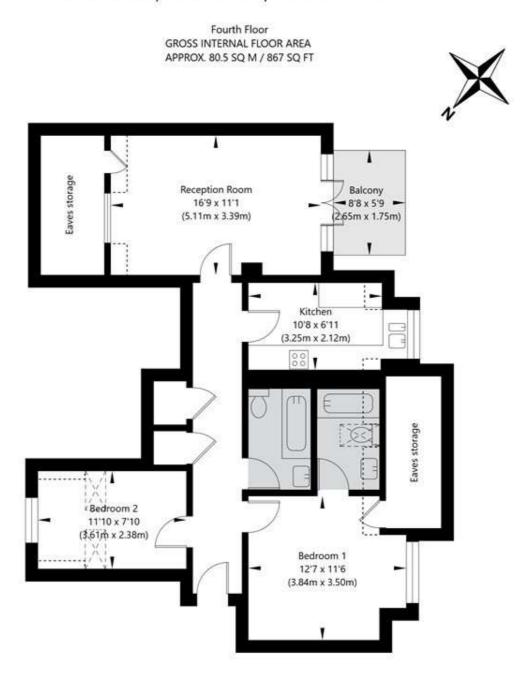

## Tudor Close, Belsize Park, London NW3 4AB

APPROXIMATE GROSS INTERNAL FLOOR AREA 80.5 SQ M / 867 SQ FT
APPROXIMATE GROSS INTERNAL FLOOR AREA EXCLUDING RESTRICTED HEIGHT 67.35 SQ M / 725 SQ FT

THIS FLOOR PLAN IS FOR ILLUSTRATIVE PURPOSES ONLY AND SHOULD BE USED FOR THIS PURPOSE BY PROSPECTIVE APPLICANTS AS ITS NOT TO SCALE.

(c) AMBERSHORE PIX LIMITED / PHOTO - VIDEO - FLOOR PLANS / 0800 999 1577 / WWW.AMBERSHOREPIX.CO.UK

**Tenure:** Leasehold Notes: Images have been virtually staged using

**Term:** Expires - 28/01/2108

Service Charge: £4,000 per annum