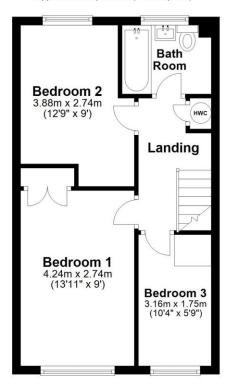

## 59 PRIORSFIELD, MARLBOROUGH, SN8 4AQ

Within walking distance of Marlborough High Street and the amenities it offers, this fabulous three bedroom home is available for rent from Mid February.

This home has a large lounge with views to the front, large kitchen/dining room (currently being completely refurbished) with views to the rear garden. A useful utility area and cloakroom off the kitchen. Upstairs has three bedrooms, two double rooms and one good size single room and a family bathroom. To the rear is a great garden with lawn and patio areas and from the garden you can see right across to the forest covered hills in the distance. There is also a single garage and a drive with parking for two cars.

## First Floor

Approx. 37.6 sq. metres (405.2 sq. feet)

Total area: approx. 101.3 sq. metres (1090.3 sq. feet)

Marlborough | 01672 552777 | marlborough@winkworth.co.uk