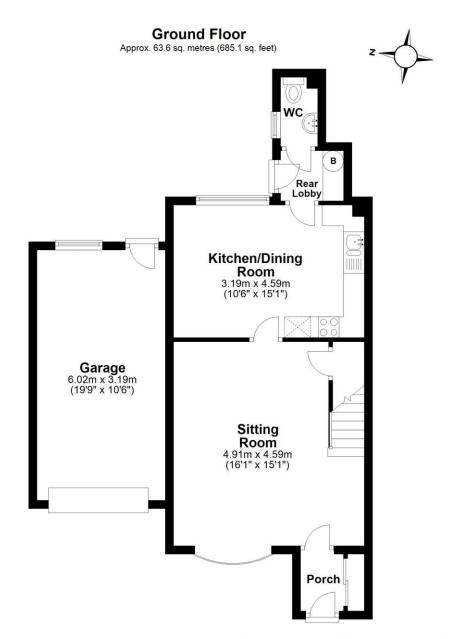

## 59 PRIORSFIELD, MARLBOROUGH, SN8 4AQ

Within walking distance of Marlborough High Street and the amenities it offers, this fabulous three bedroom home is available for rent from Mid February.

This home has a large lounge with views to the front, large kitchen/dining room (currently being completely refurbished) with views to the rear garden. A useful utility area and cloakroom off the kitchen. Upstairs has three bedrooms, two double rooms and one good size single room and a family bathroom. To the rear is a great garden with lawn and patio areas and from the garden you can see right across to the forest covered hills in the distance. There is also a single garage and a drive with parking for two cars.

## First Floor

Approx. 37.6 sq. metres (405.2 sq. feet)

Total area: approx. 101.3 sq. metres (1090.3 sq. feet)

Marlborough | 01672 552777 | marlborough@winkworth.co.uk