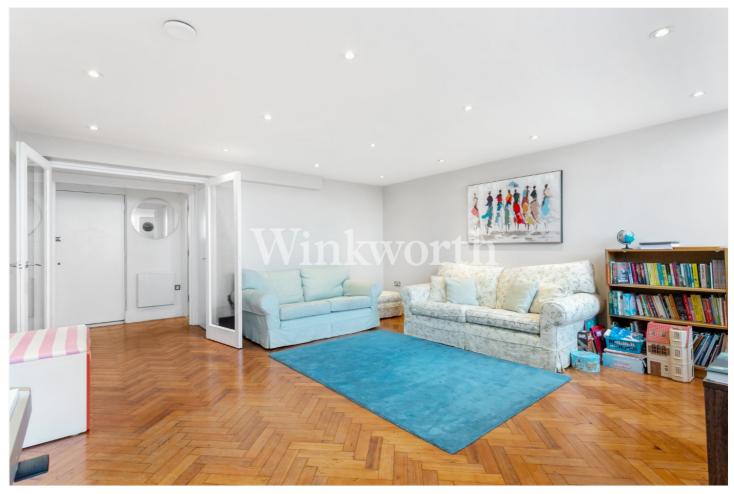

Offered with a share of the freehold, this superb property features an impressive reception room with original parquet flooring and tall east-facing sash windows that draw in the morning sun. There is ample space for a dining table, and a door at one end leads into a spacious eat-in kitchen with contemporary fitted wall and base units. You will also find a modern bathroom with underfloor heating, and useful built-in storage. The generously sized bedrooms are found on the upper floor, with the main bedroom window enjoying far-reaching views of the City, Canary Wharf, and the Olympic Park, particularly stunning during the evenings. Externally, the property boasts well-maintained communal grounds and an allocated parking space set behind secure electronic gates, providing added privacy and security.