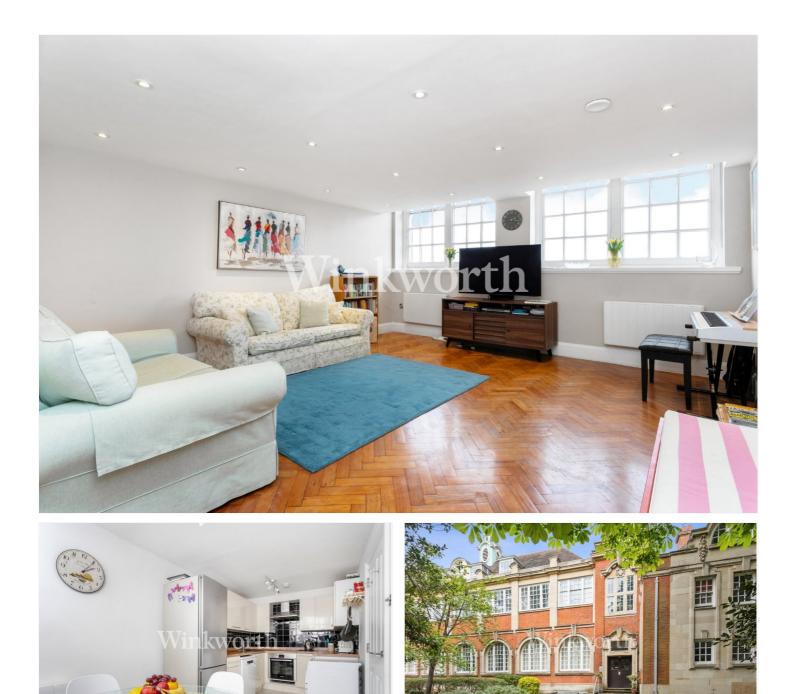

# CORRIB COURT, LONDON, N13 **£475,000 SHARE OF FREEHOLD**

A SUPERB THREE-DOUBLE BEDROOM SPLIT-LEVEL APARTMENT OFFERING A BLEND OF PERIOD CHARM AND MODERN COMFORT, BOASTING 1070 SQ.FT OF FLOOR AREA, LOCATED WITHIN THE DESIRABLE 'LAKES' CONSERVATION AREA.

#### **DESCRIPTION:**

A rarely available three-double bedroom split-level apartment, boasting just under 1070 Sq.ft of floor area, situated on the first floor of a converted Grade II listed Edwardian school. The property is situated in the desirable 'Lakes Estate' conservation area, within easy reach of Palmers Green rail station (to Moorgate) and a bus service to Southgate tube station. The popular Broomfield and Grovelands parks are also a short distance away.

Offered with a share of the freehold, this superb property features an impressive reception room with original parquet flooring and tall east-facing sash windows that draw in the morning sun. There is ample space for a dining table, and a door at one end leads into a spacious eat-in kitchen with contemporary fitted wall and base units. You will also find a modern bathroom with underfloor heating, and useful built-in storage. The generously sized bedrooms are found on the upper floor, with the main bedroom window enjoying far-reaching views of the City, Canary Wharf, and the Olympic Park, particularly stunning during the evenings. Externally, the property boasts well-maintained communal grounds and an allocated parking space set behind secure electronic gates, providing added privacy and security.