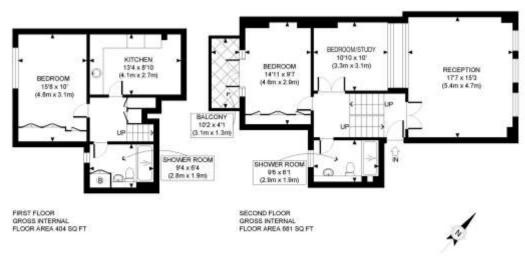

The property is in excellent condition throughout. The flat is entered from the 2nd floor. The building is served by a lobby with a lift. The common parts are in very good order.

The main reception has high ceilings, large windows, exposed brick and looks down onto Tower Street.

A half floor below is a double bedroom, bathroom and the kitchen. A half floor above is another double bedroom, bathroom and mezzanine bedroom.

Service Charge: Circa £3,500 P/A, Camden Council Tax Band H Circa £3,848.90, Ground Rent: £400 P/A

for every step...

for every step...

APPROX. GROSS INTERNAL FLOOR AREA: 1085 SQ FT/ 101 SQM

This plan is for illustrative purposes only and should be used as such by any prospective client.

Whilst every attempt has been made to ensure the accuracy of the Floor Plan contained here, measurements of the doors, windows, rooms and any other items are approximate and no responsibility is taken for any errors, omissions, or misstatement. The services, systems and appliances shown have not been tested and no guarantee as to the operability or efficiency can be given.