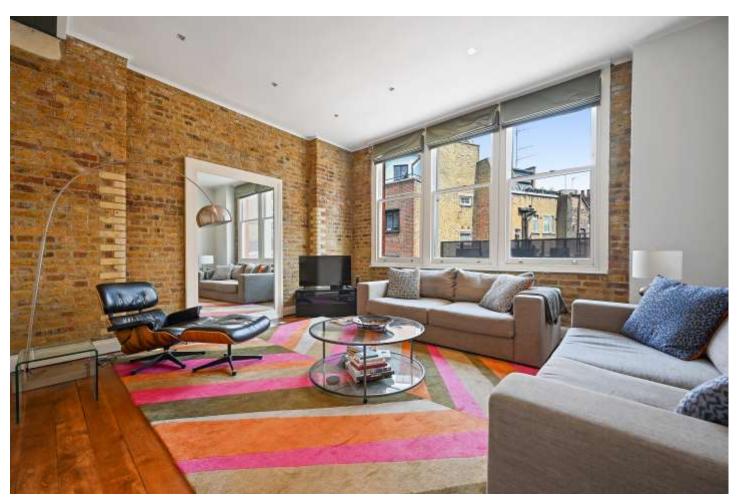

## **DESCRIPTION:**

Three minutes from both Covent Garden and Leicester Square Underground stations and four minutes from the Piazza, this bright and comfortable flat is perhaps the epitome of Covent Garden living.

The property is in excellent condition throughout. The flat is entered from the 2nd floor. The building is served by a lobby with a lift. The common parts are in very good order.

The main reception has high ceilings, large windows, exposed brick and looks down onto Tower Street.