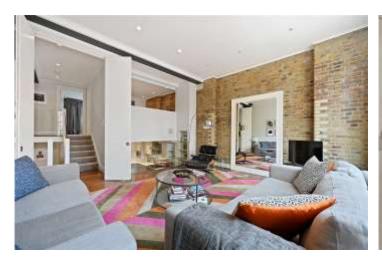

## **DESCRIPTION:**

Three minutes from both Covent Garden and Leicester Square Underground stations and four minutes from the Piazza, this bright and comfortable flat is perhaps the epitome of Covent Garden living.

The property is in excellent condition throughout. The flat is entered from the 2nd floor. The building is served by a lobby with a lift. The common parts are in very good order.

The main reception has high ceilings, large windows, exposed brick and looks down onto Tower Street.