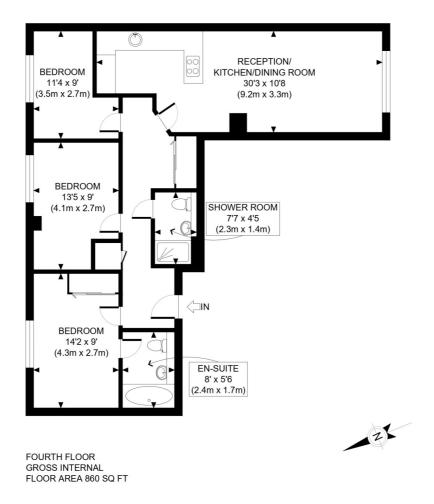

## **TENURE**

Leasehold 977 years 7 months.

PRICE: £425,000 Leasehold

APPROX. GROSS INTERNAL FLOOR AREA: 860 SQ FT/ 80 SQM

#### **BROMYARD HOUSE, W3**

This plan is for illustrative purposes only and should be used as such by any prospective client.

Whilst every attempt has been made to ensure the accuracy of the Floor Plan contained here, measurements of the doors, windows, rooms and any other items are approximate and no responsibility is taken for any errors, omissions, or misstatement.

The services, systems and appliances shown have not been tested and no guarantee as to the operability or efficiency can be given.

PROPERTY PHOT ⊕ PLANS ....

The displayed square footage is taken from the floor plans with measurements created using the Royal Institute of Chartered Surveyors' Code of Practice for Measuring. These measurements are approximate and included for illustrative purposes only. Winkworth does not make any representation as to the accuracy of these measurements and you should seek to verify them for yourself. Winkworth accept no liability for any loss you may suffer if you rely on these measurements.