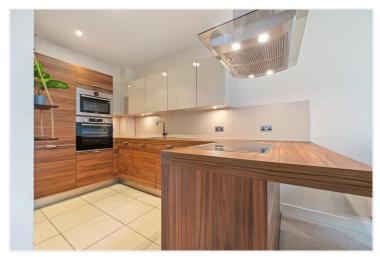

## **DESCRIPTION**

With underground parking, gated entry and concierge the redevelopment of this handsome historic building has been completed to a very high standard. The property comprises entrance hall, open plan kitchen/reception room, three bedrooms and two bathrooms. Further benefits include an underground parking space and communal gardens.