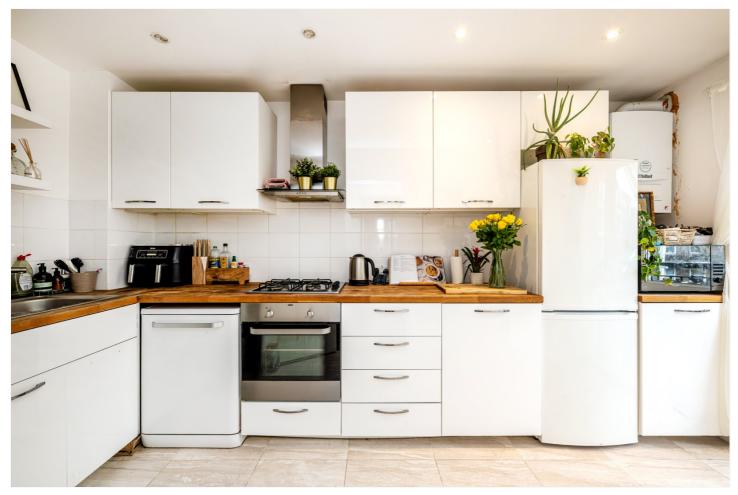

### **DESCRIPTION:**

Situated on the second floor, this well-laid-out flat features a spacious central hallway leading to a large and bright living room, a separate modern kitchen with access to a private balcony, a generous bedroom, and a family bathroom. The property also benefits from direct access to a large loft area - ideal for storage.

### **AT A GLANCE**

- One Bedroom
- Top Floor
- Large Kitchen
- Private Balcony
- RBKC Permit Available
- Modern Décor
- Wood Flooring
- EPC Rating C