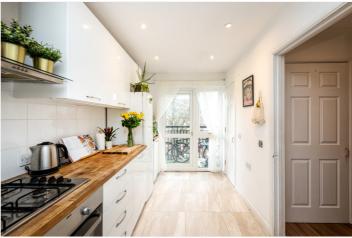

### **DESCRIPTION:**

Situated on the second floor, this well-laid-out flat features a spacious central hallway leading to a large and bright living room, a separate modern kitchen with access to a private balcony, a generous bedroom, and a family bathroom. The property also benefits from direct access to a large loft area - ideal for storage.

### **AT A GLANCE**

- One Bedroom
- Top Floor
- Large Kitchen
- Private Balcony
- RBKC Permit Available
- Modern Décor
- Wood Flooring
- EPC Rating C