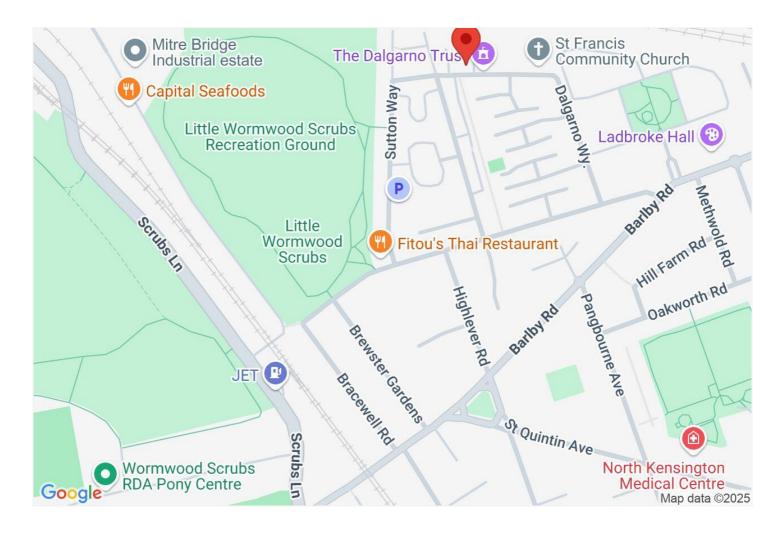

Webb Close is located in a peaceful pocket of North Kensington within the RBKC parking zone, with excellent transport links nearby via Ladbroke Grove (Hammersmith & City line) and Kensal Green (Bakerloo line). Enjoy the vibrant local scene with shops, cafés, and restaurants on Portobello Road and Golborne Road just moments away.