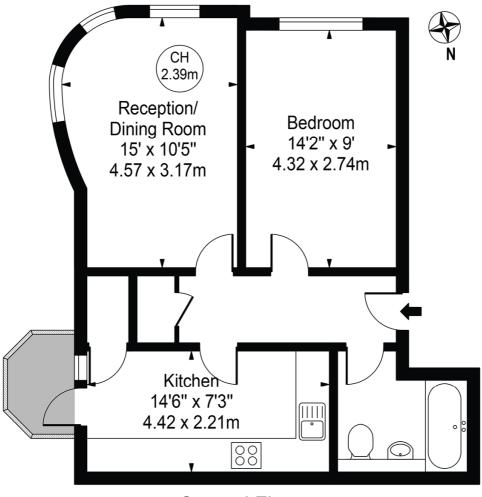

## Drake Court Approx. Gross Internal Area 529 Sq Ft - 49.15 Sq M

### Second Floor

#### For Illustration Purposes Only - Not To Scale

This floor plan should be used as a general outline for guidance only and does not constitute in whole or in part an offer or contract.

Any intending purchaser or lessee should satisfy themselves by inspection, searches, enquiries and full survey as to the correctness of each statement.

Any areas, measurements or distances quoted are approximate and should not be used to value a property or be the basis of any sale or let.

Copyright Morriarti Photography & Design LTD

This floorplan is for illustration purposes only and is not to scale. The position and size of doors, windows, appliances and other features are approximate.