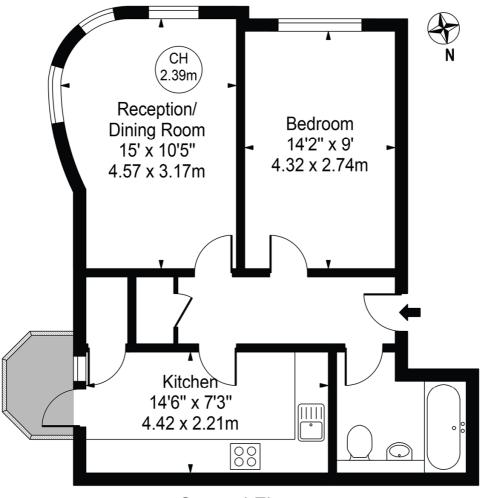

## Drake Court Approx. Gross Internal Area 529 Sq Ft - 49.15 Sq M

### Second Floor

#### For Illustration Purposes Only - Not To Scale

This floor plan should be used as a general outline for guidance only and does not constitute in whole or in part an offer or contract.

Any intending purchaser or lessee should satisfy themselves by inspection, searches, enquiries and full survey as to the correctness of each statement. Any areas, measurements or distances quoted are approximate and should not be used to value a property or be the basis of any sale or let.

Copyright Morriarti Photography & Design LTD

This floorplan is for illustration purposes only and is not to scale. The position and size of doors, windows, appliances and other features are approximate.