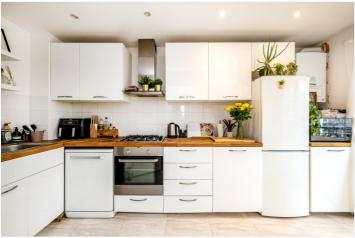

### **DESCRIPTION:**

Situated on the second floor, this well-laid-out flat features a spacious central hallway leading to a large and bright living room, a separate modern kitchen with access to a private balcony, a generous bedroom, and a family bathroom. The property also benefits from direct access to a large loft area - ideal for storage.

### **AT A GLANCE**

- One Bedroom Flat
- Top Floor
- Large Kitchen
- Private Balcony
- RBKC Parking Permit
- Modern Décor
- Wooden Floors Throughout
- EPC Rating C