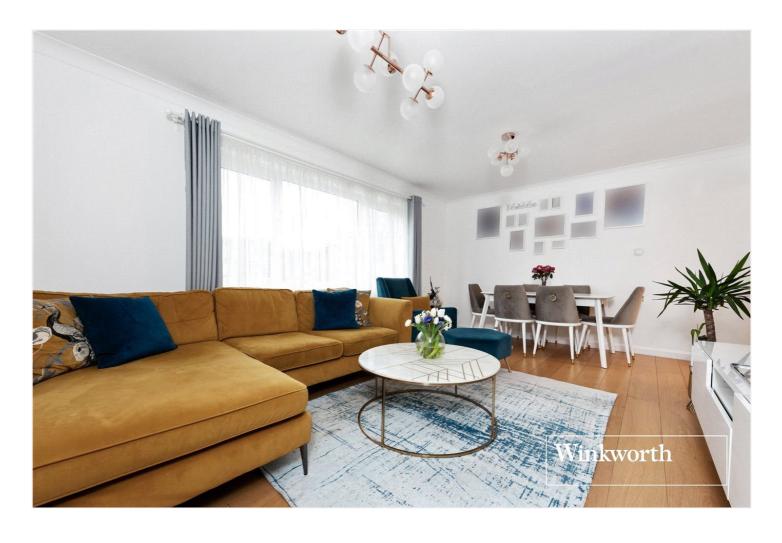

## **DESCRIPTION:**

Laburnum Lodge is a small block of purpose built flats set in well-kept grounds with residents' parking, garage and large communal gardens. The property has been modernised to a very high standard throughout. This ground floor apartment comprises of spacious reception room overlooking the communal gardens, modern fitted kitchen, master bedroom with en suite, further bedroom and modern fitted family bathroom. An internal viewing is highly recommended!

## **AT A GLANCE**

- Ground floor apartment
- Modernised throughout
- Ideally located on Hendon Lane
- Two Bedrooms/Two bathrooms
- Modern fitted Kitchen & Bathrooms
- Communal Gardens
- Electric security gates
- Residents Parking & Garage
- Chain free