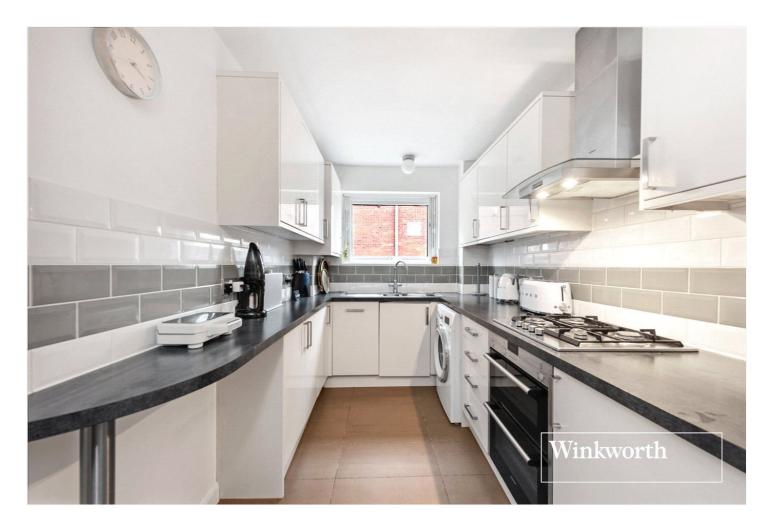

## **DESCRIPTION:**

Laburnum Lodge is a small block of purpose built flats set in well-kept grounds with residents' parking, garage and large communal gardens. The property has been modernised to a very high standard throughout. This ground floor apartment comprises of spacious reception room overlooking the communal gardens, modern fitted kitchen, master bedroom with en suite, further bedroom and modern fitted family bathroom. An internal viewing is highly recommended!

## **AT A GLANCE**

- Ground floor apartment
- Modernised throughout
- Ideally located on Hendon Lane
- Two Bedrooms/Two bathrooms
- Modern fitted Kitchen & Bathrooms
- Communal Gardens
- Electric security gates
- Residents Parking & Garage
- Chain free