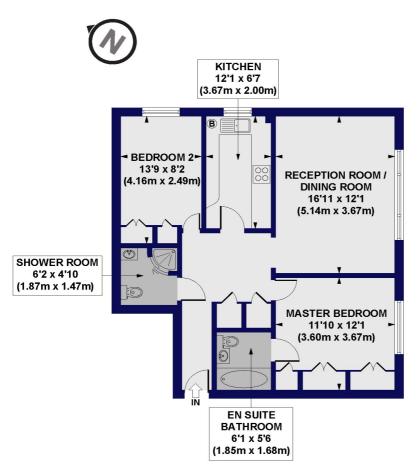

## Laburnum Lodge, Hendon Lane, N3 Approx. Gross Internal Floor Area 759 sq. ft / 70.55 sq. m

**GROUND FLOOR** 

All measurements of walls, doors, windows, fittings and appliances, including their size and location, are shown as standard sizes and do not constitute any warranty or representation by the seller, their agent or CP Creative. Any intending purchaser must satisfy himself by inspection or otherwise as to the correctness of the information contained in these plans. This plan is for illustrative purposes only and should be used as such by any prospective purchasers.