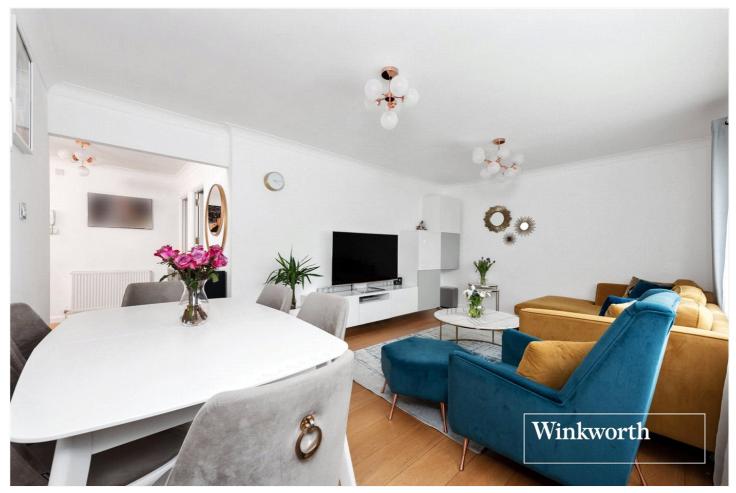

## **DESCRIPTION:**

Laburnum Lodge is a small block of purpose built flats set in well-kept grounds with residents' parking, garage and large communal gardens. The property has been modernised to a very high standard throughout. This ground floor apartment comprises of spacious reception room overlooking the communal gardens, modern fitted kitchen, master bedroom with en suite, further bedroom and modern fitted family bathroom. An internal viewing is highly recommended!

## **AT A GLANCE**

- Ground floor apartment
- Modernised throughout
- Ideally located on Hendon Lane
- Two Bedrooms/Two bathrooms
- Modern fitted Kitchen & Bathrooms
- Communal Gardens
- Electric security gates
- Residents Parking & Garage
- Chain free