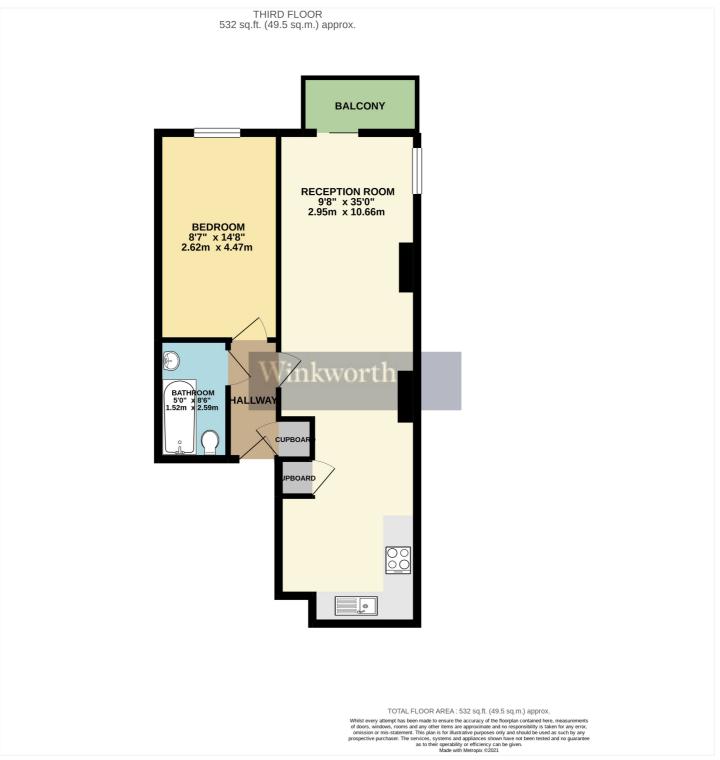

This floorplan is for illustration purposes only and is not to scale. The position and size of doors, windows, appliances and other features are approximate.

**Reading** | 0118 4022 300 | reading@winkworth.co.uk