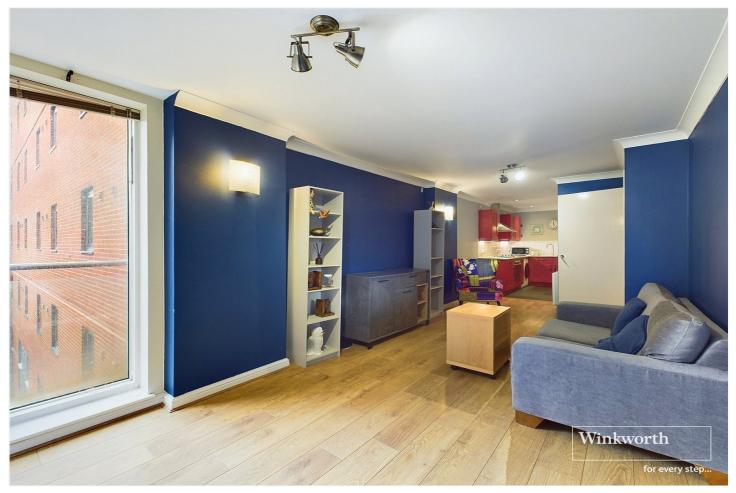

## **DESCRIPTION:**

Offered to the market with no onward chain and situated within the heart of the town centre, within a few hundred metres of the mainline train station, a well presented one bedroom third floor one bedroom apartment. Offering good sized accommodation to include a 35ft open plan kitchen/living space with double glazed patio doors leading out onto a private balcony, and there is a generous double bedroom which is complemented by a modern bathroom. This property would make an ideal first time buy or investment and would be very suitable for commuters to London. The mainline train station has access to London Paddington in just over 20 minutes and is on London's tube network with Crossrail and the Elizabeth Line.

## **AT A GLANCE**

- No Onward Chain
- One Bedroom Apartment
- 35ft Open Plan Kitchen/Living Space
- Private Balcony
- Town Centre Location
- Modern Bathroom
- Service Charge & Ground Rent£2,217.24pa
- 91 Years Remaining
- Council Tax Band C