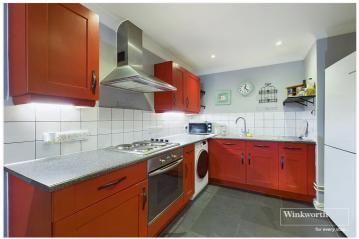

## **DESCRIPTION:**

Offered to the market with no onward chain and situated within the heart of the town centre, within a few hundred metres of the mainline train station, a well presented one bedroom third floor one bedroom apartment. Offering good sized accommodation to include a 35ft open plan kitchen/living space with double glazed patio doors leading out onto a private balcony, and there is a generous double bedroom which is complemented by a modern bathroom. This property would make an ideal first time buy or investment and would be very suitable for commuters to London. The mainline train station has access to London Paddington in just over 20 minutes and is on London's tube network with Crossrail and the Elizabeth Line.

## **AT A GLANCE**

- No Onward Chain
- One Bedroom Apartment
- 35ft Open Plan Kitchen/Living Space
- Private Balcony
- Town Centre Location
- Modern Bathroom
- Service Charge & Ground Rent£2,217.24pa
- 91 Years Remaining
- Council Tax Band C