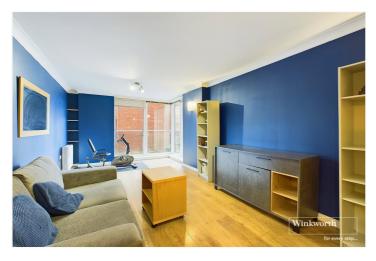

## **DESCRIPTION:**

Offered to the market with no onward chain and situated within the heart of the town centre, within a few hundred metres of the mainline train station, a well presented one bedroom third floor one bedroom apartment. Offering good sized accommodation to include a 35ft open plan kitchen/living space with double glazed patio doors leading out onto a private balcony, and there is a generous double bedroom which is complemented by a modern bathroom. This property would make an ideal first time buy or investment and would be very suitable for commuters to London. The mainline train station has access to London Paddington in just over 20 minutes and is on London's tube network with Crossrail and the Elizabeth Line.

## **AT A GLANCE**

- No Onward Chain
- One Bedroom Apartment
- 35ft Open Plan Kitchen/Living Space
- Private Balcony
- Town Centre Location
- Modern Bathroom
- Service Charge & Ground Rent£2,217.24pa
- 91 Years Remaining
- Council Tax Band C