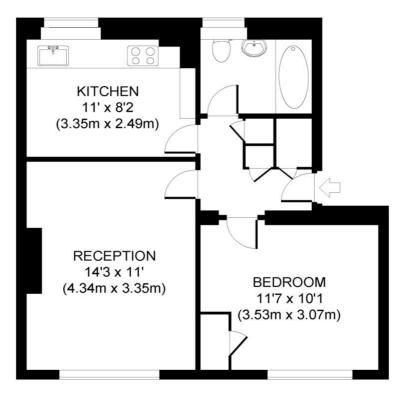

## Allom House, W11

FIRST FLOOR

## APPROXIMATE GROSS INTERNAL AREA 492 SQ FT / 45.71 SQ M

Whilst every attempt has been made to ensure the accuracy of this floor plan; measurements of door, windows, rooms and all other items are approximate No responsibility is taken for any error, omission or mis-statement. This floor plan is for illustrative purposes only, and should be treated as such.

This floorplan is for illustration purposes only and is not to scale. The position and size of doors, windows, appliances and other features are approximate.

North Kensington | 020 7792 5000 | northkensington@winkworth.co.uk