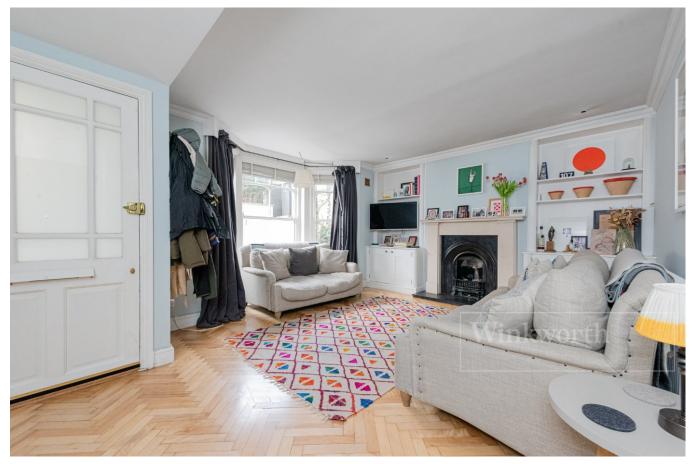

#### **DESCRIPTION:**

We are pleased to offer this lovely garden flat, located a short walk away from Queens Park itself. The flat comprises its own private entrance, leading you directly in to the reception room with stunning herringbone floors, sash bay window and feature fire place. The kitchen is modern with integrated appliances, stone counters and ample space for a large table. The kitchen also provides direct access on to the private garden. There are two bedrooms along the hall to the rear of the flat, along with the main bathroom which is a fully tiled three piece suite with high quality fittings and underfloor heating.