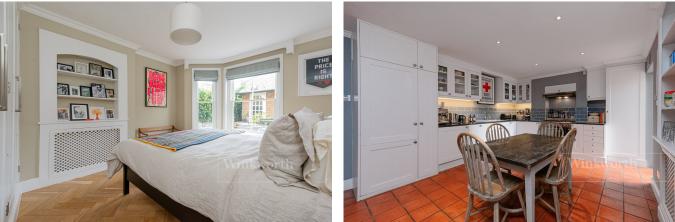

#### **DESCRIPTION:**

We are pleased to offer this lovely garden flat, located a short walk away from Queens Park itself. The flat comprises its own private entrance, leading you directly in to the reception room with stunning herringbone floors, sash bay window and feature fire place. The kitchen is modern with integrated appliances, stone counters and ample space for a large table. The kitchen also provides direct access on to the private garden. There are two bedrooms along the hall to the rear of the flat, along with the main bathroom which is a fully tiled three piece suite with high quality fittings and underfloor heating.