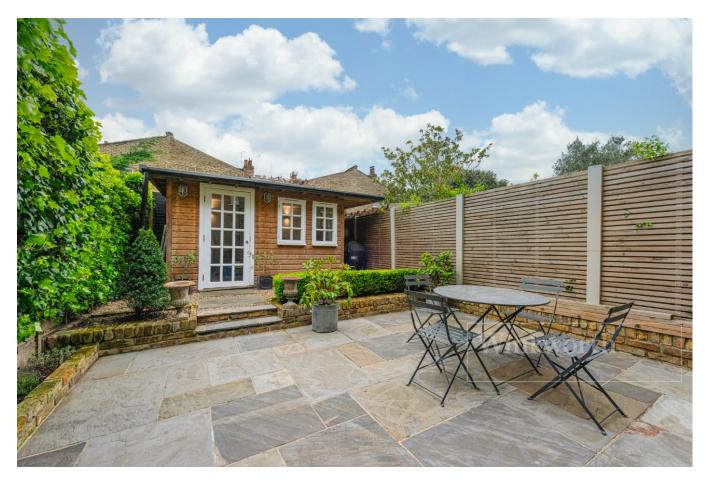

As the garden is South facing, it is a great suntrap. It is a lovely paved area, with raised beds. Additionally, there is a studio/summer house with wired internet connection, power and heating, ideal for those working from home.