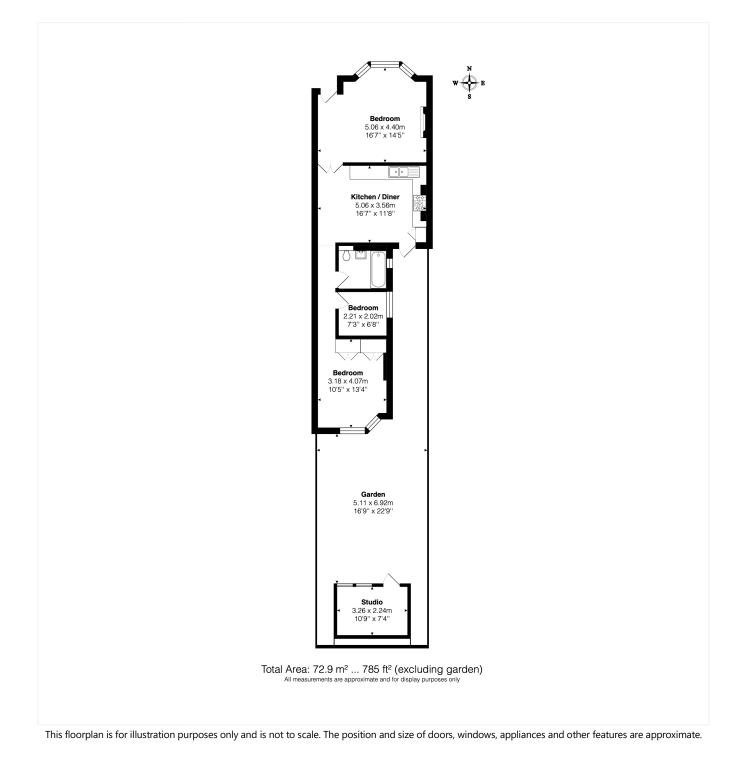

#### **DESCRIPTION:**

We are pleased to offer this lovely garden flat, located a short walk away from Queens Park itself. The flat comprises its own private entrance, leading you directly in to the reception room with stunning herringbone floors, sash bay window and feature fire place. The kitchen is modern with integrated appliances, stone counters and ample space for a large table. The kitchen also provides direct access on to the private garden. There are two bedrooms along the hall to the rear of the flat, along with the main bathroom which is a fully tiled three piece suite with high quality fittings and underfloor heating.

As the garden is South facing, it is a great suntrap. It is a lovely paved area, with raised beds. Additionally, there is a studio/summer house with wired internet connection, power and heating, ideal for those working from home.