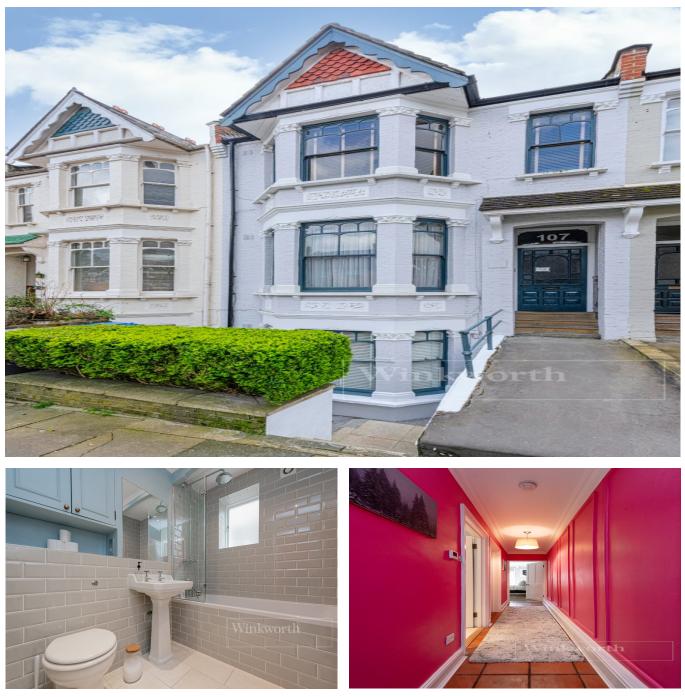

### KESLAKE ROAD, NW6 **£750,000 Share of Freehold**

CENTRALLY LOCATED AND BEAUTIFULLY PRESENTED TWO BEDROOM FLAT, WITH PRIVATE REAR GARDEN AND STUDIO IN A PERIOD VICTORIAN CONVERSION, WITH SHARE OF FREEHOLD.

#### **DESCRIPTION:**

We are pleased to offer this lovely garden flat, located a short walk away from Queens Park itself. The flat comprises its own private entrance, leading you directly in to the reception room with stunning herringbone floors, sash bay window and feature fire place. The kitchen is modern with integrated appliances, stone counters and ample space for a large table. The kitchen also provides direct access on to the private garden. There are two bedrooms along the hall to the rear of the flat, along with the main bathroom which is a fully tiled three piece suite with high quality fittings and underfloor heating.

As the garden is South facing, it is a great suntrap. It is a lovely paved area, with raised beds. Additionally, there is a studio/summer house with wired internet connection, power and heating, ideal for those working from home.