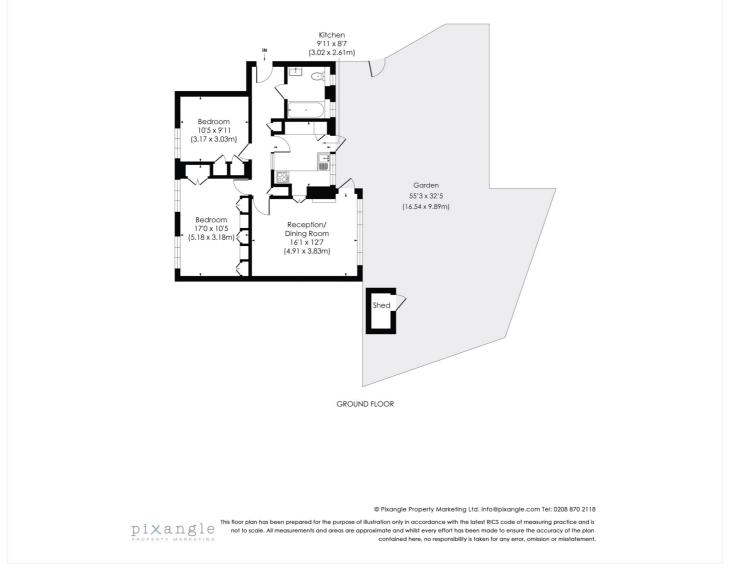

#### **CROCKERTON ROAD, SW17**

Approx. Gross Internal Floor Area 734 Sq. ft/68.21 Sq. m

This floorplan is for illustration purposes only and is not to scale. The position and size of doors, windows, appliances and other features are approximate.