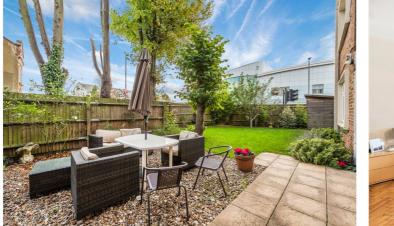

This exceptional flat has beautiful original parquet flooring throughout the living area and bedrooms. On accessing the flat there is a generous hallway, with the bathroom and fully fitted kitchen with access to the garden situated on the left and the two generous double bedrooms on the right. At the end of the hallway is a wonderful open plan reception room. There is an abundance of natural light from the large window overlooking the garden. There is a door that leads out to the private large south-facing garden which is mainly laid. There is generous sized patio area and a useful shed for further storage.