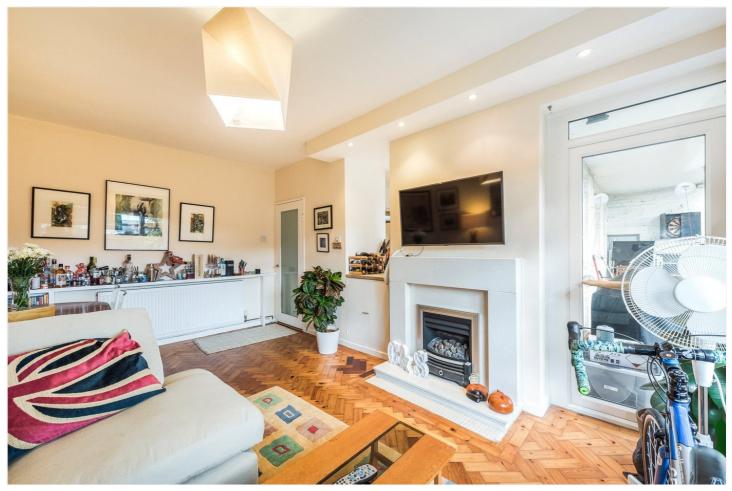

## Winkworth

for every step...

DESCRIPTION

A fabulous two bedroom ground floor garden flat presented in immaculate condition throughout.

Offering just over 730 sq.ft and provides a wonderful open plan living space with direct access to the enormous South facing garden.

This exceptional flat has beautiful original parquet flooring throughout the living area and bedrooms. On accessing the flat there is a generous hallway, with the bathroom and fully fitted kitchen with access to the garden situated on the left and the two generous double bedrooms on the right. At the end of the hallway is a wonderful open plan reception room. There is an abundance of natural light from the large window overlooking the garden. There is a door that leads out to the private large south-facing garden which is mainly laid. There is generous sized patio area and a useful shed for further storage.