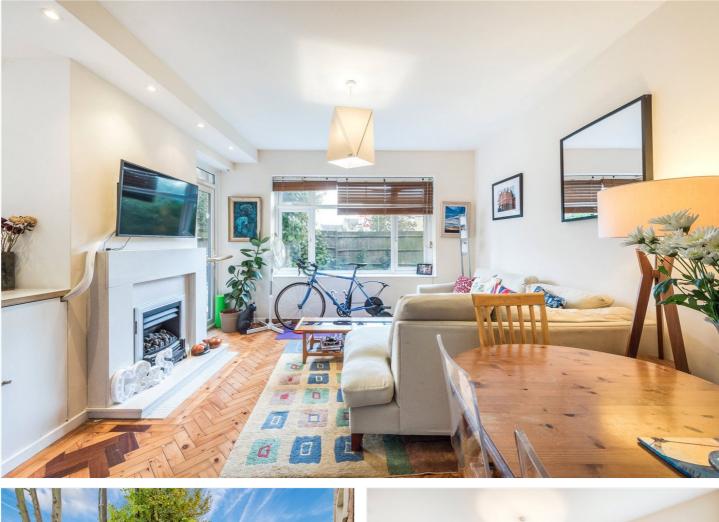

## Winkworth

for every step...

DESCRIPTION

A fabulous two bedroom ground floor garden flat presented in immaculate condition throughout.

Offering just over 730 sq.ft and provides a wonderful open plan living space with direct access to the enormous South facing garden.

This exceptional flat has beautiful original parquet flooring throughout the living area and bedrooms. On accessing the flat there is a generous hallway, with the bathroom and fully fitted kitchen with access to the garden situated on the left and the two generous double bedrooms on the right. At the end of the hallway is a wonderful open plan reception room. There is an abundance of natural light from the large window overlooking the garden. There is a door that leads out to the private large south-facing garden which is mainly laid. There is generous sized patio area and a useful shed for further storage.