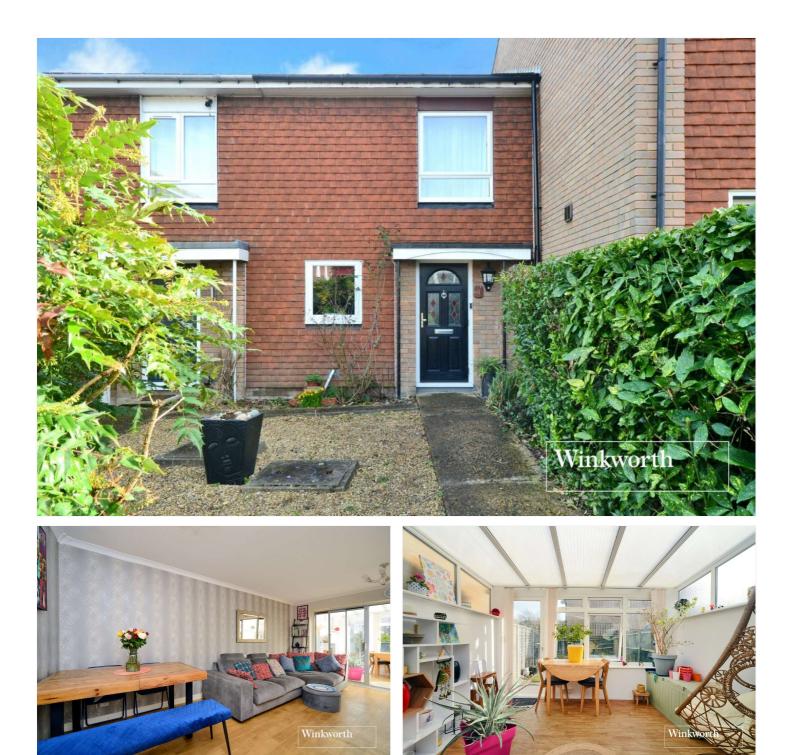

# SOUTHWOOD CLOSE, WORCESTER PARK, KT4 £450,000 FREEHOLD

A BEAUTIFULLY PRESENTED THREE BEDROOM PROPERTY SET WITHIN A QUIET CUL-DE-SAC LOCATION AND CLOSE TO SEVERAL AMENITIES AND TRANSPORT LINKS

#### DESCRIPTION

A beautifully presented and spacious three bedroom family home set within a quiet cul-de-sac location and within easy reach of Worcester Park town centre and North Cheam, both offering several shops, restaurants and amenities.

Accommodation comprises a modern fitted kitchen, a large living and dining room, conservatory overlooking the garden, three wellproportioned bedrooms and the family bathroom.

Externally, the rear garden is high fence enclosed and includes a patio area and there is a garage on bloc.