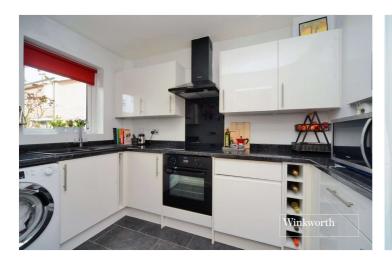

Accommodation comprises a modern fitted kitchen, a large living and dining room, conservatory overlooking the garden, three wellproportioned bedrooms and the family bathroom.

Externally, the rear garden is high fence enclosed and includes a patio area and there is a garage on bloc.

#### ACCOMMODATION

Entrance Porch Entrance Hall Kitchen - 10'5" x 6'7" max (3.18m x 2m max) Living/Dining Room - 18'8" x 13'8" max (5.7m x 4.17m max) Conservatory - 11'5" x 8'8" max (3.48m x 2.64m max) Bedroom - 13'10" x 9'5" max (4.22m x 2.87m max) Bedroom - 10'5" x 7'2" max (3.18m x 2.18m max) Bedroom - 7'9" x 6'3" max (2.36m x 1.9m max) Bathroom - 7'4" x 5'6" max (2.24m x 1.68m max) Garden - Approx. 20ft