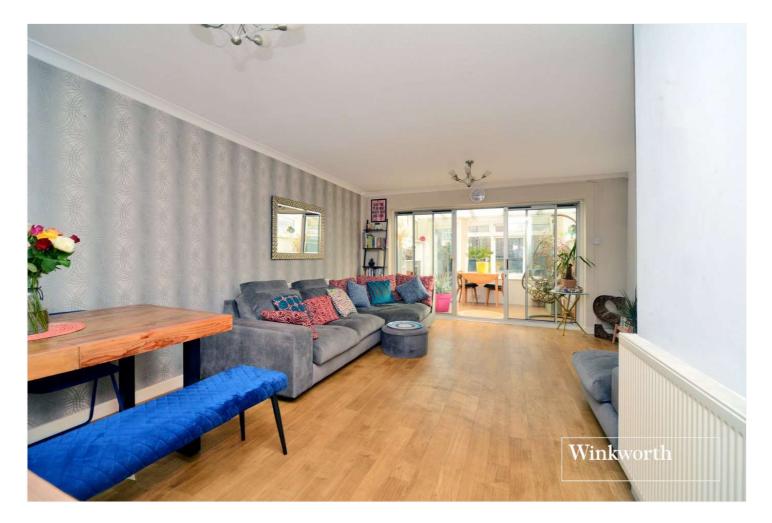

Accommodation comprises a modern fitted kitchen, a large living and dining room, conservatory overlooking the garden, three wellproportioned bedrooms and the family bathroom.

Externally, the rear garden is high fence enclosed and includes a patio area and there is a garage on bloc.

#### ACCOMMODATION

Entrance Porch Entrance Hall Kitchen - 10'5" x 6'7" max (3.18m x 2m max) Living/Dining Room - 18'8" x 13'8" max (5.7m x 4.17m max) Conservatory - 11'5" x 8'8" max (3.48m x 2.64m max) Bedroom - 13'10" x 9'5" max (4.22m x 2.87m max) Bedroom - 10'5" x 7'2" max (3.18m x 2.18m max) Bedroom - 7'9" x 6'3" max (2.36m x 1.9m max) Bathroom - 7'4" x 5'6" max (2.24m x 1.68m max) Garden - Approx. 20ft