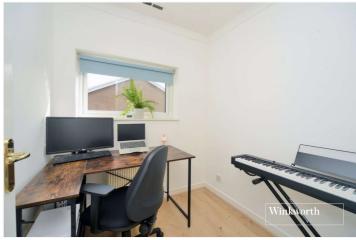

#### ACCOMMODATION

Entrance Porch Entrance Hall Kitchen - 10'5" x 6'7" max (3.18m x 2m max) Living/Dining Room - 18'8" x 13'8" max (5.7m x 4.17m max) Conservatory - 11'5" x 8'8" max (3.48m x 2.64m max) Bedroom - 13'10" x 9'5" max (4.22m x 2.87m max) Bedroom - 10'5" x 7'2" max (3.18m x 2.18m max) Bedroom - 7'9" x 6'3" max (2.36m x 1.9m max) Bathroom - 7'4" x 5'6" max (2.24m x 1.68m max) Garden - Approx. 20ft