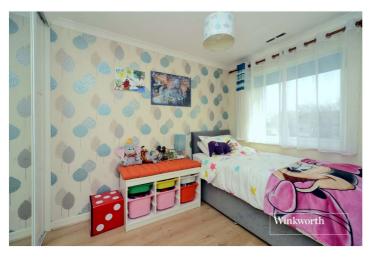

Accommodation comprises a modern fitted kitchen, a large living and dining room, conservatory overlooking the garden, three wellproportioned bedrooms and the family bathroom.

Externally, the rear garden is high fence enclosed and includes a patio area and there is a garage on bloc.

#### ACCOMMODATION

Entrance Porch Entrance Hall Kitchen - 10'5" x 6'7" max (3.18m x 2m max) Living/Dining Room - 18'8" x 13'8" max (5.7m x 4.17m max) Conservatory - 11'5" x 8'8" max (3.48m x 2.64m max) Bedroom - 13'10" x 9'5" max (4.22m x 2.87m max) Bedroom - 10'5" x 7'2" max (3.18m x 2.18m max) Bedroom - 7'9" x 6'3" max (2.36m x 1.9m max) Bathroom - 7'4" x 5'6" max (2.24m x 1.68m max) Garden - Approx. 20ft