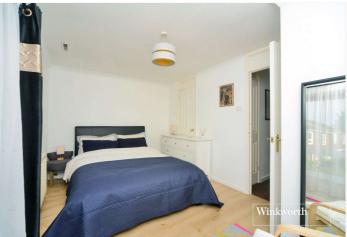

Accommodation comprises a modern fitted kitchen, a large living and dining room, conservatory overlooking the garden, three wellproportioned bedrooms and the family bathroom.

Externally, the rear garden is high fence enclosed and includes a patio area and there is a garage on bloc.

#### ACCOMMODATION

Entrance Porch Entrance Hall Kitchen - 10'5" x 6'7" max (3.18m x 2m max) Living/Dining Room - 18'8" x 13'8" max (5.7m x 4.17m max) Conservatory - 11'5" x 8'8" max (3.48m x 2.64m max) Bedroom - 13'10" x 9'5" max (4.22m x 2.87m max) Bedroom - 10'5" x 7'2" max (3.18m x 2.18m max) Bedroom - 7'9" x 6'3" max (2.36m x 1.9m max) Bathroom - 7'4" x 5'6" max (2.24m x 1.68m max) Garden - Approx. 20ft