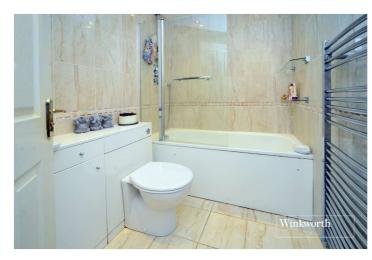

Accommodation comprises a modern fitted kitchen, a large living and dining room, conservatory overlooking the garden, three wellproportioned bedrooms and the family bathroom.

Externally, the rear garden is high fence enclosed and includes a patio area and there is a garage on bloc.

#### ACCOMMODATION

Entrance Porch Entrance Hall Kitchen - 10'5" x 6'7" max (3.18m x 2m max) Living/Dining Room - 18'8" x 13'8" max (5.7m x 4.17m max) Conservatory - 11'5" x 8'8" max (3.48m x 2.64m max) Bedroom - 13'10" x 9'5" max (4.22m x 2.87m max) Bedroom - 10'5" x 7'2" max (3.18m x 2.18m max) Bedroom - 7'9" x 6'3" max (2.36m x 1.9m max) Bathroom - 7'4" x 5'6" max (2.24m x 1.68m max) Garden - Approx. 20ft