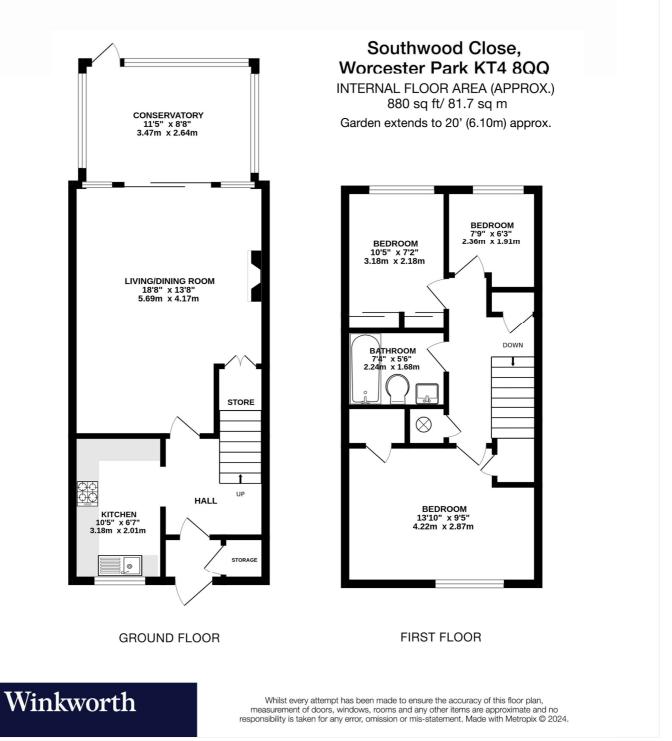

#### AT A GLANCE

- No Onward Chain
- 3 Bedrooms
- Kitchen
- Living/Dining Room
- Conservatory
- Bathroom
- Plenty Of Storage
- Rear and Front Gardens
- Garage
- EPC Rating C
- Council Tax Band D

Accommodation comprises a modern fitted kitchen, a large living and dining room, conservatory overlooking the garden, three wellproportioned bedrooms and the family bathroom.

Externally, the rear garden is high fence enclosed and includes a patio area and there is a garage on bloc.

#### ACCOMMODATION

Entrance Porch Entrance Hall Kitchen - 10'5" x 6'7" max (3.18m x 2m max) Living/Dining Room - 18'8" x 13'8" max (5.7m x 4.17m max) Conservatory - 11'5" x 8'8" max (3.48m x 2.64m max) Bedroom - 13'10" x 9'5" max (4.22m x 2.87m max) Bedroom - 10'5" x 7'2" max (3.18m x 2.18m max) Bedroom - 7'9" x 6'3" max (2.36m x 1.9m max) Bathroom - 7'4" x 5'6" max (2.24m x 1.68m max) Garden - Approx. 20ft

This floorplan is for illustration purposes only and is not to scale. The position and size of doors, windows, appliances and other features are approximate.