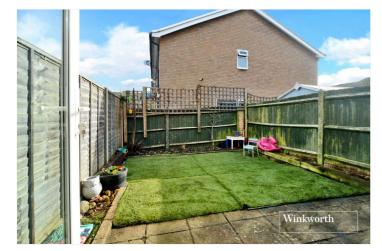

Accommodation comprises a modern fitted kitchen, a large living and dining room, conservatory overlooking the garden, three wellproportioned bedrooms and the family bathroom.

Externally, the rear garden is high fence enclosed and includes a patio area and there is a garage on bloc.

#### ACCOMMODATION

Entrance Porch Entrance Hall Kitchen - 10'5" x 6'7" max (3.18m x 2m max) Living/Dining Room - 18'8" x 13'8" max (5.7m x 4.17m max) Conservatory - 11'5" x 8'8" max (3.48m x 2.64m max) Bedroom - 13'10" x 9'5" max (4.22m x 2.87m max) Bedroom - 10'5" x 7'2" max (3.18m x 2.18m max) Bedroom - 7'9" x 6'3" max (2.36m x 1.9m max) Bathroom - 7'4" x 5'6" max (2.24m x 1.68m max) Garden - Approx. 20ft