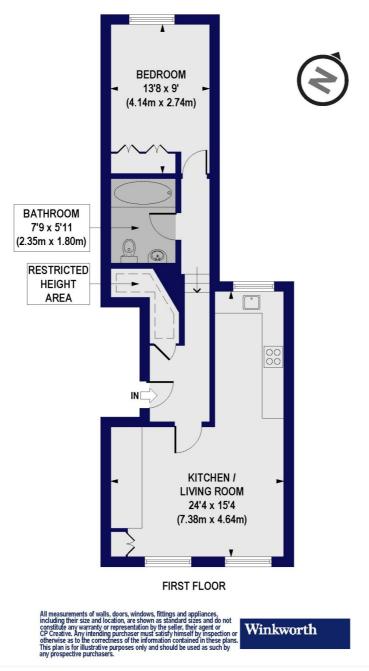

## Hendon Lane, N3

Approx. Gross Internal Floor Area 558 sq. ft / 51.88 sq. m(Including Restricted Height Area)
Approx. Gross Internal Floor Area 524 sq. ft / 48.67 sq. m(Excluding Restricted Height Area)

This floorplan is for illustration purposes only and is not to scale. The position and size of doors, windows, appliances and other features are approximate.

Finchley | 020 8349 3388 | finchley@winkworth.co.uk