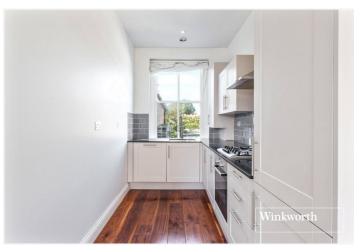

The property is comprised of a open plan kitchen / living space, double bedroom and modern fitted bathroom.

The property is being offered with a long lease, private section of garden and on a chain free basis.

# **AT A GLANCE**

- First floor flat
- Good order throughout
- Open plan living
- Double bedroom
- Modern fitted shower room
- Private section of garden
- Long Lease
- Chain free