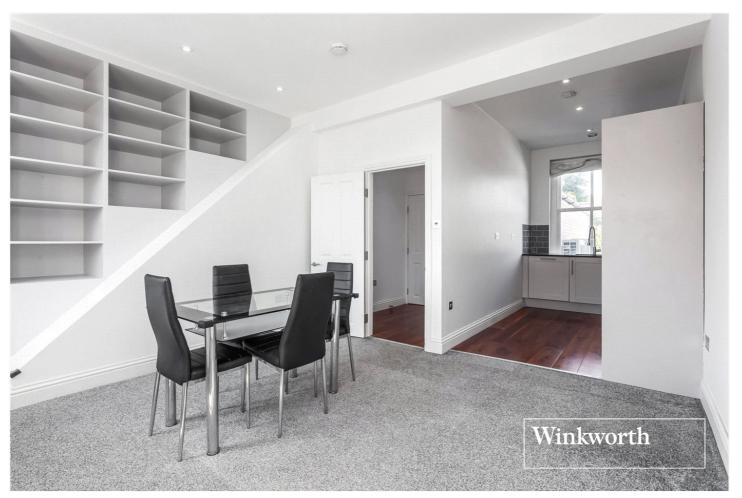

The property is comprised of a open plan kitchen / living space, double bedroom and modern fitted bathroom.

The property is being offered with a long lease, private section of garden and on a chain free basis.

# **AT A GLANCE**

- First floor flat
- Good order throughout
- Open plan living
- Double bedroom
- Modern fitted shower room
- Private section of garden
- Long Lease
- Chain free