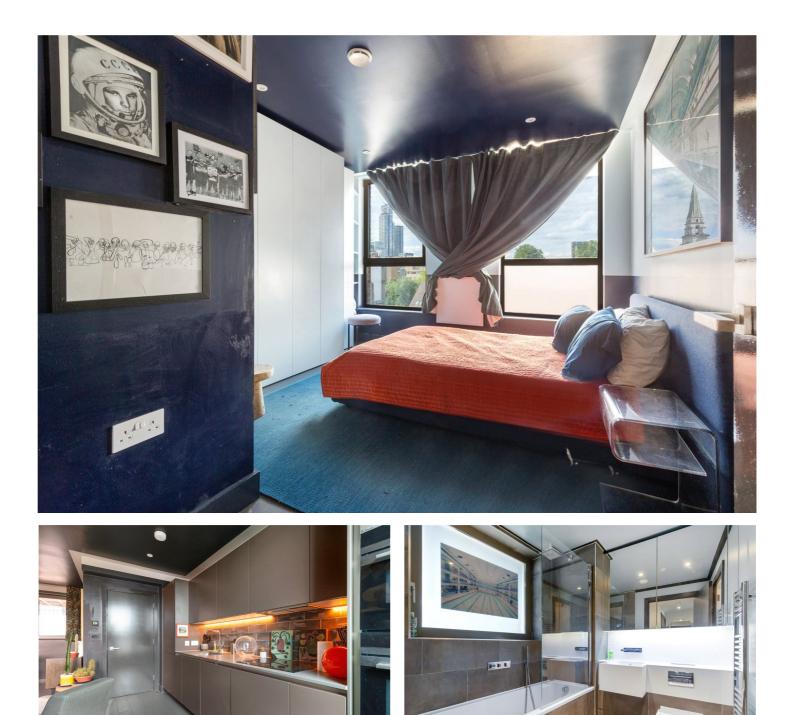

#### **DESCRIPTION:**

Being offered chain free is this stunning one double bedroom apartment with private balcony available on the fourth floor of this beautiful modern development. The property comprises of entrance hall with large storage cupboard and master bedroom with built-in wardrobes. Furthermore, there is a wonderfully bright open plan reception room/kitchen with built-in appliances leading to a private balcony with wonderful views of Christ Church Spitalfields. The apartment also benefits from concierge, communal gardens and bicycle storage.