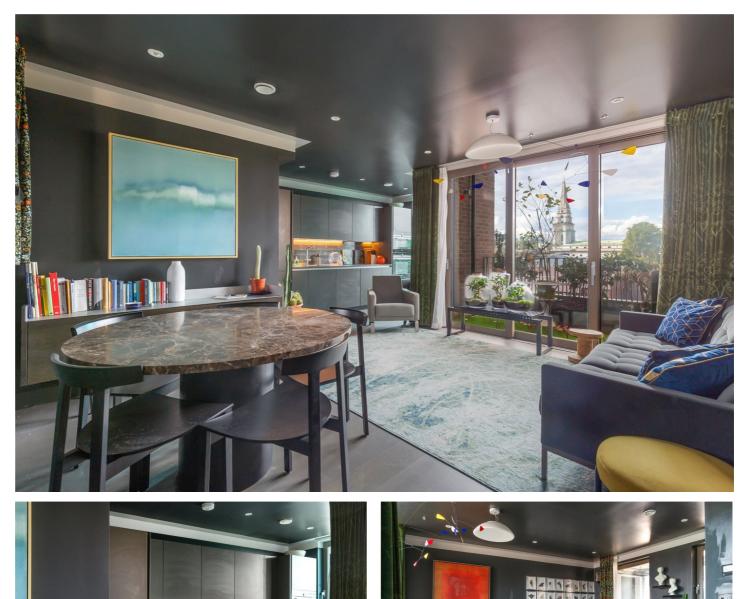

#### **DESCRIPTION:**

Being offered chain free is this stunning one double bedroom apartment with private balcony available on the fourth floor of this beautiful modern development. The property comprises of entrance hall with large storage cupboard and master bedroom with built-in wardrobes. Furthermore, there is a wonderfully bright open plan reception room/kitchen with built-in appliances leading to a private balcony with wonderful views of Christ Church Spitalfields. The apartment also benefits from concierge, communal gardens and bicycle storage.