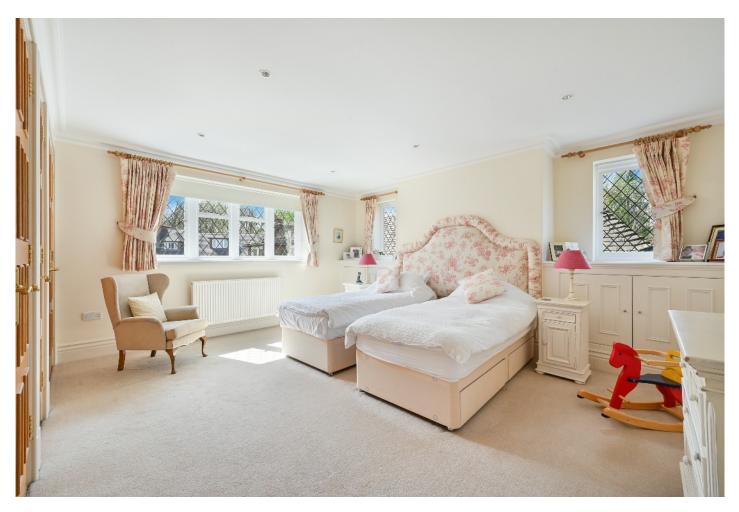

Approached via a gated driveway, this imposing manor house has a large communal entrance hall with an elegant oak staircase leading up to this first floor apartment.

The apartment offers generous bright accommodation throughout, and includes; a large sitting room with a lovely view of the formal gardens at the rear, a kitchen/breakfast room with granite worktops and integrated appliances, a principal bedroom with a four piece ensuite bathroom, a second guest bedroom, and a third bedroom which is currently used as a living/dining room with a study area, all served by a main family bathroom. Bedrooms 1 & 2 both have large built-in wardrobes. The lockable storage room in the cellar of the manor house provides valuable storage space.

#### AT A GLANCE...

- Gated Driveway
- Communal Entrance Hall
- Living Room 20'9" x 15'11" (6.32m x 4.85m)
- Kitchen/Breakfast Room 19'4" x 14'11" (5.90m x 4.55m)
- Dining Room/3<sup>rd</sup> Bedroom 20'6" x 15'2" (6.25m x 4.63m)
- Bedroom 1 19'6" x 16'3" (5.95m x 4.96m)
- Ensuite Shower room
- Bedroom 2 16'5" x 16'3" (5.00m x 4.96m)
- Family Bathroom
- Cellar/Storage Room 9'6" x 8'2" (2.90m x 2.50m)
- Garage 16'5" x 9'10" (5.00m x 3.00m)
- Allocated & Visitor Parking
- Communal Gardens
- Premier Location