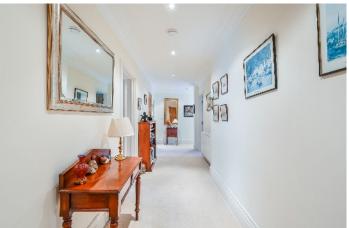

Approached via a gated driveway, this imposing manor house has a large communal entrance hall with an elegant oak staircase leading up to this first floor apartment.

The apartment offers generous bright accommodation throughout, and includes; a large sitting room with a lovely view of the formal gardens at the rear, a kitchen/breakfast room with granite worktops and integrated appliances, a principal bedroom with a four piece ensuite bathroom, a second guest bedroom, and a third bedroom which is currently used as a living/dining room with a study area, all served by a main family bathroom. Bedrooms 1 & 2 both have large built-in wardrobes. The lockable storage room in the cellar of the manor house provides valuable storage space.