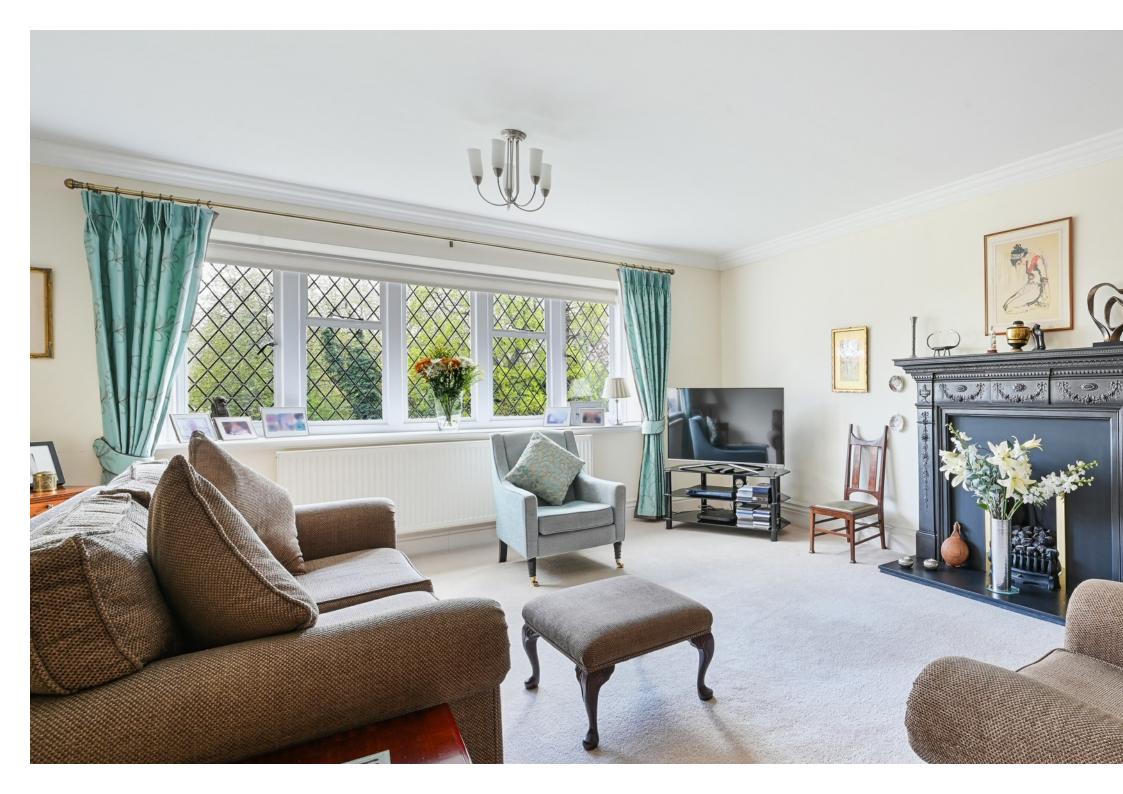

Approached via a gated driveway, this imposing manor house has a large communal entrance hall with an elegant oak staircase leading up to this first floor apartment.

The apartment offers generous bright accommodation throughout, and includes; a large sitting room with a lovely view of the formal gardens at the rear, a kitchen/breakfast room with granite worktops and integrated appliances, a principal bedroom with a four piece ensuite bathroom, a second guest bedroom, and a third bedroom which is currently used as a living/dining room with a study area, all served by a main family bathroom. Bedrooms 1 & 2 both have large built-in wardrobes. The lockable storage room in the cellar of the manor house provides valuable storage space.

#### AT A GLANCE...

- Gated Driveway
- Communal Entrance Hall
- Living Room 20'9" x 15'11" (6.32m x 4.85m)
- Kitchen/Breakfast Room 19'4" x 14'11" (5.90m x 4.55m)
- Dining Room/3<sup>rd</sup> Bedroom 20'6" x 15'2" (6.25m x 4.63m)
- Bedroom 1 19'6" x 16'3" (5.95m x 4.96m)
- Ensuite Shower room
- Bedroom 2 16'5" x 16'3" (5.00m x 4.96m)
- Family Bathroom
- Cellar/Storage Room 9'6" x 8'2" (2.90m x 2.50m)
- Garage 16'5" x 9'10" (5.00m x 3.00m)
- Allocated & Visitor Parking
- Communal Gardens
- Premier Location