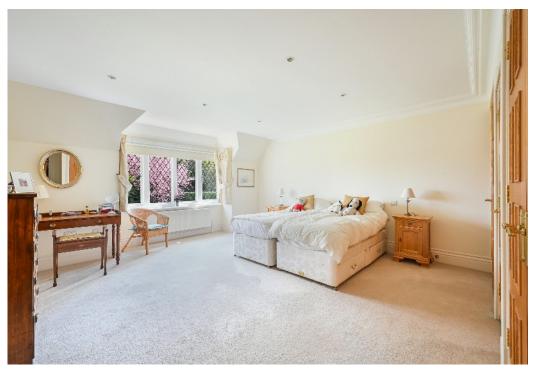

Approached via a gated driveway, this imposing manor house has a large communal entrance hall with an elegant oak staircase leading up to this first floor apartment.

The apartment offers generous bright accommodation throughout, and includes; a large sitting room with a lovely view of the formal gardens at the rear, a kitchen/breakfast room with granite worktops and integrated appliances, a principal bedroom with a four piece ensuite bathroom, a second guest bedroom, and a third bedroom which is currently used as a living/dining room with a study area, all served by a main family bathroom. Bedrooms 1 & 2 both have large built-in wardrobes. The lockable storage room in the cellar of the manor house provides valuable storage space.

#### AT A GLANCE...

- Gated Driveway
- Communal Entrance Hall
- Living Room 20'9" x 15'11" (6.32m x 4.85m)
- Kitchen/Breakfast Room 19'4" x 14'11" (5.90m x 4.55m)
- Dining Room/3<sup>rd</sup> Bedroom 20'6" x 15'2" (6.25m x 4.63m)
- Bedroom 1 19'6" x 16'3" (5.95m x 4.96m)
- Ensuite Shower room
- Bedroom 2 16'5" x 16'3" (5.00m x 4.96m)
- Family Bathroom
- Cellar/Storage Room 9'6" x 8'2" (2.90m x 2.50m)
- Garage 16'5" x 9'10" (5.00m x 3.00m)
- Allocated & Visitor Parking
- Communal Gardens
- Premier Location