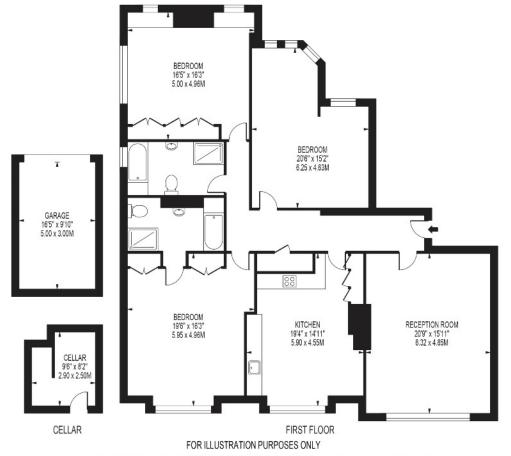

#### AT A GLANCE...

- Gated Driveway
- Communal Entrance Hall
- Living Room 20'9" x 15'11" (6.32m x 4.85m)
- Kitchen/Breakfast Room 19'4" x 14'11" (5.90m x 4.55m)
- Dining Room/3<sup>rd</sup> Bedroom 20'6" x 15'2" (6.25m x 4.63m)
- Bedroom 1 19'6" x 16'3" (5.95m x 4.96m)
- Ensuite Shower room
- Bedroom 2 16'5" x 16'3" (5.00m x 4.96m)
- Family Bathroom
- Cellar/Storage Room 9'6" x 8'2" (2.90m x 2.50m)
- Garage 16'5" x 9'10" (5.00m x 3.00m)
- Allocated & Visitor Parking
- Communal Gardens
- Premier Location

# **HOLLY HILL PARK**

APPROXIMATE GROSS INTERNAL FLOOR AREA: 1879 SQ FT - 174.55 SQ M (EXCLUDING GARAGE)

APPROXIMATE GROSS INTERNAL FLOOR AREA OF GARAGE: 161 SQ FT - 15.00 SQ M

THIS FLOOR PLAN SHOULD BE USED AS A GENERAL OUTLINE FOR GUIDANCE ONLY AND DOES NOT CONSTITUTE IN WHOLE OR IN PART AN OFFER OR CONTRACT.