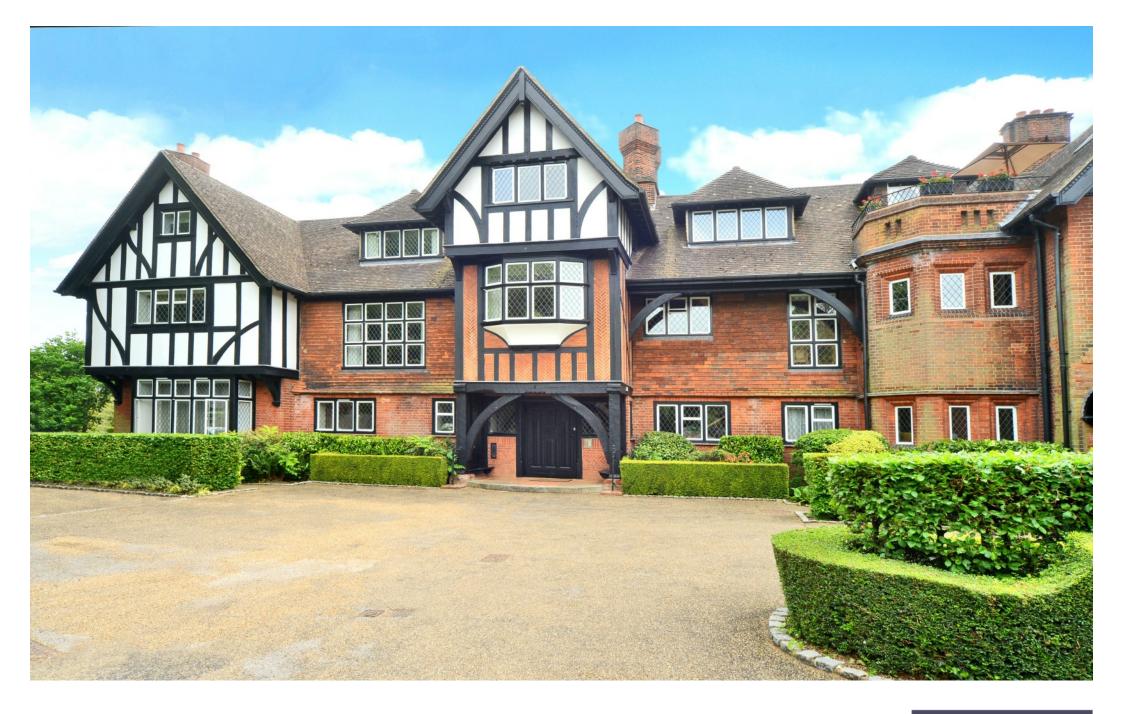

## HOLLY HILL PARK

BANSTEAD, SURREY, SM7

# HOLLY HILL PARK BANSTEAD, SURREY, SM7

This truly fabulous apartment of approximately 1900 sqft is one of only six apartments in this beautiful gated manor house conversion within half a mile of Banstead Village High Street. The Manor House at Holly Hill Park dates back to 1912, with communal gardens that include an ornamental pond and fountain, and mature shrubs and topiary.

Approached via a gated driveway, this imposing manor house has a large communal entrance hall with an elegant oak staircase leading up to this first floor apartment.

The apartment offers generous bright accommodation throughout, and includes; a large sitting room with a lovely view of the formal gardens at the rear, a kitchen/breakfast room with granite worktops and integrated appliances, a principal bedroom with a four piece ensuite bathroom, a second guest bedroom, and a third bedroom which is currently used as a living/dining room with a study area, all served by a main family bathroom. Bedrooms 1 & 2 both have large built-in wardrobes. The lockable storage room in the cellar of the manor house provides valuable storage space.