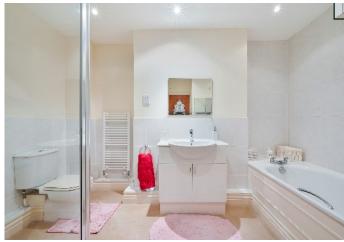

Approached via a gated driveway, this imposing manor house has a large communal entrance hall with an elegant oak staircase leading up to this first floor apartment.

The apartment offers generous bright accommodation throughout, and includes; a large sitting room with a lovely view of the formal gardens at the rear, a kitchen/breakfast room with granite worktops and integrated appliances, a principal bedroom with a four piece ensuite bathroom, a second guest bedroom, and a third bedroom which is currently used as a living/dining room with a study area, all served by a main family bathroom. Bedrooms 1 & 2 both have large built-in wardrobes. The lockable storage room in the cellar of the manor house provides valuable storage space.

#### AT A GLANCE...

- Gated Driveway
- Communal Entrance Hall
- Living Room 20'9" x 15'11" (6.32m x 4.85m)
- Kitchen/Breakfast Room 19'4" x 14'11" (5.90m x 4.55m)
- Dining Room/3<sup>rd</sup> Bedroom 20'6" x 15'2" (6.25m x 4.63m)
- Bedroom 1 19'6" x 16'3" (5.95m x 4.96m)
- Ensuite Shower room
- Bedroom 2 16'5" x 16'3" (5.00m x 4.96m)
- Family Bathroom
- Cellar/Storage Room 9'6" x 8'2" (2.90m x 2.50m)
- Garage 16'5" x 9'10" (5.00m x 3.00m)
- Allocated & Visitor Parking
- Communal Gardens
- Premier Location