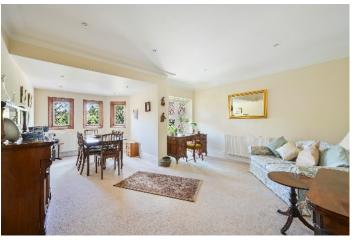

Approached via a gated driveway, this imposing manor house has a large communal entrance hall with an elegant oak staircase leading up to this first floor apartment.

The apartment offers generous bright accommodation throughout, and includes; a large sitting room with a lovely view of the formal gardens at the rear, a kitchen/breakfast room with granite worktops and integrated appliances, a principal bedroom with a four piece ensuite bathroom, a second guest bedroom, and a third bedroom which is currently used as a living/dining room with a study area, all served by a main family bathroom. Bedrooms 1 & 2 both have large built-in wardrobes. The lockable storage room in the cellar of the manor house provides valuable storage space.