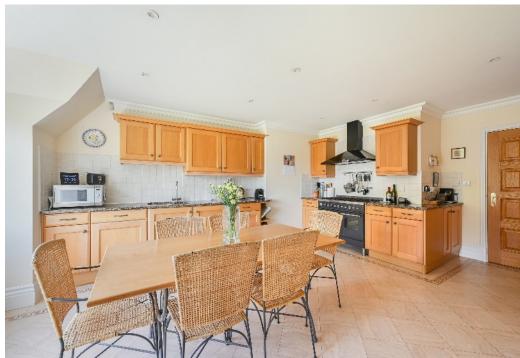

Approached via a gated driveway, this imposing manor house has a large communal entrance hall with an elegant oak staircase leading up to this first floor apartment.

The apartment offers generous bright accommodation throughout, and includes; a large sitting room with a lovely view of the formal gardens at the rear, a kitchen/breakfast room with granite worktops and integrated appliances, a principal bedroom with a four piece ensuite bathroom, a second guest bedroom, and a third bedroom which is currently used as a living/dining room with a study area, all served by a main family bathroom. Bedrooms 1 & 2 both have large built-in wardrobes. The lockable storage room in the cellar of the manor house provides valuable storage space.

#### AT A GLANCE...

- Gated Driveway
- Communal Entrance Hall
- Living Room 20'9" x 15'11" (6.32m x 4.85m)
- Kitchen/Breakfast Room 19'4" x 14'11" (5.90m x 4.55m)
- Dining Room/3<sup>rd</sup> Bedroom 20'6" x 15'2" (6.25m x 4.63m)
- Bedroom 1 19'6" x 16'3" (5.95m x 4.96m)
- Ensuite Shower room
- Bedroom 2 16'5" x 16'3" (5.00m x 4.96m)
- Family Bathroom
- Cellar/Storage Room 9'6" x 8'2" (2.90m x 2.50m)
- Garage 16'5" x 9'10" (5.00m x 3.00m)
- Allocated & Visitor Parking
- Communal Gardens
- Premier Location