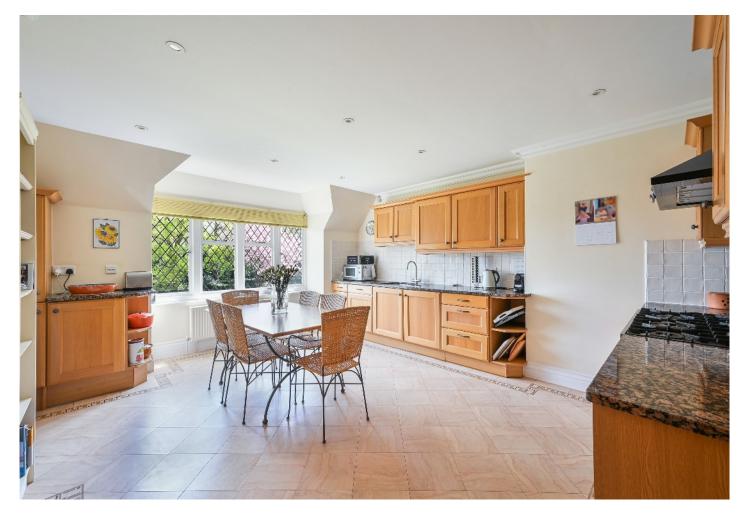

Approached via a gated driveway, this imposing manor house has a large communal entrance hall with an elegant oak staircase leading up to this first floor apartment.

The apartment offers generous bright accommodation throughout, and includes; a large sitting room with a lovely view of the formal gardens at the rear, a kitchen/breakfast room with granite worktops and integrated appliances, a principal bedroom with a four piece ensuite bathroom, a second guest bedroom, and a third bedroom which is currently used as a living/dining room with a study area, all served by a main family bathroom. Bedrooms 1 & 2 both have large built-in wardrobes. The lockable storage room in the cellar of the manor house provides valuable storage space.

#### AT A GLANCE...

- Gated Driveway
- Communal Entrance Hall
- Living Room 20'9" x 15'11" (6.32m x 4.85m)
- Kitchen/Breakfast Room 19'4" x 14'11" (5.90m x 4.55m)
- Dining Room/3<sup>rd</sup> Bedroom 20'6" x 15'2" (6.25m x 4.63m)
- Bedroom 1 19'6" x 16'3" (5.95m x 4.96m)
- Ensuite Shower room
- Bedroom 2 16'5" x 16'3" (5.00m x 4.96m)
- Family Bathroom
- Cellar/Storage Room 9'6" x 8'2" (2.90m x 2.50m)
- Garage 16'5" x 9'10" (5.00m x 3.00m)
- Allocated & Visitor Parking
- Communal Gardens
- Premier Location