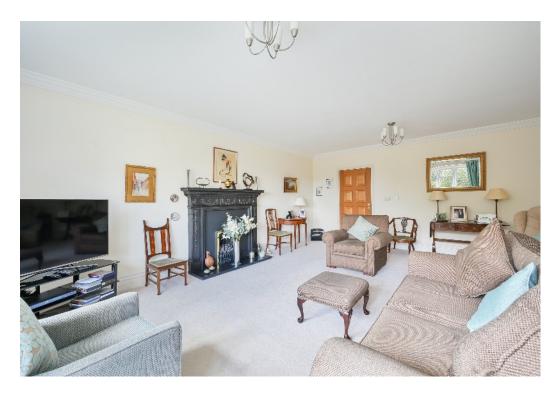

Approached via a gated driveway, this imposing manor house has a large communal entrance hall with an elegant oak staircase leading up to this first floor apartment.

The apartment offers generous bright accommodation throughout, and includes; a large sitting room with a lovely view of the formal gardens at the rear, a kitchen/breakfast room with granite worktops and integrated appliances, a principal bedroom with a four piece ensuite bathroom, a second guest bedroom, and a third bedroom which is currently used as a living/dining room with a study area, all served by a main family bathroom. Bedrooms 1 & 2 both have large built-in wardrobes. The lockable storage room in the cellar of the manor house provides valuable storage space.

#### AT A GLANCE...

- Gated Driveway
- Communal Entrance Hall
- Living Room 20'9" x 15'11" (6.32m x 4.85m)
- Kitchen/Breakfast Room 19'4" x 14'11" (5.90m x 4.55m)
- Dining Room/3<sup>rd</sup> Bedroom 20'6" x 15'2" (6.25m x 4.63m)
- Bedroom 1 19'6" x 16'3" (5.95m x 4.96m)
- Ensuite Shower room
- Bedroom 2 16'5" x 16'3" (5.00m x 4.96m)
- Family Bathroom
- Cellar/Storage Room 9'6" x 8'2" (2.90m x 2.50m)
- Garage 16'5" x 9'10" (5.00m x 3.00m)
- Allocated & Visitor Parking
- Communal Gardens
- Premier Location