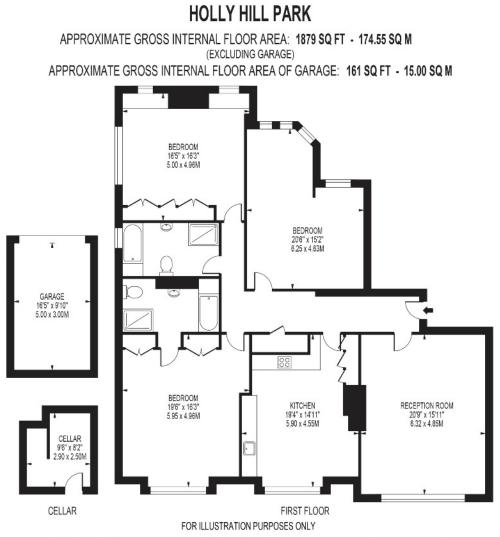

## AT A GLANCE...

- Gated Driveway
- Communal Entrance Hall
- Living Room 20'9" x 15'11" (6.32m x 4.85m)
- Kitchen/Breakfast Room 19'4" x 14'11" (5.90m x 4.55m)
- Dining Room/3<sup>rd</sup> Bedroom 20'6" x 15'2" (6.25m x 4.63m)
- Bedroom 1 19'6" x 16'3" (5.95m x 4.96m)
- Ensuite Shower room
- Bedroom 2 16'5" x 16'3" (5.00m x 4.96m)
- Family Bathroom
- Cellar/Storage Room 9'6" x 8'2" (2.90m x 2.50m)
- Garage 16'5" x 9'10" (5.00m x 3.00m)
- Allocated & Visitor Parking
- Communal Gardens
- Premier Location

THIS FLOOR PLAN SHOULD BE USED AS A GENERAL OUTLINE FOR GUIDANCE ONLY AND DOES NOT CONSTITUTE IN WHOLE OR IN PART AN OFFER OR CONTRACT ANY INTENDING PURCHASER OR LESSEE SHOULD SATERY THEMSELVES BY INSPECTIONS, EXARCHES, ENAUTIRES AND FULL SURVEY AS TO THE CORRECTINESS OF EACH STATEMENT. ANY AREAS, INESSUREMENTS OR DISTANCES QUITED ARE APPROXIMATE AND SHOULD NOT BE USED TO VALUE A PROFERITY OR BE THE BASIS OF ANY SALE OR LET.