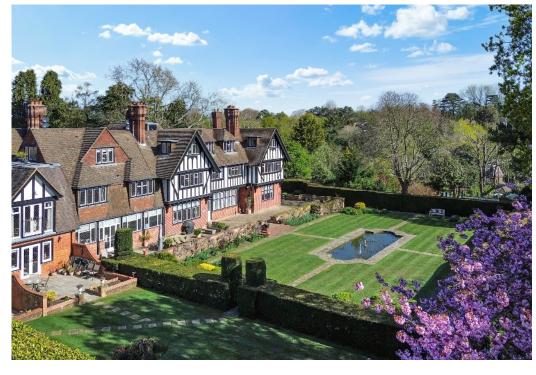

## HOLLY HILL PARK BANSTEAD, SURREY, SM7

This truly fabulous apartment of approximately 1900 sq ft is one of only six apartments in this beautiful gated manor house conversion within half a mile of Banstead Village High Street. The Manor House at Holly Hill Park dates back to 1912, with communal gardens that include an ornamental pond and fountain, and mature shrubs and topiary.

Outside, the attractive communal gardens and grounds are well maintained throughout the year. The property also benefits from a private garage, an allocated parking space, with ample visitor parking.

Conveniently located, the A217 gives access to the M25 (Jct.8) which is approximately 5 miles away, and Gatwick in 25 minutes. The larger town centres of Sutton and Epsom are nearby. There are a wide selection of sporting facilities and golf clubs in the vicinity, including the prestigious Cuddington Golf Club and Walton Heath, together with a number of reputable schools both private and state run for all age groups.