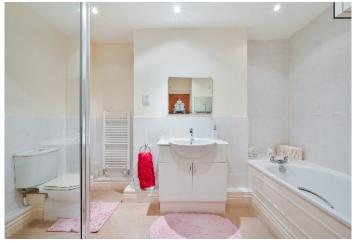

Approached via a gated driveway, this imposing manor house has a large communal entrance hall with an elegant oak staircase leading up to this first floor apartment.

The apartment offers generous bright accommodation throughout, and includes; a large sitting room with a lovely view of the formal gardens at the rear, a kitchen/breakfast room with granite worktops and integrated appliances, a principal bedroom with a four piece ensuite bathroom, a second guest bedroom, and a third bedroom which is currently used as a living/dining room with a study area, all served by a main family bathroom. Bedrooms 1 & 2 both have large built-in wardrobes. The lockable storage room in the cellar of the manor house provides valuable storage space.

## AT A GLANCE...

- Gated Driveway
- Communal Entrance Hall
- Living Room 20'9" x 15'11" (6.32m x 4.85m)
- Kitchen/Breakfast Room 19'4" x 14'11" (5.90m x 4.55m)
- Dining Room/3<sup>rd</sup> Bedroom 20'6" x 15'2" (6.25m x 4.63m)
- Bedroom 1 19'6" x 16'3" (5.95m x 4.96m)
- Ensuite Shower room
- Bedroom 2 16'5" x 16'3" (5.00m x 4.96m)
- Family Bathroom
- Cellar/Storage Room 9'6" x 8'2" (2.90m x 2.50m)
- Garage 16'5" x 9'10" (5.00m x 3.00m)
- Allocated & Visitor Parking
- Communal Gardens
- Premier Location