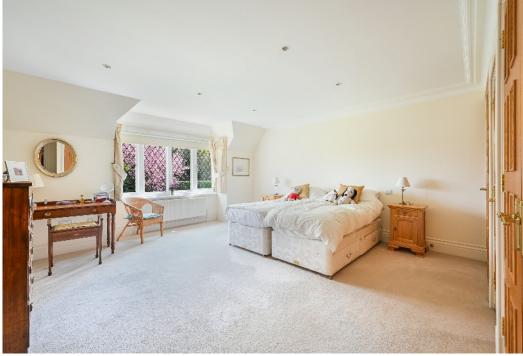

Approached via a gated driveway, this imposing manor house has a large communal entrance hall with an elegant oak staircase leading up to this first floor apartment.

The apartment offers generous bright accommodation throughout, and includes; a large sitting room with a lovely view of the formal gardens at the rear, a kitchen/breakfast room with granite worktops and integrated appliances, a principal bedroom with a four piece ensuite bathroom, a second guest bedroom, and a third bedroom which is currently used as a living/dining room with a study area, all served by a main family bathroom. Bedrooms 1 & 2 both have large built-in wardrobes. The lockable storage room in the cellar of the manor house provides valuable storage space.