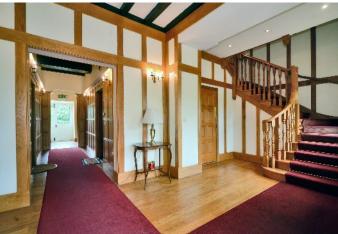

Approached via a gated driveway, this imposing manor house has a large communal entrance hall with an elegant oak staircase leading up to this first floor apartment.

The apartment offers generous bright accommodation throughout, and includes; a large sitting room with a lovely view of the formal gardens at the rear, a kitchen/breakfast room with granite worktops and integrated appliances, a principal bedroom with a four piece ensuite bathroom, a second guest bedroom, and a third bedroom which is currently used as a living/dining room with a study area, all served by a main family bathroom. Bedrooms 1 & 2 both have large built-in wardrobes. The lockable storage room in the cellar of the manor house provides valuable storage space.