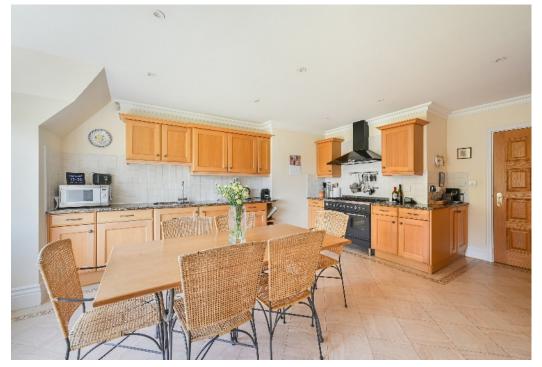

Approached via a gated driveway, this imposing manor house has a large communal entrance hall with an elegant oak staircase leading up to this first floor apartment.

The apartment offers generous bright accommodation throughout, and includes; a large sitting room with a lovely view of the formal gardens at the rear, a kitchen/breakfast room with granite worktops and integrated appliances, a principal bedroom with a four piece ensuite bathroom, a second guest bedroom, and a third bedroom which is currently used as a living/dining room with a study area, all served by a main family bathroom. Bedrooms 1 & 2 both have large built-in wardrobes. The lockable storage room in the cellar of the manor house provides valuable storage space.