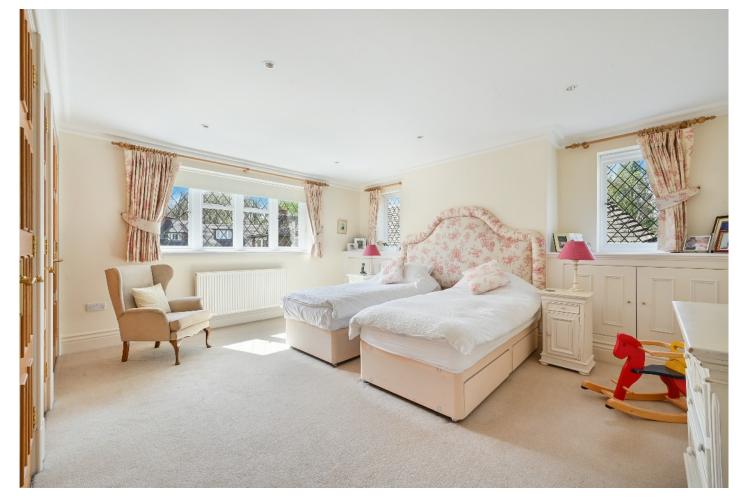

Approached via a gated driveway, this imposing manor house has a large communal entrance hall with an elegant oak staircase leading up to this first floor apartment.

The apartment offers generous bright accommodation throughout, and includes; a large sitting room with a lovely view of the formal gardens at the rear, a kitchen/breakfast room with granite worktops and integrated appliances, a principal bedroom with a four piece ensuite bathroom, a second guest bedroom, and a third bedroom which is currently used as a living/dining room with a study area, all served by a main family bathroom. Bedrooms 1 & 2 both have large built-in wardrobes. The lockable storage room in the cellar of the manor house provides valuable storage space.

## AT A GLANCE...

- Gated Driveway
- Communal Entrance Hall
- Living Room 20'9" x 15'11" (6.32m x 4.85m)
- Kitchen/Breakfast Room 19'4" x 14'11" (5.90m x 4.55m)
- Dining Room/3<sup>rd</sup> Bedroom 20'6" x 15'2" (6.25m x 4.63m)
- Bedroom 1 19'6" x 16'3" (5.95m x 4.96m)
- Ensuite Shower room
- Bedroom 2 16'5" x 16'3" (5.00m x 4.96m)
- Family Bathroom
- Cellar/Storage Room 9'6" x 8'2" (2.90m x 2.50m)
- Garage 16'5" x 9'10" (5.00m x 3.00m)
- Allocated & Visitor Parking
- Communal Gardens
- Premier Location