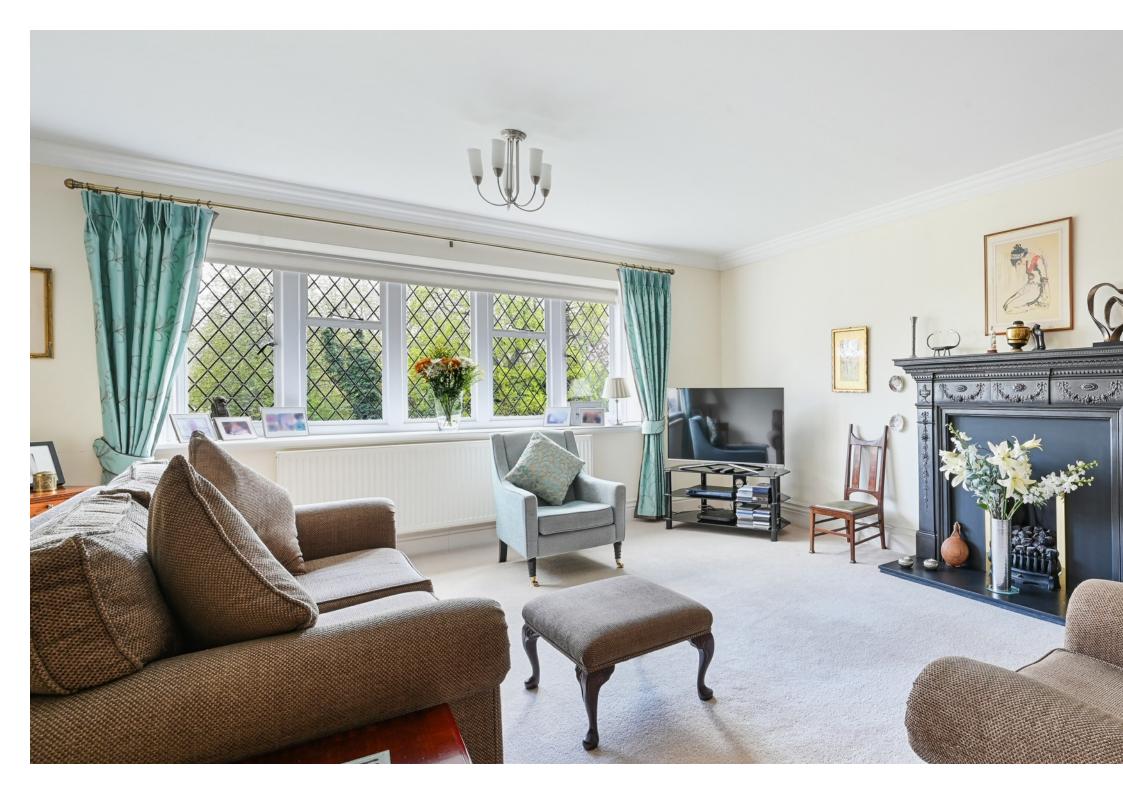

Approached via a gated driveway, this imposing manor house has a large communal entrance hall with an elegant oak staircase leading up to this first floor apartment.

The apartment offers generous bright accommodation throughout, and includes; a large sitting room with a lovely view of the formal gardens at the rear, a kitchen/breakfast room with granite worktops and integrated appliances, a principal bedroom with a four piece ensuite bathroom, a second guest bedroom, and a third bedroom which is currently used as a living/dining room with a study area, all served by a main family bathroom. Bedrooms 1 & 2 both have large built-in wardrobes. The lockable storage room in the cellar of the manor house provides valuable storage space.

## AT A GLANCE...

- Gated Driveway
- Communal Entrance Hall
- Living Room 20'9" x 15'11" (6.32m x 4.85m)
- Kitchen/Breakfast Room 19'4" x 14'11" (5.90m x 4.55m)
- Dining Room/3<sup>rd</sup> Bedroom 20'6" x 15'2" (6.25m x 4.63m)
- Bedroom 1 19'6" x 16'3" (5.95m x 4.96m)
- Ensuite Shower room
- Bedroom 2 16'5" x 16'3" (5.00m x 4.96m)
- Family Bathroom
- Cellar/Storage Room 9'6" x 8'2" (2.90m x 2.50m)
- Garage 16'5" x 9'10" (5.00m x 3.00m)
- Allocated & Visitor Parking
- Communal Gardens
- Premier Location