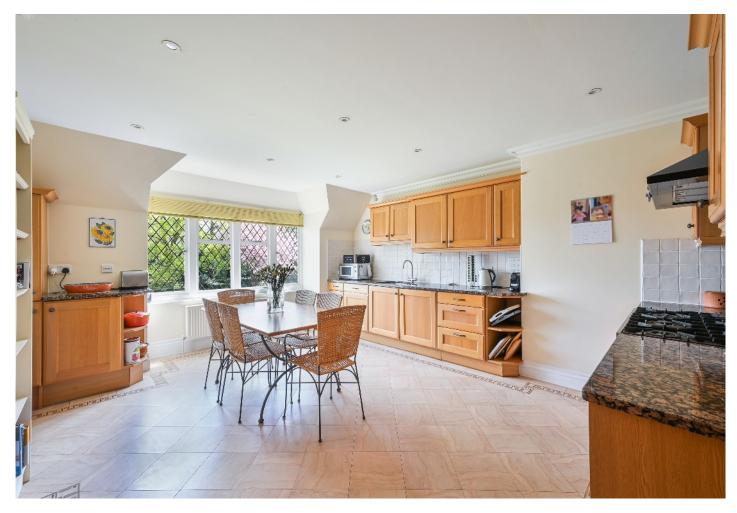

Approached via a gated driveway, this imposing manor house has a large communal entrance hall with an elegant oak staircase leading up to this first floor apartment.

The apartment offers generous bright accommodation throughout, and includes; a large sitting room with a lovely view of the formal gardens at the rear, a kitchen/breakfast room with granite worktops and integrated appliances, a principal bedroom with a four piece ensuite bathroom, a second guest bedroom, and a third bedroom which is currently used as a living/dining room with a study area, all served by a main family bathroom. Bedrooms 1 & 2 both have large built-in wardrobes. The lockable storage room in the cellar of the manor house provides valuable storage space.

## AT A GLANCE...

- Gated Driveway
- Communal Entrance Hall
- Living Room 20'9" x 15'11" (6.32m x 4.85m)
- Kitchen/Breakfast Room 19'4" x 14'11" (5.90m x 4.55m)
- Dining Room/3<sup>rd</sup> Bedroom 20'6" x 15'2" (6.25m x 4.63m)
- Bedroom 1 19'6" x 16'3" (5.95m x 4.96m)
- Ensuite Shower room
- Bedroom 2 16'5" x 16'3" (5.00m x 4.96m)
- Family Bathroom
- Cellar/Storage Room 9'6" x 8'2" (2.90m x 2.50m)
- Garage 16'5" x 9'10" (5.00m x 3.00m)
- Allocated & Visitor Parking
- Communal Gardens
- Premier Location