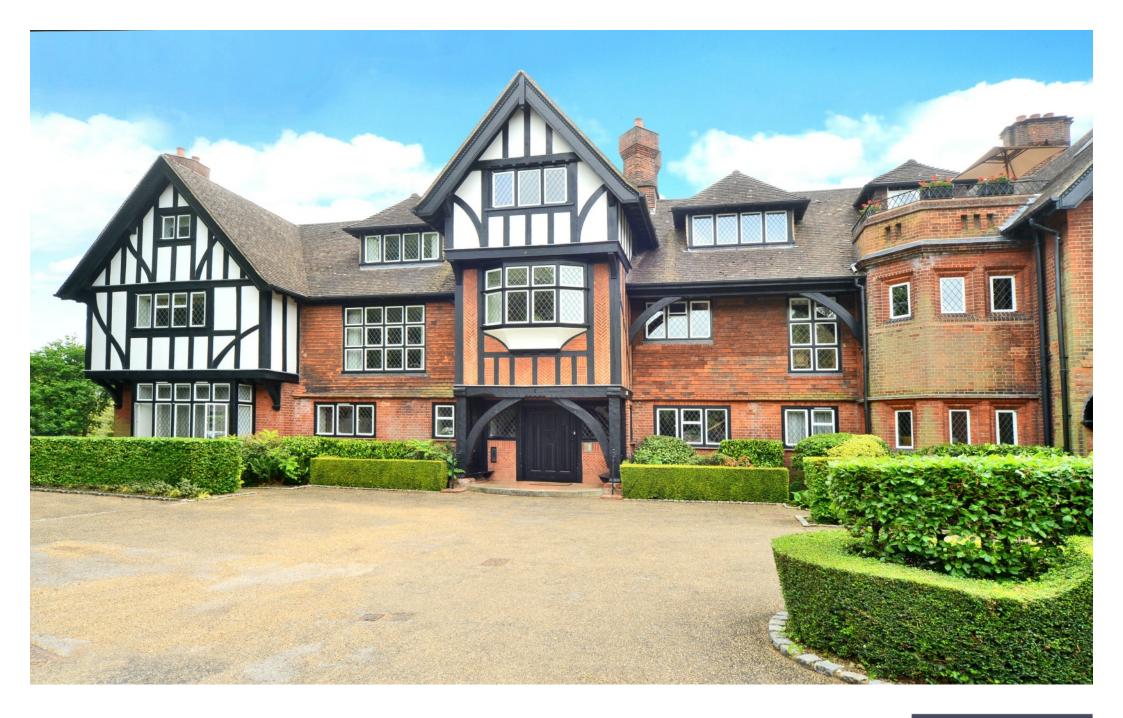

## HOLLY HILL PARK BANSTEAD, SURREY, SM7

This truly fabulous apartment of approximately 1900 sq ft is one of only six apartments in this beautiful gated manor house conversion within half a mile of Banstead Village High Street. The Manor House at Holly Hill Park dates back to 1912, with communal gardens that include an ornamental pond and fountain, and mature shrubs and topiary.

Approached via a gated driveway, this imposing manor house has a large communal entrance hall with an elegant oak staircase leading up to this first floor apartment.

The apartment offers generous bright accommodation throughout, and includes; a large sitting room with a lovely view of the formal gardens at the rear, a kitchen/breakfast room with granite worktops and integrated appliances, a principal bedroom with a four piece ensuite bathroom, a second guest bedroom, and a third bedroom which is currently used as a living/dining room with a study area, all served by a main family bathroom. Bedrooms 1 & 2 both have large built-in wardrobes. The lockable storage room in the cellar of the manor house provides valuable storage space.