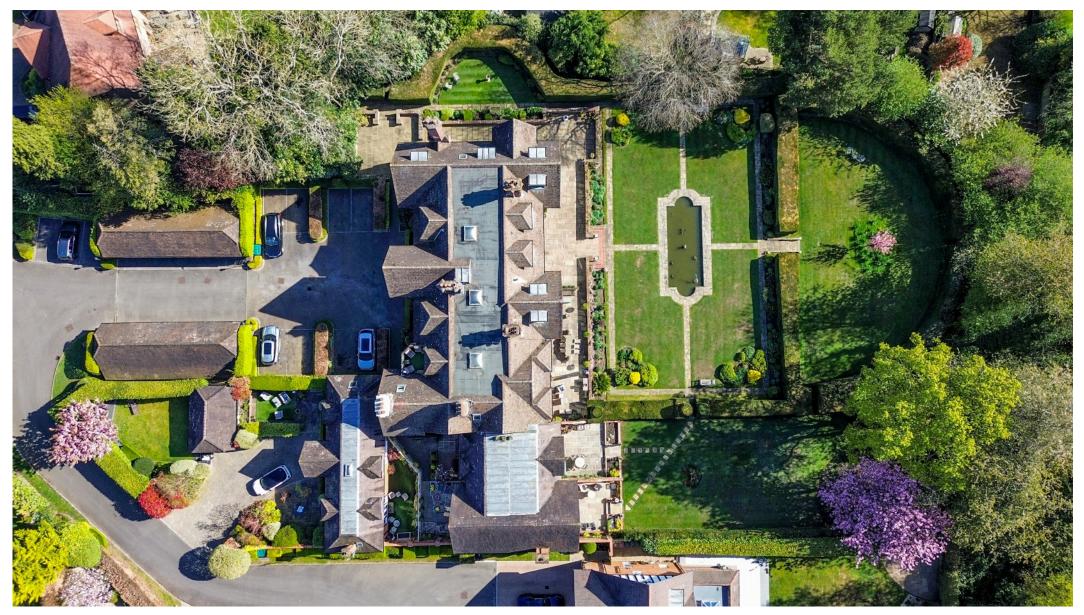

## HOLLY HILL PARK BANSTEAD, SURREY, SM7

This truly fabulous apartment of approximately 1900 sq ft is one of only six apartments in this beautiful gated manor house conversion within half a mile of Banstead Village High Street. The Manor House at Holly Hill Park dates back to 1912, with communal gardens that include an ornamental pond and fountain, and mature shrubs and topiary.

Outside, the attractive communal gardens and grounds are well maintained throughout the year. The property also benefits from a private garage, an allocated parking space, with ample visitor parking.

Conveniently located, the A217 gives access to the M25 (Jct.8) which is approximately 5 miles away, and Gatwick in 25 minutes. The larger town centres of Sutton and Epsom are nearby. There are a wide selection of sporting facilities and golf clubs in the vicinity, including the prestigious Cuddington Golf Club and Walton Heath, together with a number of reputable schools both private and state run for all age groups.