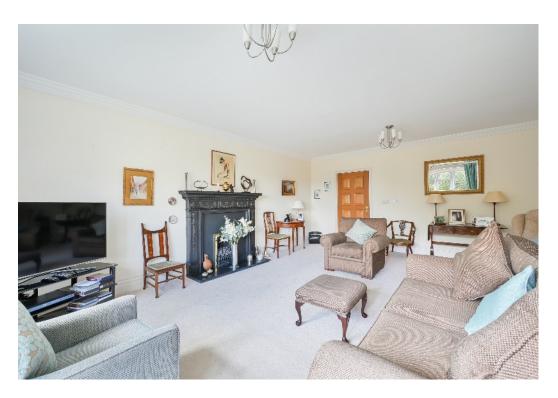

Approached via a gated driveway, this imposing manor house has a large communal entrance hall with an elegant oak staircase leading up to this first floor apartment.

The apartment offers generous bright accommodation throughout, and includes; a large sitting room with a lovely view of the formal gardens at the rear, a kitchen/breakfast room with granite worktops and integrated appliances, a principal bedroom with a four piece ensuite bathroom, a second guest bedroom, and a third bedroom which is currently used as a living/dining room with a study area, all served by a main family bathroom. Bedrooms 1 & 2 both have large built-in wardrobes. The lockable storage room in the cellar of the manor house provides valuable storage space.