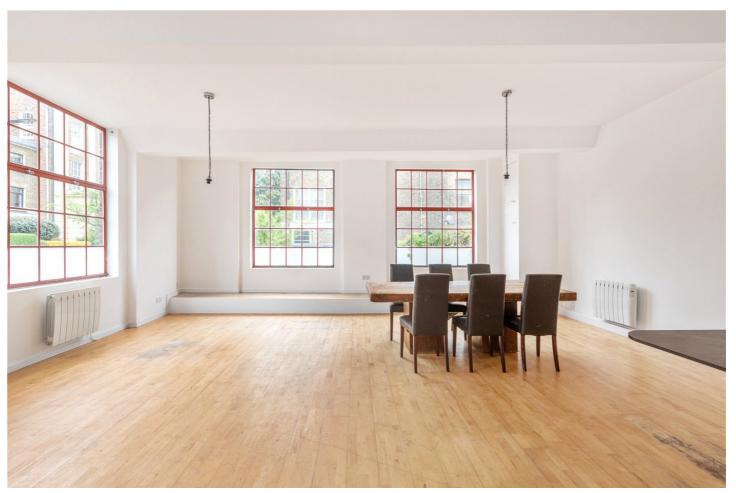

## **DESCRIPTION:**

This exceptional and rarely available two double bedroom ground floor warehouse conversion on Clarence Place, E5, boasting approximately 1037 sq ft of contemporary living space. As you step inside, you're greeted by two generously proportioned double bedrooms to the left, a sleek three-piece family bathroom adds convenience and style to the living space. The heart of this residence unfolds into an impressively spacious open plan layout, featuring an expansive fully fitted kitchen with integrated appliances, a versatile reception area, and a designated dining space. The aesthetic appeal is heightened by almost floor-to-ceiling windows, which flood the interior with natural light, creating an inviting and airy ambiance. The extra-high ceilings, reaching approximately 10 ft, contribute to the overall grandeur of the flat, providing a sense of space and sophistication.