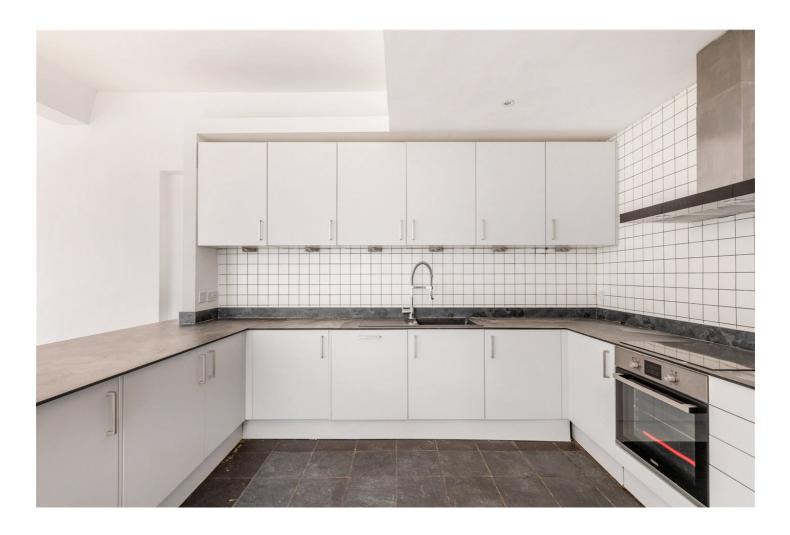

## **DESCRIPTION:**

This exceptional and rarely available two double bedroom ground floor warehouse conversion on Clarence Place, E5, boasting approximately 1037 sq ft of contemporary living space. As you step inside, you're greeted by two generously proportioned double bedrooms to the left, a sleek three-piece family bathroom adds convenience and style to the living space. The heart of this residence unfolds into an impressively spacious open plan layout, featuring an expansive fully fitted kitchen with integrated appliances, a versatile reception area, and a designated dining space. The aesthetic appeal is heightened by almost floor-to-ceiling windows, which flood the interior with natural light, creating an inviting and airy ambiance. The extra-high ceilings, reaching approximately 10 ft, contribute to the overall grandeur of the flat, providing a sense of space and sophistication.