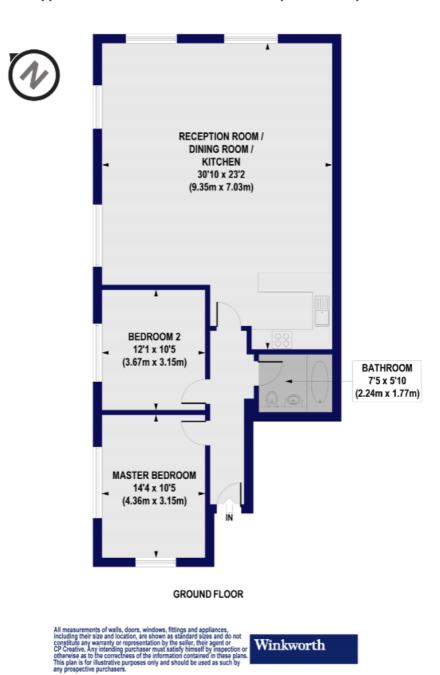

## Clarence Place, E5 Approx. Gross Internal Floor Area 1037 sq. ft / 96.38 sq. m

This floorplan is for illustration purposes only and is not to scale. The position and size of doors, windows, appliances and other features are approximate.