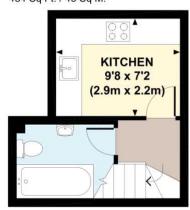

## CHIDDINGSTONE STUDIO, CHIDDINGSTONE, SW6

Approx. gross internal area 484 Sq Ft. / 45 Sq M.

LOWER GROUND FLOOR

## **GROUND FLOOR**

This floorplan is for illustration purposes only and is not to scale. The position and size of doors, windows, appliances and other features are approximate.

Tenure: Leasehold

**Term:** Expires - 28/09/2988