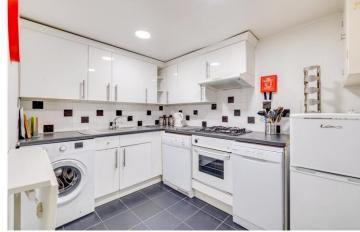

## **DESCRIPTION:**

The property has a generous reception room with wood flooring, doors open out onto the large south facing walled patio garden, with it being so private it is ideal for entertaining. There is a small double bedroom and a good size wardrobe/storage room. The modern kitchen and tiled bathroom are located on the lower ground floor. The flat also benefits from a secure gated entrance and outside storage for bicycles. It is being sold with a long lease of 965 years and offers versatile possibilities, perfect for personal residence or a lucrative rental investment opportunity.