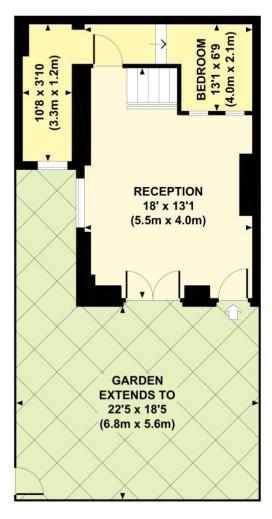

## CHIDDINGSTONE STUDIO, CHIDDINGSTONE, SW6

Approx. gross internal area 484 Sq Ft. / 45 Sq M.

LOWER GROUND FLOOR

## **GROUND FLOOR**

This floorplan is for illustration purposes only and is not to scale. The position and size of doors, windows, appliances and other features are approximate.

Tenure: Leasehold

**Term:** Expires - 28/09/2988