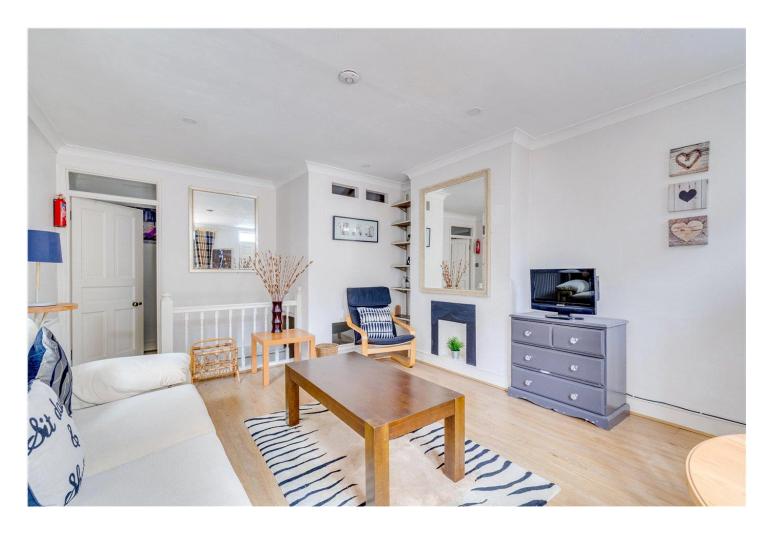

## **DESCRIPTION:**

The property has a generous reception room with wood flooring, doors open out onto the large south facing walled patio garden, with it being so private it is ideal for entertaining. There is a small double bedroom and a good size wardrobe/storage room. The modern kitchen and tiled bathroom are located on the lower ground floor. The flat also benefits from a secure gated entrance and outside storage for bicycles. It is being sold with a long lease of 965 years and offers versatile possibilities, perfect for personal residence or a lucrative rental investment opportunity.