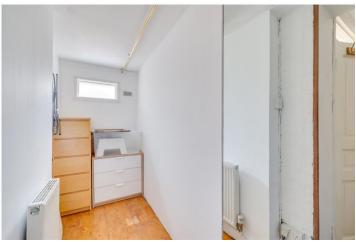

## **DESCRIPTION:**

The property has a generous reception room with wood flooring, doors open out onto the large south facing walled patio garden, with it being so private it is ideal for entertaining. There is a small double bedroom and a good size wardrobe/storage room. The modern kitchen and tiled bathroom are located on the lower ground floor. The flat also benefits from a secure gated entrance and outside storage for bicycles. It is being sold with a long lease of 965 years and offers versatile possibilities, perfect for personal residence or a lucrative rental investment opportunity.