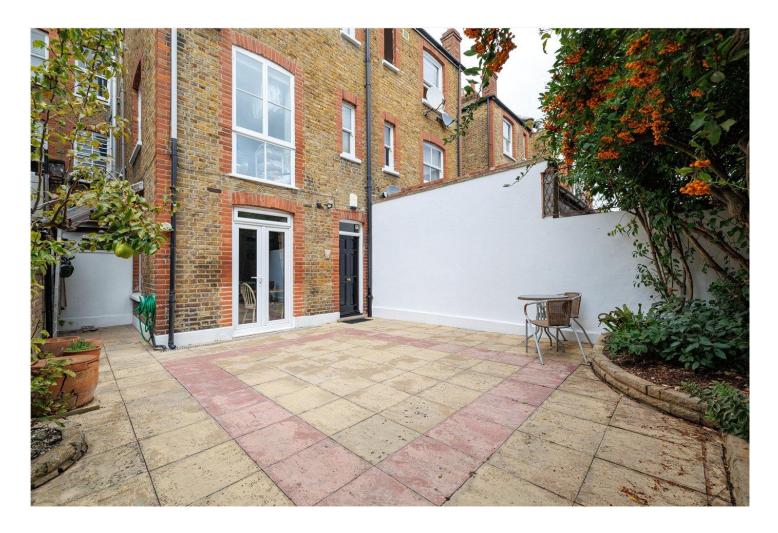

## **DESCRIPTION:**

The property has a generous reception room with wood flooring, doors open out onto the large south facing walled patio garden, with it being so private it is ideal for entertaining. There is a small double bedroom and a good size wardrobe/storage room. The modern kitchen and tiled bathroom are located on the lower ground floor. The flat also benefits from a secure gated entrance and outside storage for bicycles. It is being sold with a long lease of 965 years and offers versatile possibilities, perfect for personal residence or a lucrative rental investment opportunity.