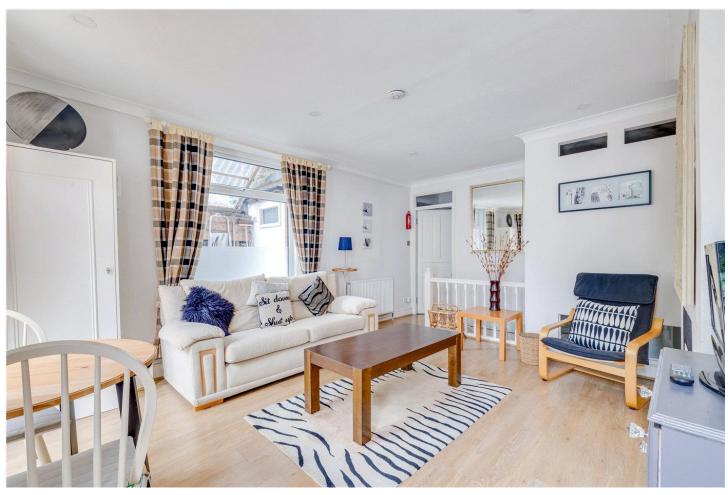

## **DESCRIPTION:**

The property has a generous reception room with wood flooring, doors open out onto the large south facing walled patio garden, with it being so private it is ideal for entertaining. There is a small double bedroom and a good size wardrobe/storage room. The modern kitchen and tiled bathroom are located on the lower ground floor. The flat also benefits from a secure gated entrance and outside storage for bicycles. It is being sold with a long lease of 965 years and offers versatile possibilities, perfect for personal residence or a lucrative rental investment opportunity.