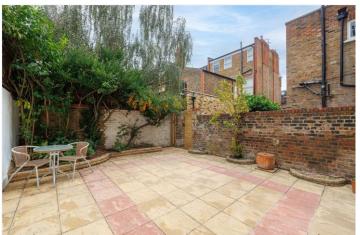

## **DESCRIPTION:**

The property has a generous reception room with wood flooring, doors open out onto the large south facing walled patio garden, with it being so private it is ideal for entertaining. There is a small double bedroom and a good size wardrobe/storage room. The modern kitchen and tiled bathroom are located on the lower ground floor. The flat also benefits from a secure gated entrance and outside storage for bicycles. It is being sold with a long lease of 965 years and offers versatile possibilities, perfect for personal residence or a lucrative rental investment opportunity.