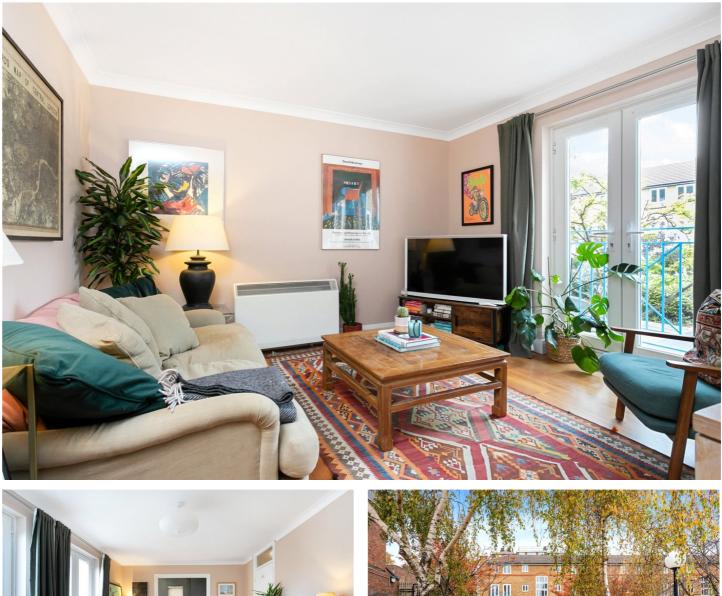

#### **DESCRIPTION:**

A two double bedroom apartment in a gated development, with daytime porter and low service charge, just behind the ever-trendy Brick Lane.

The property, which is located on the first floor, has a semi open plan kitchen/living room with two Juliette balconies looking over the courtyard and allowing plenty of natural light to fill the room. The kitchen was modernised in late 2022, with Quartz countertops and built in appliances including; fridge/freezer, dishwasher, electric oven, induction hob and washing machine. The large family bathroom is also newly renovated (2023), with bath and waterfall showerhead. The master bedroom has plenty of space for a king-sized bed and wardrobes, and there is a second double bedroom currently used as an office with a sofa bed. The property also benefits from pristine communal gardens looked after with care by the day-time porter, comes with allocated parking, and a video intercom system.

The property is ideally located for city workers, with transport links from Shoreditch High Street, Liverpool Street, Aldgate East, and Whitechapel (Crossrail) all within close proximity. You are also spoilt for choice for local amenities, boutique shops, cafes, bars and restaurants with Brick Lane, Columbia Road Flower Market and Spitalfields Market all close by.