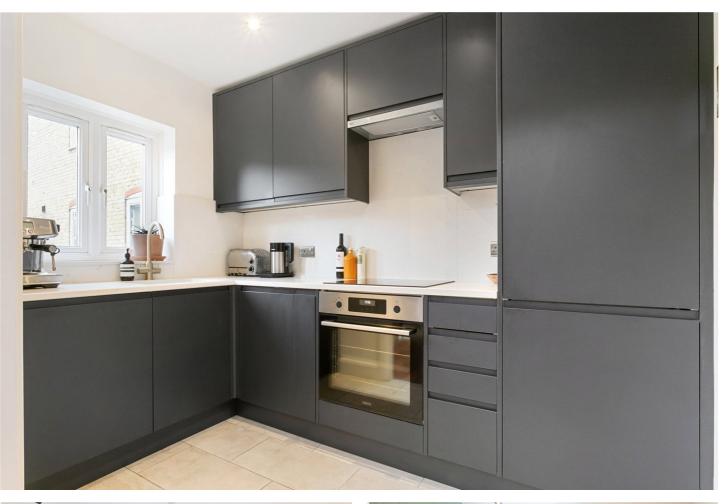

#### **DESCRIPTION:**

A two double bedroom apartment in a gated development, with daytime porter and low service charge, just behind the ever-trendy Brick Lane.

The property, which is located on the first floor, has a semi open plan kitchen/living room with two Juliette balconies looking over the courtyard and allowing plenty of natural light to fill the room. The kitchen was modernised in late 2022, with Quartz countertops and built in appliances including; fridge/freezer, dishwasher, electric oven, induction hob and washing machine. The large family bathroom is also newly renovated (2023), with bath and waterfall showerhead. The master bedroom has plenty of space for a king-sized bed and wardrobes, and there is a second double bedroom currently used as an office with a sofa bed. The property also benefits from pristine communal gardens looked after with care by the day-time porter, comes with allocated parking, and a video intercom system.